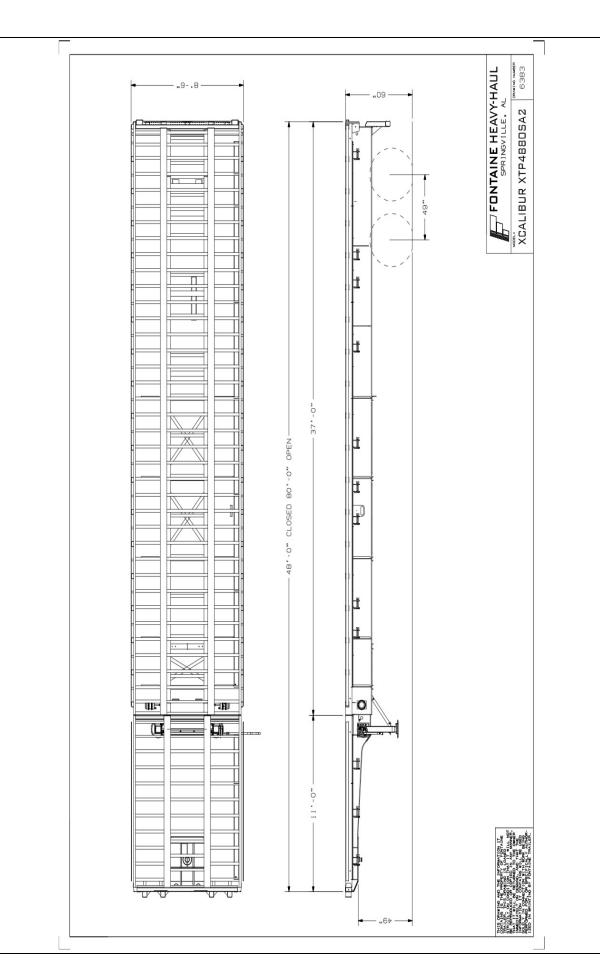

## Hale Trailer Brake & Wheel A004477-A004524 VIN: 5A0852-5A0899

| XTP4880SS2 (Model: XCA4880SSXT848492) |                                                                                        |
|---------------------------------------|----------------------------------------------------------------------------------------|
| Detailed Specifications General       |                                                                                        |
| SKU                                   | XCA4880SSXT848492                                                                      |
| Capacity                              | 80,000# Distributed - Self-Supporting, Properly Blocked                                |
| Length                                | 48 feet 0 inches                                                                       |
| Width                                 | 8 feet 6 inches                                                                        |
| Weight                                | Est. Configured Weight: 16230# +/- 3%                                                  |
| -                                     | Gooseneck                                                                              |
| Kingpin                               | 24 inches                                                                              |
| Deck                                  |                                                                                        |
| Loaded Fifth Wheel Height             | 49 inches                                                                              |
| Landing Gear                          | OEM Standard                                                                           |
| Bulkheads                             | None                                                                                   |
| Bulkhead Pockets                      | 4 - F-5 DOT-Type Steel                                                                 |
| Main Beams                            | Minimum Grade 80 Flanges                                                               |
| Crossmembers                          | 12 inch Centers - 4 in Jr I-Steel                                                      |
| Deck Lock                             | Approx. Every 5 feet                                                                   |
| Front Corners                         | Tapered                                                                                |
| Side Rails                            | 6 inch Structural Channel @ 6.5lbs/ft                                                  |
| Stake Pockets                         | 3/16 inch Steel on 24 inch Centers                                                     |
| Pipe Spool                            | Single Pipe Spool                                                                      |
| Rubrail                               | 2 1/2 inch x 3/8 inch Thick HD Mill Formed Steel                                       |
| Flooring                              | 1 1/8 inch Wood                                                                        |
| Winch Track                           | Full-Length Steel on Roadside                                                          |
| Sliding Winches                       | 12 - without Straps                                                                    |
| Winch Straps                          | None                                                                                   |
| Air and Electrical at Extension Locks | Inside Track System                                                                    |
| Toolbox                               | None                                                                                   |
| Bumper                                | Meets Underride Requirements                                                           |
| Mudflaps                              | 1 Set - Fontaine                                                                       |
| VIN Plate                             | Bilingual VIN Plate                                                                    |
| Registration/Document Holder          | Install Registration/Document Holder                                                   |
|                                       | Rear Bridge: Axles                                                                     |
| Number of Axles                       | 2                                                                                      |
| Axle Spread                           | 49 inches                                                                              |
| Brakes                                | Spring Brakes, Auto Slacks                                                             |
| Dust Shield                           | None                                                                                   |
| Hub and Drums                         | 10-Hole Hub-Piloted with Outboard Cast Drums                                           |
| Rear Bridge: Suspension               |                                                                                        |
| Suspension                            | Sliding Spring Tandem Hutch H-9700 3 Leaf Spring Slider - 96 inch Adjustable CAL LEGAL |
| ABS                                   | 2S/1M - No Cable or Tool                                                               |
| Manual Dump Valve                     | None                                                                                   |
| Liquid Filled Gauge                   | None                                                                                   |
| Load Scale                            | None                                                                                   |

**Detailed Specifications** 

| Wheels and Tires                                                                          |  |
|-------------------------------------------------------------------------------------------|--|
| 22.5 x 8.25 Steel Disc Wheels - Pre-painted White                                         |  |
| 11R 22.5 OEM Economical                                                                   |  |
| None                                                                                      |  |
| None                                                                                      |  |
| Grease in Hubs                                                                            |  |
| Lighting                                                                                  |  |
| Sealed Harness and LED Lights with 4 inch Flush Mounted Amber Strobes (No Battery Backup) |  |
| 3 Lights/Side, 3 Lights/Side on Rear                                                      |  |
| Paint                                                                                     |  |
| Fontaine Black Polyurethane Enamel                                                        |  |
| Terms                                                                                     |  |
| Price Includes Commodity Surcharges                                                       |  |
| Ex Works- Springville, AL, USA                                                            |  |
| XTP4880SS2                                                                                |  |
|                                                                                           |  |
|                                                                                           |  |
|                                                                                           |  |
|                                                                                           |  |
|                                                                                           |  |
|                                                                                           |  |

XTP4880SS2 Base Model (Note: Options not shown)