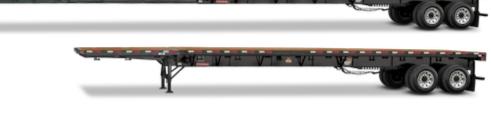

L, USA                                                            |  |
| XTP4880SS2                                                                                |  |
|                                                                                           |  |
|                                                                                           |  |
|                                                                                           |  |
|                                                                                           |  |
|                                                                                           |  |
|                                                                                           |  |

XTP4880SS2 Base Model (Note: Options not shown)