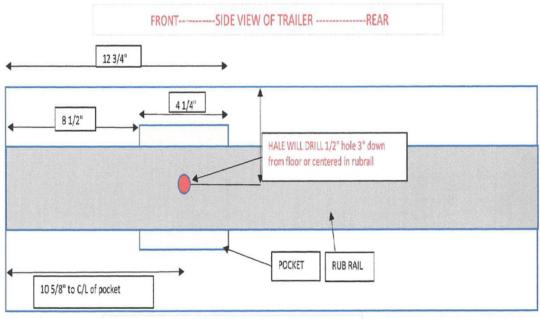

|                                      |                            |                |      |
|                      |                                      |                            |                |      |
|                      |                                      |                            |                |      |
|                      |                                      |                            |                |      |
|                      |                                      |                            | WEIGHT: +/-3%: | 9367 |
|                      |                                      |                            |                |      |
|                      |                                      |                            |                |      |



ELECTRICAL HARNESS TO BE BELOW OR ABOVE 1/2" HOLE