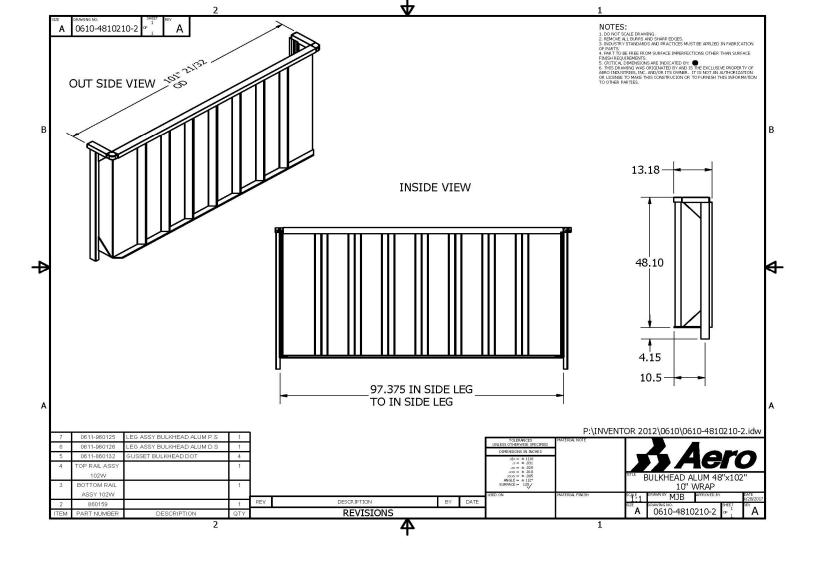

## **Hale Trailer Brake & Wheel**

A005495-A005509

**ALUMINUM "BST II" PLATFORM TRAILER** 

| LENGTH:                                 | 48' - 24" BEAM                           | SUSPENSION:           | AAT25K/E2-1 W/ 'K' BRACING             |
|-----------------------------------------|------------------------------------------|-----------------------|----------------------------------------|
| WIDTH:                                  | 102"                                     |                       | GALVANIZED HANGERS & SOFTCOAT PAINT    |
| NOSE:                                   | SQUARE + EXTRA 6 WAY PLUG (1)(3)         | LOWERING KIT:         | AUTOMATIC                              |
|                                         |                                          | AXLE TO AXLE:         | 121"                                   |
| KING PIN SETTING:                       | 30" W/ 5/16" STEEL-NO ACCESS HOLES       | AXLE TO REAR:         | 30"                                    |
| FLOOR:                                  | KNURLEDALUMINUM                          | LIFT / AXLE:          | N/A                                    |
| 100000000000000000000000000000000000000 | 3 NAILERS                                | SPACING:              | N/A                                    |
|                                         | INTEGRATED SIDE RAIL                     | F.W. HEIGHT:          | 49"                                    |
| XMEMBER SPACING:                        | 16"                                      | CONTROLS:             | N/A                                    |
| COIL PACKAGE:                           | YES (CENTER)- 8 PCS BAR INSERTS          | AXLES:                | TP                                     |
| SPOOLS:                                 | DOUBLE                                   |                       | 23,000 GAWR                            |
| POCKETS:                                | HD FRONT TO ACCEPT AERO BH-SEE DWG       | AUTO SLACKS:          | MERITOR                                |
| ROPE HOOKS:                             | NONE                                     | BRAKES:               | 16 1/2" X 7"                           |
|                                         |                                          | ABS SYSTEM:           | 4S/2M (SENSOR ALL)                     |
| TIE DOWNS:                              | 10 PR J-HOOKS & 2 STORAGE PIPES @ D/S LG |                       |                                        |
| MARKER LIGHTS:                          | LED - 6 PR EACH SIDE ON RAIL             | HUBS:                 | 10 STUD LW STEEL                       |
| MID TURN SIGNAL:                        | LED- COMBO MARKER / MMTS BELOW RAIL      | DRUMS:                | LWBD                                   |
| FLAT   ANGLED                           |                                          | WHEELS:               | 8.25 X 22.5 4HP / 4 MP                 |
| LIGHT PANEL:                            | LED - 9 LIGHTS (OOO ooo OOO)             |                       |                                        |
|                                         | 1/2 STEPS ON REAR                        |                       |                                        |
|                                         | FULL WIDTH BUMPER                        | TIRES:                | 11R 22.5 R196A 14 PLY BRIDGESTONE      |
| BULKHEAD:                               | NONE                                     | LANDING GEAR:         | JOST AX150 ALUMILIGHT D/S CRANK        |
| TYPE:                                   |                                          |                       | FORWARD BRACING (2)                    |
| HEIGHT                                  |                                          | TIRE CARRIER:         | BRACKETS ONLY - P/S ACCESS MID TRAILER |
| RETURNS                                 | :                                        | TOOLBOX: QTY:         | ONE                                    |
| MAT'L                                   | :                                        | SIZE:                 | 24" X 24" X 60"                        |
| ACCENT TAPE:                            | EAST BLACK                               | LOCATION:             | D/S-BETWEEN AXLES                      |
| PAINT:                                  | EAST BLACK                               | MAT'L:                | AERO DOUBLE DOOR-SMOOTH ALUM           |
|                                         | SOFT COAT BLACK ON SUSPENSION            |                       | LO-MOUNT FOR WINCH CLEARANCE           |
| WINCH TRACK:                            | STANDARD INTEGRATED RAIL                 | MUDFLAPS:             | STD                                    |
| *************************************** |                                          | TYPE:                 | SILVER PLASTIC                         |
| LOCATION:                               |                                          | LOCATION:             | REAR                                   |
| WINCHES:                                | 12 - EA. STEEL SLIDING - D/S             |                       |                                        |
| WINCH CLIPS:                            | 12 - EA. SLIDING CLIPS - P/S             |                       |                                        |
| STRAPS:                                 | NONE                                     |                       |                                        |
|                                         |                                          |                       |                                        |
| REMARK REF E13246                       |                                          |                       |                                        |
| 1. EXTRA 6 WAY PLUG WIR                 | ED TO JUNCTION BOX D/S INSIDE FRAME IN F | RONT OF MOST FORWARD. | AXLE.                                  |