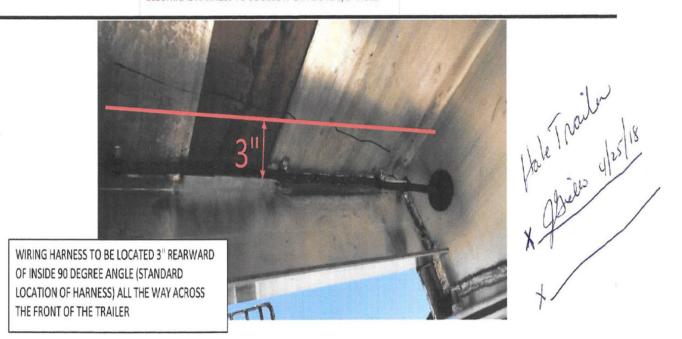

| LOCATION:            |                                      | LOCATION:                  | REAR           |      |
|----------------------|--------------------------------------|----------------------------|----------------|------|
| WINCHES:             | 12 - EA. STEEL SLIDING - D/S         |                            |                |      |
| WINCH CLIPS:         | 12 - EA. SLIDING CLIPS - P/S         |                            |                |      |
| STRAPS:              | NONE                                 |                            |                |      |
| REMARK REFE          | 13246                                |                            |                |      |
| 1. EXTRA 6 WAY PLUC  | WIRED TO JUNCTION BOX D/S INSIDE FRA | ME IN FRONT OF MOST FORWAR | RD AXLE.       |      |
| 2. TRUCKLITE REGIST  | RATION HOLDER D/S @ LANDING GEAR     |                            |                |      |
| 3. WIRING BACK 3" FF | ROM INSIDE NOSE - SEE PICTURE        |                            |                |      |
|                      |                                      |                            |                |      |
|                      |                                      |                            |                |      |
|                      |                                      |                            |                |      |
|                      |                                      |                            |                |      |
|                      |                                      |                            |                |      |
|                      |                                      |                            |                |      |
|                      |                                      |                            |                |      |
|                      |                                      |                            |                |      |
|                      |                                      |                            | WEIGHT: +/-3%: | 9367 |
|                      |                                      |                            |                |      |
|                      |                                      |                            |                |      |