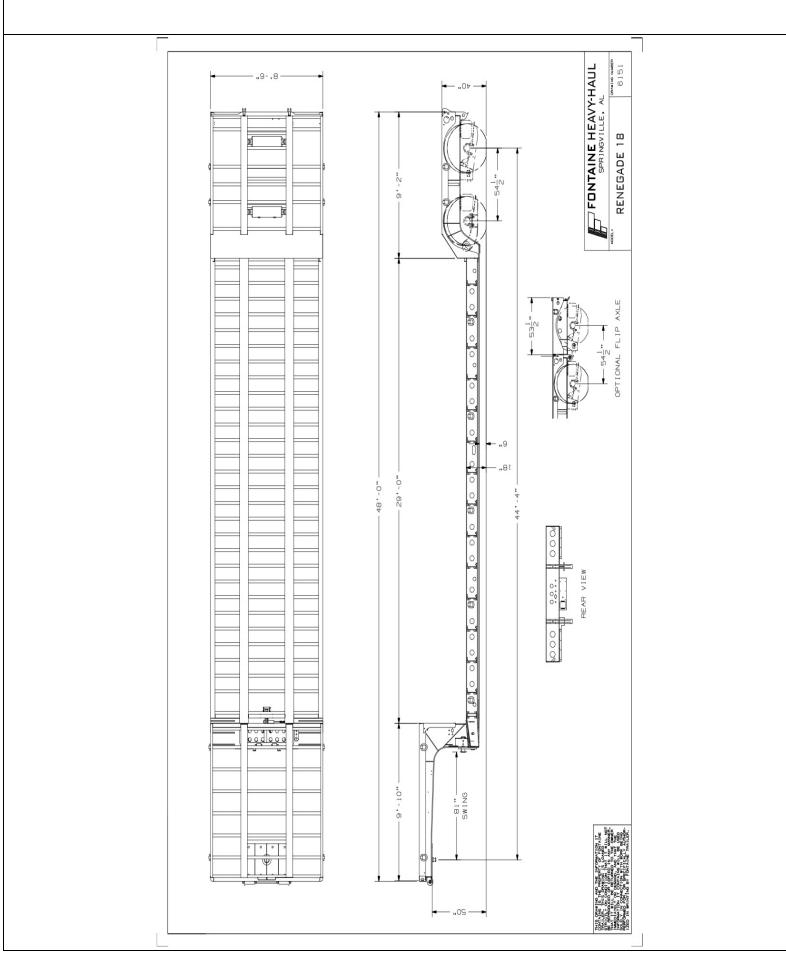

## Hale Trailer Brake & Wheel A005665-A005670 VIN: A1090-A1095

| RENEGADE 18 (Model: RENLX4018F*829542)    |                                                                                                                                                      |  |
|-------------------------------------------|------------------------------------------------------------------------------------------------------------------------------------------------------|--|
| Detailed Specifications General           |                                                                                                                                                      |  |
| SKU                                       | RENLX4018F*829542                                                                                                                                    |  |
| Capacity                                  | 40 Tons Evenly Distributed - GAWR and GVWR Determine Legal Loads                                                                                     |  |
| Length (Trailer Only)                     | 48 feet 0 inches                                                                                                                                     |  |
| Width                                     | 8 feet 6 inches                                                                                                                                      |  |
| Compatibility                             | Designed to Accept Optional Third Flip Axle                                                                                                          |  |
| Accent Package                            | Stainless Steel Bumper Insert                                                                                                                        |  |
| Weight                                    | Est. Configured Weight: 16000# +/- 3%                                                                                                                |  |
|                                           | Gooseneck                                                                                                                                            |  |
| Gooseneck Design                          | Mechanical Removable with Fixed Guide Rollers - Combination Figure-8 Plate Which Provides 50 inches and 52 inches Loaded - Swing Radius of 81 inches |  |
| Gooseneck Platform                        | Full-Width Gooseneck Patform with 1 1/8 inch Wood Floor                                                                                              |  |
| Tool Box                                  | None                                                                                                                                                 |  |
| Gooseneck Fenders                         | Aluminum Fenders at Rear of Gooseneck                                                                                                                |  |
| VIN Plate                                 | Bilingual VIN Plate                                                                                                                                  |  |
| Registration/Document Holder              | Install Registration/Document Holder                                                                                                                 |  |
|                                           | Deck                                                                                                                                                 |  |
|                                           | All Main Longitudinal Members Fabricated with 100,000# Minimum Yield Steel Flanges with 50,000#                                                      |  |
| Framework                                 | Webs                                                                                                                                                 |  |
| Deck Design                               | Flat Level Deck Design                                                                                                                               |  |
| Deck Length                               | 29 feet 0 inches Clear Deck Length                                                                                                                   |  |
| Loaded Deck Height                        | 18 inches with 6 inches Ground Clearance                                                                                                             |  |
| Crossmembers                              | On 12-inch Centers                                                                                                                                   |  |
| Flooring                                  | 1 3/8 inch Nominal Wood (Full Width)                                                                                                                 |  |
| Recessed Floor Mounted D-Ring<br>Package  | None                                                                                                                                                 |  |
| Front Ramps                               | None - Front of Deck Sloped Top Down to Assist in Loading with Traction Cleats                                                                       |  |
| Extension Brackets                        | Outriggers - 14 Pair - 28 Total Removable Swing Type, 1 Pair - 2 Total Removable Hook-On Type                                                        |  |
|                                           | Rear Bridge: General                                                                                                                                 |  |
| Front Bogie Ramp                          | Sloped Steel Bogie Ramp (Full Width)                                                                                                                 |  |
| Mini Boom Trough and Traction<br>Cleats   | None                                                                                                                                                 |  |
| Deck to Bogie Connection                  | Fixed                                                                                                                                                |  |
| Covered Rear Bogie                        | Rear Bogie Platform with 1 1/8 inch Wood Floor                                                                                                       |  |
| Rear Bogie Height                         | 40 inches                                                                                                                                            |  |
| Connections for Future Axle<br>Attachment | Air and Electrical Connections to Go Along with Connecting Ears                                                                                      |  |
|                                           | Rear Bridge: Axles                                                                                                                                   |  |
| Number of Axles                           | 2                                                                                                                                                    |  |
| Axle Capacity                             | 25,000 lb. Nominal Capacity Per Axle - NOTE: GAWR Determined By Suspension Type, Brakes, Tires and Other Components                                  |  |
| Axle Spread                               | 54.5 inches (Between Axles)                                                                                                                          |  |
| Brakes                                    | 16.5 inches x 7 inches with 5.5 inches Autoslacks - Heavy Duty Brake Drums - Outboard Mount                                                          |  |
| Spring Brakes                             | Spring Brakes (2 Axles)                                                                                                                              |  |
| Dust Shield                               | None                                                                                                                                                 |  |
| Hubodometer                               | None                                                                                                                                                 |  |
| Rear Bridge: Suspension                   |                                                                                                                                                      |  |
| Suspension                                | Air Ride with Automatic Controls                                                                                                                     |  |
| ABS                                       | 4S/2M System without Diagnostic Tool and Cable                                                                                                       |  |
| Ride Height Control                       | Automatic/Manual Raise/Lower Control                                                                                                                 |  |
| Liquid Filled Gauge                       | Included                                                                                                                                             |  |
| Load Scale                                | None                                                                                                                                                 |  |
|                                           | INDIE                                                                                                                                                |  |

## **Detailed Specifications**

| Wheels and Tires                                 |                                                                                                       |  |
|--------------------------------------------------|-------------------------------------------------------------------------------------------------------|--|
| Wheels                                           | 8.25 x 22.5 LvL One Buffed Outside/Steel Inside - Hub-Piloted                                         |  |
| Tires                                            | 255/70R 22.5 H Ply OEM Standard                                                                       |  |
| Inflation                                        | None                                                                                                  |  |
| Lighting                                         |                                                                                                       |  |
| Electrical System                                | DOT Sealed Beam and Harness with LED Lights and 4-inch Flush Mounted Battery Powered Amber<br>Strobes |  |
| Tail Lights                                      | 3 Tail Light Package                                                                                  |  |
| Marker Lights                                    | 7 Marker Lights Per Side Including Mid-Turn                                                           |  |
| Electrical Receptacle                            | J560 7-Pin Connector                                                                                  |  |
|                                                  | Paint                                                                                                 |  |
| Paint                                            | Fontaine Black Polyurethane Enamel                                                                    |  |
| Miscellaneous                                    |                                                                                                       |  |
| Lash Rings                                       | 9 Pair - 18 Total                                                                                     |  |
| Flag Holders                                     | 2 Pair Flag Holders                                                                                   |  |
| Additional Options                               |                                                                                                       |  |
| Flip Axle                                        | None                                                                                                  |  |
| Dust Shields on Flip Axle                        | None                                                                                                  |  |
|                                                  |                                                                                                       |  |
|                                                  |                                                                                                       |  |
|                                                  |                                                                                                       |  |
| RENEGADE 18                                      |                                                                                                       |  |
|                                                  |                                                                                                       |  |
| RENEGADE 18 Base Model (Note: Options not shown) |                                                                                                       |  |