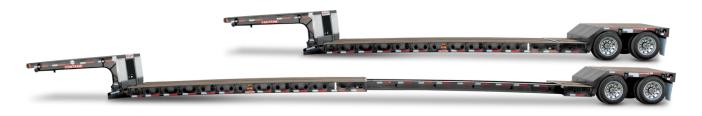

ip Axle                 | None                                                                                               |
| Dust Shields on Flip Axle | None                                                                                               |
|                           |                                                                                                    |
|                           |                                                                                                    |
|                           |                                                                                                    |
|                           | RENEGADE X20                                                                                       |

## RENEGADE X20



RENEGADE X20 Base Model (Note: Options not shown)