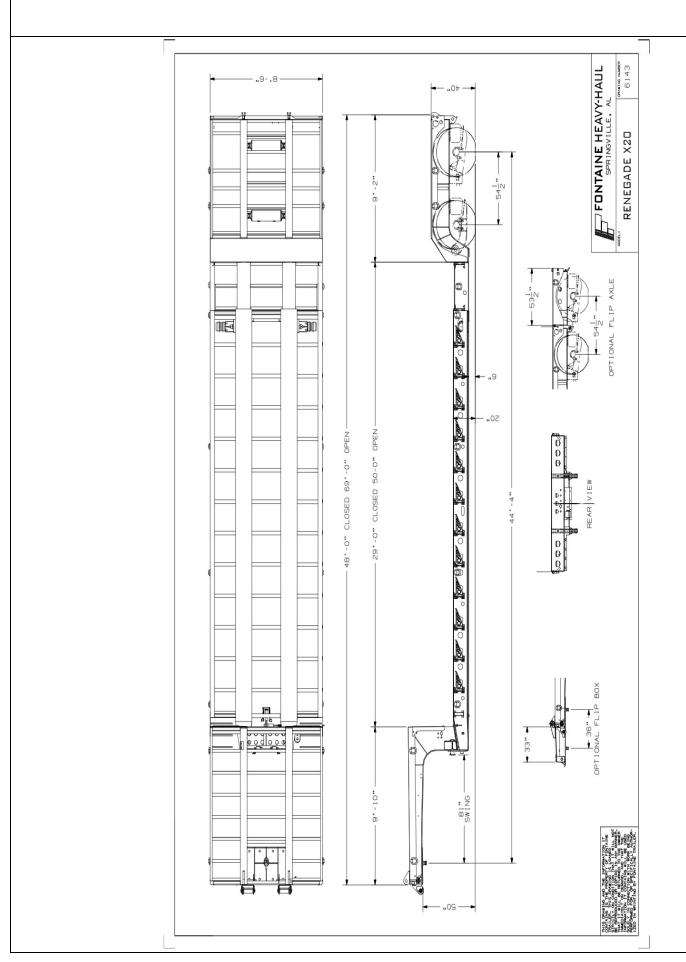

## Hale Trailer Brake & Wheel A005693-A005698 VIN: 5A1105-5A1110

| RENEGADE X20 (Model: RENLX                | T40*F*829542)                                                                                                                                        |  |
|-------------------------------------------|------------------------------------------------------------------------------------------------------------------------------------------------------|--|
| Detailed Specifications General           |                                                                                                                                                      |  |
| SKU                                       | RENLXT40*F*829542                                                                                                                                    |  |
| Capacity                                  | 40 Tons in 16-foot Length - GAWR and GVWR Determine Legal Loads                                                                                      |  |
| Length (Trailer Only)                     | 48 feet 0 inches                                                                                                                                     |  |
| Width                                     | 8 feet 6 inches                                                                                                                                      |  |
| Compatibility                             | Designed to Accept Optional Flip Box (Gooseneck Extension) and Third Flip Axle                                                                       |  |
| Accent Package                            | Stainless Steel Bumper Insert                                                                                                                        |  |
| Weight                                    | Est. Configured Weight: 20390# +/- 3%                                                                                                                |  |
| Weight                                    | Gooseneck                                                                                                                                            |  |
| Gooseneck Design                          | Mechanical Removable with Fixed Guide Rollers - Combination Figure-8 Plate Which Provides 50 inches and 52 inches Loaded - Swing Radius of 81 inches |  |
| Gooseneck Platform                        | Full-Width Gooseneck Patform with 1 1/8 inch Wood Floor                                                                                              |  |
| Tool Box                                  | None                                                                                                                                                 |  |
| Gooseneck Fenders                         | Aluminum Fenders at Rear of Gooseneck                                                                                                                |  |
| VIN Plate                                 | Bilingual VIN Plate                                                                                                                                  |  |
| Registration/Document Holder              | Install Registration/Document Holder                                                                                                                 |  |
|                                           | Deck                                                                                                                                                 |  |
|                                           | All Main Longitudinal Members Fabricated with 100,000# Minimum Yield Steel Flanges with 50,000#                                                      |  |
| Framework                                 | Webs                                                                                                                                                 |  |
| Deck Design                               | Flat Level Telescopic Deck Design                                                                                                                    |  |
| Deck Length                               | 29 feet 0 inches Clear Deck Length (Retracted) - 50 feet 0 inches (Extended)                                                                         |  |
| Loaded Deck Height                        | 20 inches with 6 inches Ground Clearance                                                                                                             |  |
| Crossmembers                              | On 24-inch Centers                                                                                                                                   |  |
| Flooring                                  | 1 3/8 inch Nominal Wood (Full Width)                                                                                                                 |  |
| Recessed Floor Mounted D-Ring<br>Package  | None                                                                                                                                                 |  |
| Front Ramps                               | None - Front of Deck Sloped Top Down to Assist in Loading with Traction Cleats                                                                       |  |
| Extension Brackets                        | Outriggers - 14 Pair - 28 Total Removable Swing Type, 1 Pair - 2 Total Removable Hook-On Type                                                        |  |
|                                           | Rear Bridge: General                                                                                                                                 |  |
| Front Bogie Ramp                          | Sloped Steel Bogie Ramp (Full Width)                                                                                                                 |  |
| Mini Boom Trough and Traction<br>Cleats   | None                                                                                                                                                 |  |
| Deck to Bogie Connection                  | Fixed                                                                                                                                                |  |
| Covered Rear Bogie                        | Rear Bogie Platform with 1 1/8 inch Wood Floor                                                                                                       |  |
| Rear Bogie Height                         | 41 inches                                                                                                                                            |  |
| Connections for Future Axle<br>Attachment | Air and Electrical Connections to Go Along with Connecting Ears                                                                                      |  |
|                                           | Rear Bridge: Axles                                                                                                                                   |  |
| Number of Axles                           | 2                                                                                                                                                    |  |
| Axle Capacity                             | 25,000 lb. Nominal Capacity Per Axle - NOTE: GAWR Determined By Suspension Type, Brakes, Tires and Other Components                                  |  |
| Axle Spread                               | 54.5 inches (Between Axles)                                                                                                                          |  |
| Brakes                                    | 16.5 inches x 7 inches with 5.5 inches Autoslacks - Heavy Duty Brake Drums - Outboard Mount                                                          |  |
| Spring Brakes                             | Spring Brakes (2 Axles)                                                                                                                              |  |
| Dust Shield                               | None                                                                                                                                                 |  |
| Hubodometer                               | None                                                                                                                                                 |  |
|                                           | Rear Bridge: Suspension                                                                                                                              |  |
| Suspension                                | Air Ride with Automatic Controls                                                                                                                     |  |
| ABS                                       | 2S/2M System without Diagnostic Tool and Cable                                                                                                       |  |
| Chain Lift                                | Chain Lift Included on First Axle When 34-foot Deck is Selected                                                                                      |  |
| Ride Height Control                       | Automatic/Manual Raise/Lower Control                                                                                                                 |  |
| Liquid Filled Gauge                       | Included                                                                                                                                             |  |
| Load Scale                                | None                                                                                                                                                 |  |
|                                           |                                                                                                                                                      |  |