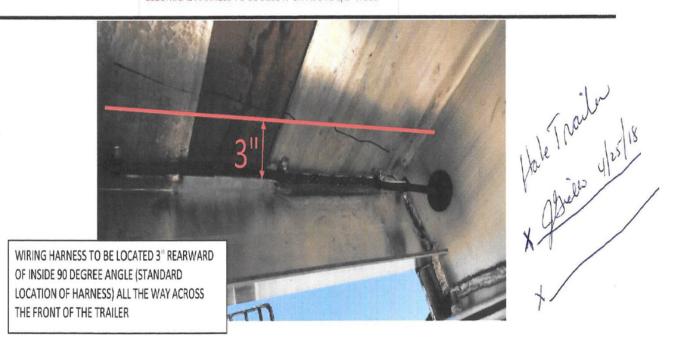

| REMARK                                              | REF 76820                                                                        |                |      |
|-----------------------------------------------------|----------------------------------------------------------------------------------|----------------|------|
| 1. EXTRA ISC                                        | 7 WAY PLUG WIRED TO JUNCTION BOX D/S INSIDE FRAME IN FRONT OF MOST FORWARD AXLE. |                |      |
| 2. TRUCKLITE REGISTRATION HOLDER D/S @ LANDING GEAR |                                                                                  | WEIGHT: +/-3%: | 9421 |
| 3. WIRING BA                                        | ACK 3" FROM INSIDE NOSE - SEE PICTURE                                            |                |      |