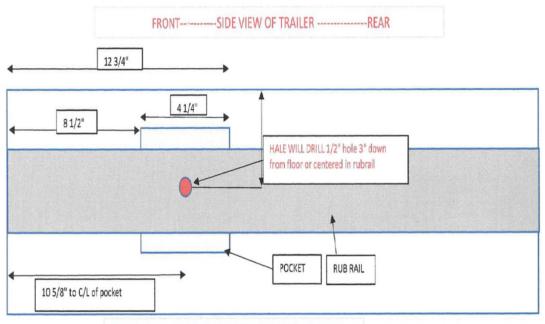

| REF 76820                                                                        |                |      |
|-----------------------------------------------------|----------------------------------------------------------------------------------|----------------|------|
| 1. EXTRA ISC                                        | 7 WAY PLUG WIRED TO JUNCTION BOX D/S INSIDE FRAME IN FRONT OF MOST FORWARD AXLE. |                |      |
| 2. TRUCKLITE REGISTRATION HOLDER D/S @ LANDING GEAR |                                                                                  | WEIGHT: +/-3%: | 9421 |
| 3. WIRING BA                                        | ACK 3" FROM INSIDE NOSE - SEE PICTURE                                            |                |      |



ELECTRICAL HARNESS TO BE BELOW OR ABOVE 1/2" HOLE