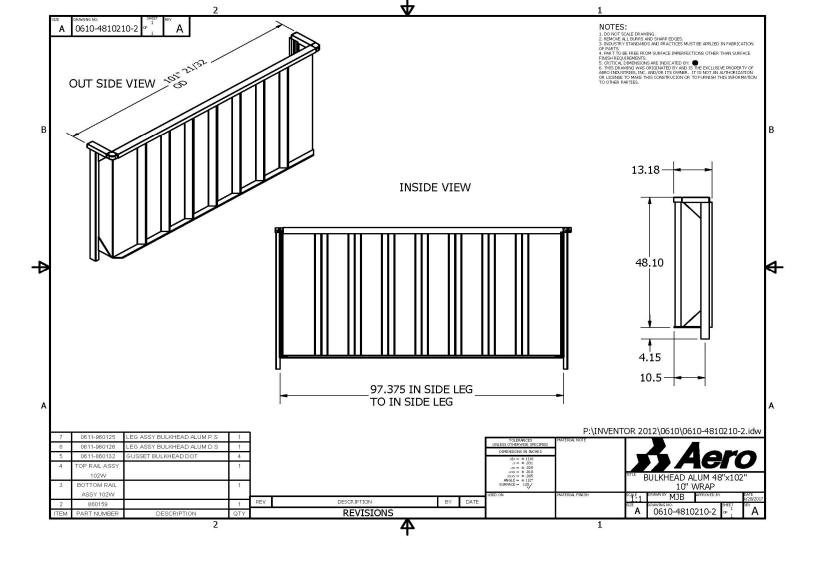

## **ALUMINUM "BST II" PLATFORM TRAILER**

| LENGTH:              | 48' - 24" BEAM                          | SUSPENSION:       | AAT25K/E2-1 W/ 'K' BRACING             |  |
|----------------------|-----------------------------------------|-------------------|----------------------------------------|--|
| WIDTH:               | 102"                                    |                   | GALVANIZED HANGERS & SOFTCOAT PAINT    |  |
| NOSE:                | SQUARE + EXTRA ISO 7 WAY PLUG (1)       | (3) LOWERING KIT: | AUTOMATIC                              |  |
|                      |                                         | AXLE TO AXLE:     | 121"                                   |  |
| KING PIN SETTING:    | 30" W/ 5/16" STEEL-NO ACCESS HOLES      | AXLE TO REAR:     | 30"                                    |  |
| FLOOR:               | KNURLEDALUMINUM                         | LIFT / AXLE:      | N/A                                    |  |
|                      | 3 NAILERS                               | SPACING:          | N/A                                    |  |
|                      | INTEGRATED SIDE RAIL                    | F.W. HEIGHT:      | 49"                                    |  |
| XMEMBER SPACING: 16" |                                         | CONTROLS:         | N/A                                    |  |
| COIL PACKAGE:        | YES (CENTER)- 8 PCS BAR INSERTS         | AXLES:            | TP                                     |  |
| SPOOLS:              | DOUBLE                                  |                   | 23,000 GAWR                            |  |
| POCKETS:             | HD FRONT TO ACCEPT AERO BH-SEE I        | DWG AUTO SLACKS:  | MERITOR                                |  |
| ROPE HOOKS:          | NONE                                    | BRAKES:           | 16 1/2" X 7"                           |  |
|                      |                                         | ABS SYSTEM:       | 4S/2M (SENSOR ALL)                     |  |
| TIE DOWNS:           | 10 PR J-HOOKS & 2 STORAGE PIPES @ D/S I | LG                |                                        |  |
| MARKER LIGHTS:       | LED - 6 PR EACH SIDE ON RAIL            | HUBS:             | 10 STUD LW STEEL                       |  |
| MID TURN SIGNAL:     | LED- COMBO MARKER / MMTS BELOW          | RAIL DRUMS:       | LWBD                                   |  |
| FLAT   ANGLED (      | <u> </u>                                | WHEELS:           | 8.25 X 22.5 4HP / 4 MP                 |  |
| LIGHT PANEL:         | LED - 9 LIGHTS (OOO ooo OOO)            |                   |                                        |  |
|                      | 1/2 STEPS ON REAR                       |                   |                                        |  |
|                      | FULL WIDTH BUMPER                       | TIRES:            | 11R 22.5 R196A 14 PLY BRIDGESTONE      |  |
| BULKHEAD:            | NONE                                    | LANDING GEAR:     | JOST AX150 ALUMILIGHT D/S CRANK        |  |
| 7                    | ГҮРЕ:                                   |                   | FORWARD BRACING (2)                    |  |
| HEIGHT:              |                                         | TIRE CARRIER:     | BRACKETS ONLY - P/S ACCESS MID TRAILER |  |
| RETURNS:             |                                         | TOOLBOX: QTY:     | ONE-AERO EXTREME 1/8"                  |  |
| MAT'L:               |                                         | SIZE:             | 24" X 24" X 60"                        |  |
| ACCENT TAPE:         | EAST BLACK                              | LOCATION:         | D/S-BETWEEN AXLES                      |  |
| PAINT:               | EAST BLACK                              | MAT'L:            | AERO DOUBLE DOOR-SMOOTH ALUM           |  |
|                      | SOFT COAT BLACK ON SUSPENSION           |                   | LO-MOUNT FOR WINCH CLEARANCE           |  |
| WINCH TRACK:         | STANDARD INTEGRATED RAIL                | MUDFLAPS:         | STD                                    |  |
|                      |                                         | TYPE:             | SILVER PLASTIC                         |  |
| LOCATION:            |                                         | LOCATION:         | REAR                                   |  |
| WINCHES:             | 12 - EA. STEEL SLIDING - D/S            |                   |                                        |  |
| WINCH CLIPS:         | 12 - EA. SLIDING CLIPS - P/S            |                   |                                        |  |
| STRAPS:              | NONE                                    |                   |                                        |  |