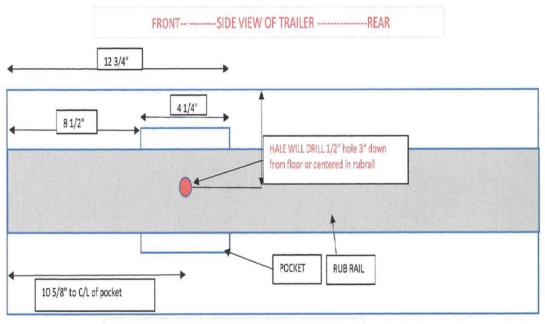

| REMARK                                                                                        | REF 76820                            |                |      |  |
|-----------------------------------------------------------------------------------------------|--------------------------------------|----------------|------|--|
| 1. EXTRA ISO 7 WAY PLUG WIRED TO JUNCTION BOX D/S INSIDE FRAME IN FRONT OF MOST FORWARD AXLE. |                                      |                |      |  |
| 2. TRUCKLITE REGISTRATION HOLDER D/S @ LANDING GEAR                                           |                                      | WEIGHT: +/-3%: | 9421 |  |
| 3. WIRING BA                                                                                  | CK 3" FROM INSIDE NOSE - SEE PICTURE |                |      |  |

ELECTRICAL HARNESS TO BE BELOW OR ABOVE 1/2" HOLE