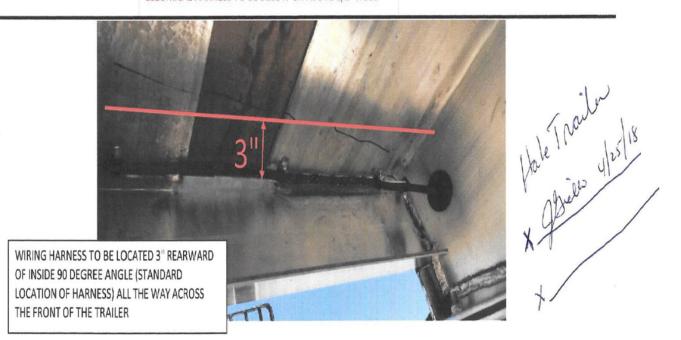

| REMARK                                                                                        | REF 76820                            |                |      |  |
|-----------------------------------------------------------------------------------------------|--------------------------------------|----------------|------|--|
| 1. EXTRA ISO 7 WAY PLUG WIRED TO JUNCTION BOX D/S INSIDE FRAME IN FRONT OF MOST FORWARD AXLE. |                                      |                |      |  |
| 2. TRUCKLITE REGISTRATION HOLDER D/S @ LANDING GEAR                                           |                                      | WEIGHT: +/-3%: | 9421 |  |
| 3. WIRING BA                                                                                  | CK 3" FROM INSIDE NOSE - SEE PICTURE |                |      |  |