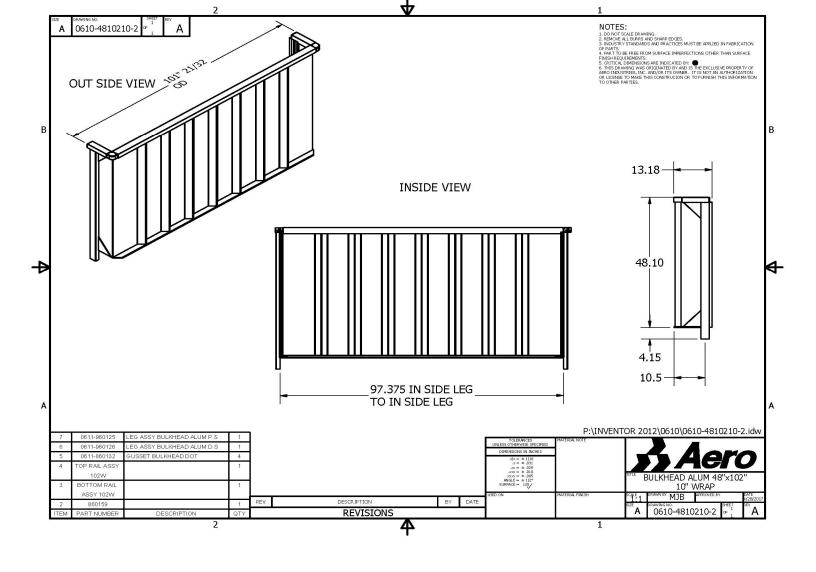

| REF 76820                            |                |      |  |
|-----------------------------------------------------------------------------------------------|--------------------------------------|----------------|------|--|
| 1. EXTRA ISO 7 WAY PLUG WIRED TO JUNCTION BOX D/S INSIDE FRAME IN FRONT OF MOST FORWARD AXLE. |                                      |                |      |  |
| 2. TRUCKLITE REGISTRATION HOLDER D/S @ LANDING GEAR                                           |                                      | WEIGHT: +/-3%: | 9421 |  |
| 3. WIRING BA                                                                                  | CK 3" FROM INSIDE NOSE - SEE PICTURE |                |      |  |



ELECTRICAL HARNESS TO BE BELOW OR ABOVE 1/2" HOLE