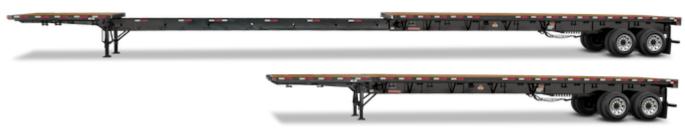

o Battery Backup) |  |
| 3 Lights/Side, 3 Lights/Side on Rear                                                      |  |
| Paint                                                                                     |  |
| Fontaine Black Polyurethane Enamel                                                        |  |
| Terms                                                                                     |  |
| Price Includes Commodity Surcharges                                                       |  |
| Ex Works- Springville, AL, USA                                                            |  |
| XTP5390SA3                                                                                |  |
|                                                                                           |  |



XTP5390SA3 Base Model (Note: Options not shown)