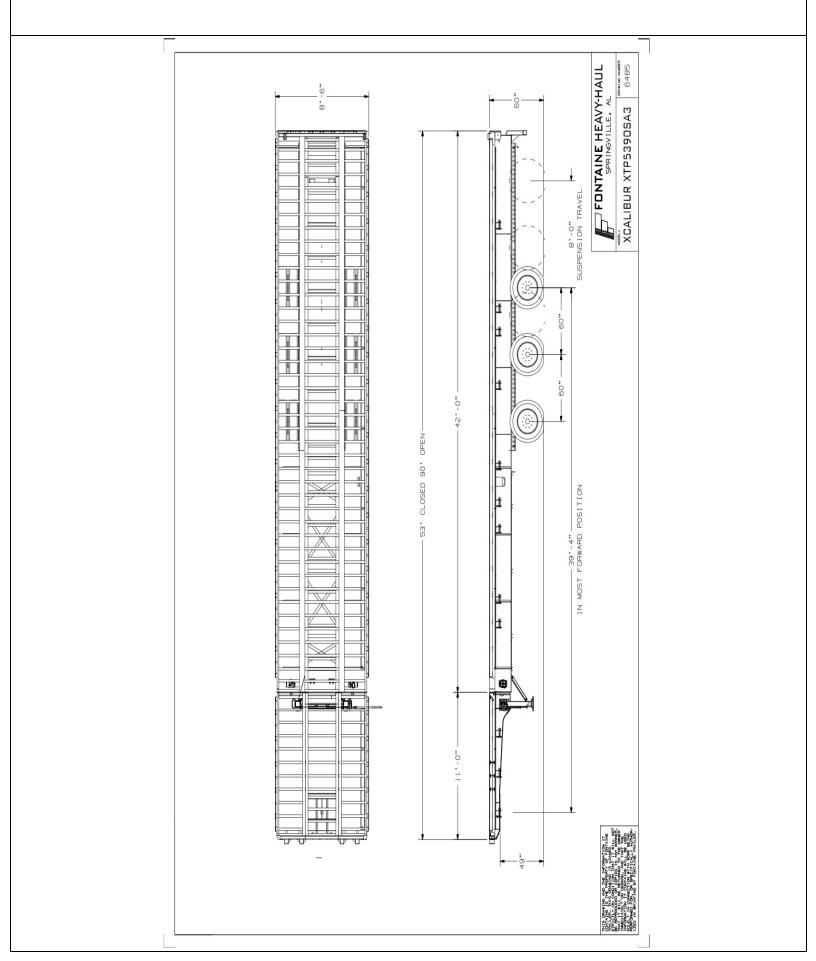

## Hale Trailer Brake & Wheel A007643-A007657 VIN: A1668-A1682

**Detailed Specifications** 

| Detailed Specifications XTP5390SA3 (Model: XCA5390SAXT859603) |                                                                   |
|---------------------------------------------------------------|-------------------------------------------------------------------|
| ATP3390SA3 (Model: ACA539)                                    |                                                                   |
|                                                               | General                                                           |
| SKU                                                           | XCA5390SAXT859603                                                 |
| Capacity                                                      | 100,000 lbs distributed - self-supporting, properly blocked       |
| Length                                                        | 53 feet 0 inches                                                  |
| Width                                                         | 8 feet 6 inches                                                   |
| Weight                                                        | Est. Configured Weight: 20300# +/- 3%                             |
|                                                               | Gooseneck                                                         |
| Kingpin                                                       | 24 inches                                                         |
|                                                               | Deck                                                              |
| Loaded Fifth Wheel Height                                     | 49 inches                                                         |
| Landing Gear                                                  | OEM Standard                                                      |
| Bulkheads                                                     | None                                                              |
| Bulkhead Pockets                                              | 4 - F-5 DOT-Type Steel                                            |
| Main Beams                                                    | Minimum Grade 80 Flanges                                          |
| Crossmembers                                                  | 12 inch Centers - 4 in Jr I-Steel                                 |
| Deck Lock                                                     | Approx. Every 5 feet                                              |
| Front Corners                                                 | Tapered                                                           |
| Side Rails                                                    | 6 inch Structural Channel @ 6.5lbs/ft                             |
| Stake Pockets                                                 | 3/16 inch Steel on 24 inch Centers                                |
| Pipe Spool                                                    | Single Pipe Spool                                                 |
| Rubrail                                                       | 2 1/2 inch x 3/8 inch Thick HD Mill Formed Steel                  |
| Flooring                                                      | 1 1/8 inch Wood                                                   |
| Winch Track                                                   | Full-Length Steel on Roadside                                     |
| Sliding Winches                                               | 12 - without Straps                                               |
| Winch Straps                                                  | None                                                              |
| Air and Electrical at Extension Locks                         | Inside Track System                                               |
| Toolbox                                                       | None                                                              |
| Bumper                                                        | Meets Underride Requirements                                      |
| Mudflaps                                                      | 1 Set - Fontaine                                                  |
| VIN Plate                                                     | Bilingual VIN Plate                                               |
| Registration/Document Holder                                  | Install Registration/Document Holder                              |
|                                                               | Rear Bridge: Axles                                                |
| Number of Axles                                               | 3                                                                 |
| Axle Spread                                                   | 60 inches                                                         |
| Brakes                                                        | Spring Brakes, Auto Slacks                                        |
| Dust Shield                                                   | None                                                              |
| Hub and Drums                                                 | 10-Hole Hub-Piloted with Outboard Cast Drums                      |
|                                                               | Rear Bridge: Suspension                                           |
| Suspension                                                    | Hendrickson Air Ride on Slide Box- 96 Inches Adjustable CAL Legal |
| ABS                                                           | 2S/1M - No Cable or Tool                                          |
| Manual Dump Valve                                             | None                                                              |
| Liquid Filled Gauge                                           | None                                                              |
| Load Scale                                                    | None                                                              |
|                                                               |                                                                   |

**Detailed Specifications** 

| Wheels and Tires                                                                          |  |
|-------------------------------------------------------------------------------------------|--|
| 22.5 x 8.25 Steel Disc Wheels - Pre-painted White                                         |  |
| 11R 22.5 OEM Economical                                                                   |  |
| None                                                                                      |  |
| None                                                                                      |  |
| Grease in Hubs                                                                            |  |
| Lighting                                                                                  |  |
| Sealed Harness and LED Lights with 4 inch Flush Mounted Amber Strobes (No Battery Backup) |  |
| 3 Lights/Side, 3 Lights/Side on Rear                                                      |  |
| Paint                                                                                     |  |
| Fontaine Black Polyurethane Enamel                                                        |  |
| Terms                                                                                     |  |
| Price Includes Commodity Surcharges                                                       |  |
| Ex Works- Springville, AL, USA                                                            |  |
| XTP5390SA3                                                                                |  |
|                                                                                           |  |