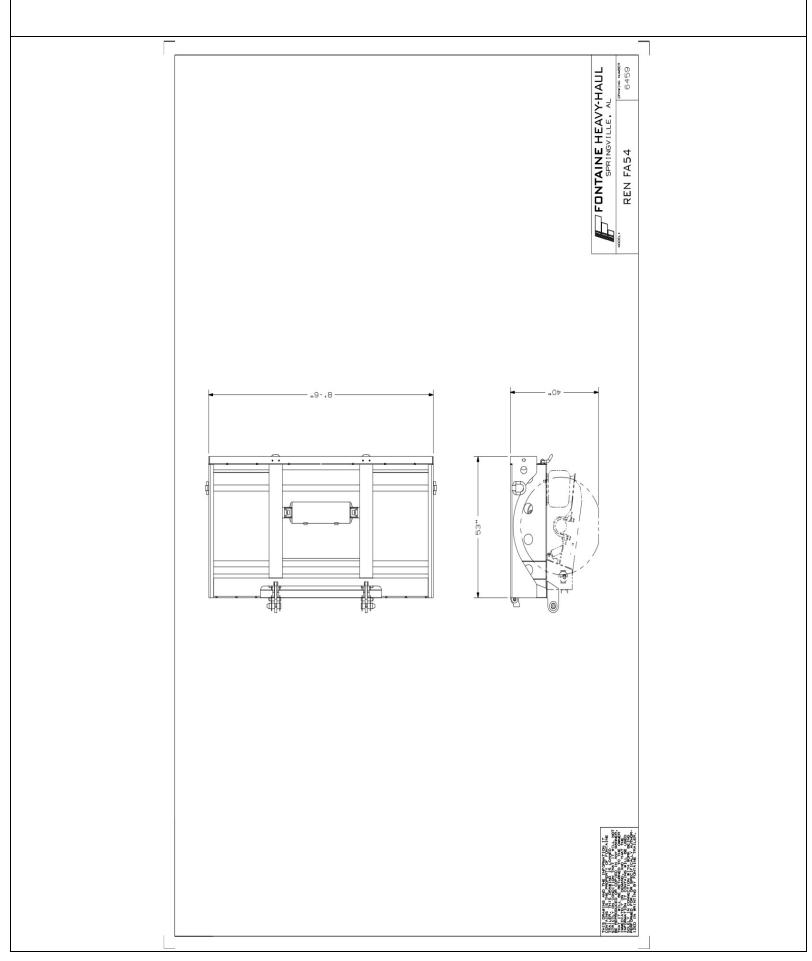

## Hale Trailer Brake & Wheel A008681-A008687 VIN: P2350, P2505-P2507, P2579-P2581

| Detailed Specifications General |                                                                                                    |
|---------------------------------|----------------------------------------------------------------------------------------------------|
| SKU                             | AXR40**54RS                                                                                        |
| Length                          | 53 inches                                                                                          |
| Width                           | 8 feet 6 inches                                                                                    |
| Compatibility                   | REN 18, REN 20, REN N18, REN N20, REN X20, REN XN20                                                |
| Weight                          | Est. Configured Weight: 2790# +/- 3%                                                               |
|                                 | Deck                                                                                               |
| Flooring                        | 1-1/8 inch Nominal Wood (Full Width)                                                               |
|                                 | Rear Bridge: General                                                                               |
| Boom Trough                     | V Crossmembers with Bolt-In V Pan                                                                  |
| Rear Bridge: Axles              |                                                                                                    |
| Number of Axles                 | 1                                                                                                  |
| Axle Spread                     | 54.5 inches (Between Axles)                                                                        |
| Brakes                          | 16.5 inches x 7 inches with 5.5 inches Autoslacks - Heavy Duty Brake Drums - Outboard Mount        |
| Dust Shield                     | None                                                                                               |
| Hubodometer                     | None                                                                                               |
|                                 | Rear Bridge: Suspension                                                                            |
| Manual Dump Valve               | Manual Push Pull Dump Valve                                                                        |
| Load Scale                      | None                                                                                               |
|                                 | Wheels and Tires                                                                                   |
| Wheels                          | 8.25 x 22.5 LvL One Buffed Outside/Steel Inside - Hub-Piloted                                      |
| Tires                           | 255/70R 22.5 OEM Standard                                                                          |
| Inflation                       | None                                                                                               |
|                                 | Lighting                                                                                           |
| Electrical System               | DOT Sealed Beam and Harness with LED Lights and 4-inch Flush Mounted Battery Powered Amber Strobes |
| Tail Lights                     | 3 Tail Light Package                                                                               |
| Bumper                          | Stainless Steel Bumper Insert                                                                      |
|                                 | Paint                                                                                              |
| Paint                           | Fontaine Black Polyurethane Enamel                                                                 |
|                                 | Miscellaneous                                                                                      |
| Lash Rings                      | 2 Pair - 4 Total                                                                                   |
| Flag Holders                    | 1 Pair Flag Holders                                                                                |
|                                 | Terms                                                                                              |
| Please Note                     | Price Includes Commodity Surcharges                                                                |
| Commercial Terms                | Ex Works- Springville, AL, USA                                                                     |