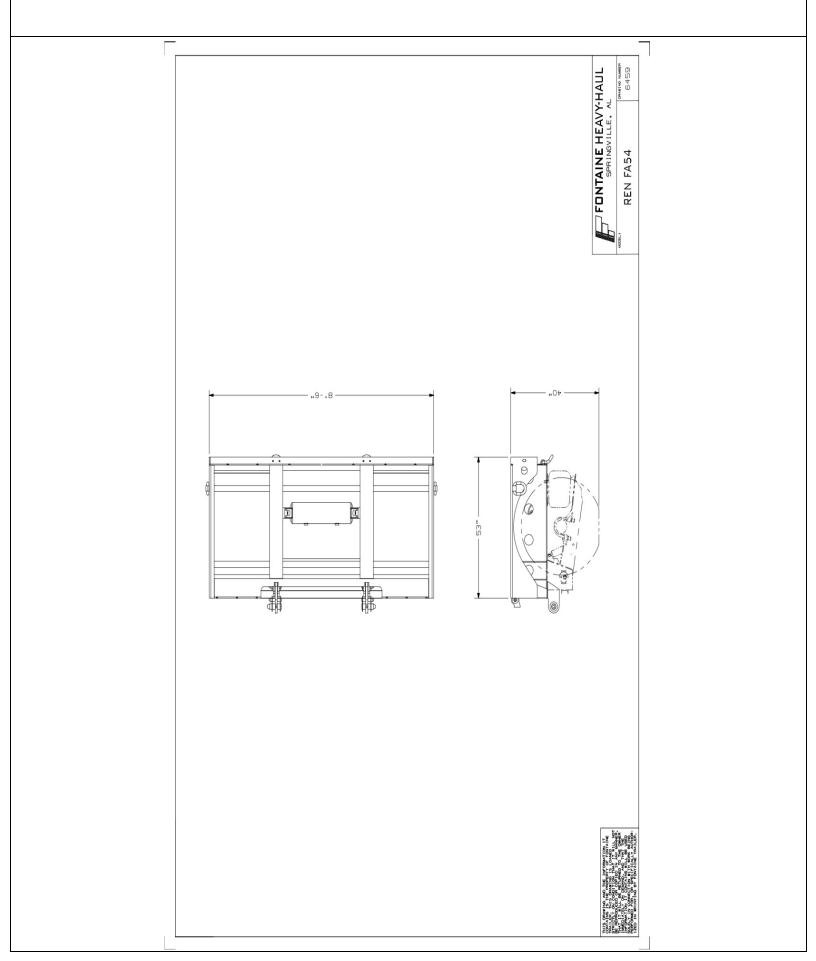

## Hale Trailer Brake & Wheel A011488-A011491 VIN: P2647-P2648 & P2658-P2659

**Detailed Specifications** 

| REN FA54 (Model: AXR40**54RS)  General |                                                                                                    |
|----------------------------------------|----------------------------------------------------------------------------------------------------|
|                                        |                                                                                                    |
| Length                                 | 53 inches                                                                                          |
| Width                                  | 8 feet 6 inches                                                                                    |
| Compatibility                          | REN 18, REN 20, REN N18, REN N20, REN X20, REN XN20                                                |
| Weight                                 | Est. Configured Weight: 2790# +/- 3%                                                               |
|                                        | Deck                                                                                               |
| Flooring                               | 1-1/8 inch Nominal Wood (Full Width)                                                               |
|                                        | Rear Bridge: General                                                                               |
| Boom Trough                            | V Crossmembers with Bolt-In V Pan                                                                  |
|                                        | Rear Bridge: Axles                                                                                 |
| Number of Axles                        | 1                                                                                                  |
| Axle Spread                            | 54.5 inches (Between Axles)                                                                        |
| Brakes                                 | 16.5 inches x 7 inches with 5.5 inches Autoslacks - Heavy Duty Brake Drums - Outboard Mount        |
| Dust Shield                            | None                                                                                               |
| Hubodometer                            | None                                                                                               |
|                                        | Rear Bridge: Suspension                                                                            |
| Manual Dump Valve                      | Manual Push Pull Dump Valve                                                                        |
| Load Scale                             | None                                                                                               |
|                                        | Wheels and Tires                                                                                   |
| Wheels                                 | 8.25 x 22.5 LvL One Buffed Outside/Steel Inside - Hub-Piloted                                      |
| Tires                                  | 255/70R 22.5 OEM Standard                                                                          |
| Inflation                              | None                                                                                               |
|                                        | Lighting                                                                                           |
| Electrical System                      | DOT Sealed Beam and Harness with LED Lights and 4-inch Flush Mounted Battery Powered Amber Strobes |
| Tail Lights                            | 3 Tail Light Package                                                                               |
| Bumper                                 | Stainless Steel Bumper Insert                                                                      |
|                                        | Paint                                                                                              |
| Paint                                  | Fontaine Black Polyurethane Enamel                                                                 |
|                                        | Miscellaneous                                                                                      |
| Lash Rings                             | 2 Pair - 4 Total                                                                                   |
| Flag Holders                           | 1 Pair Flag Holders                                                                                |