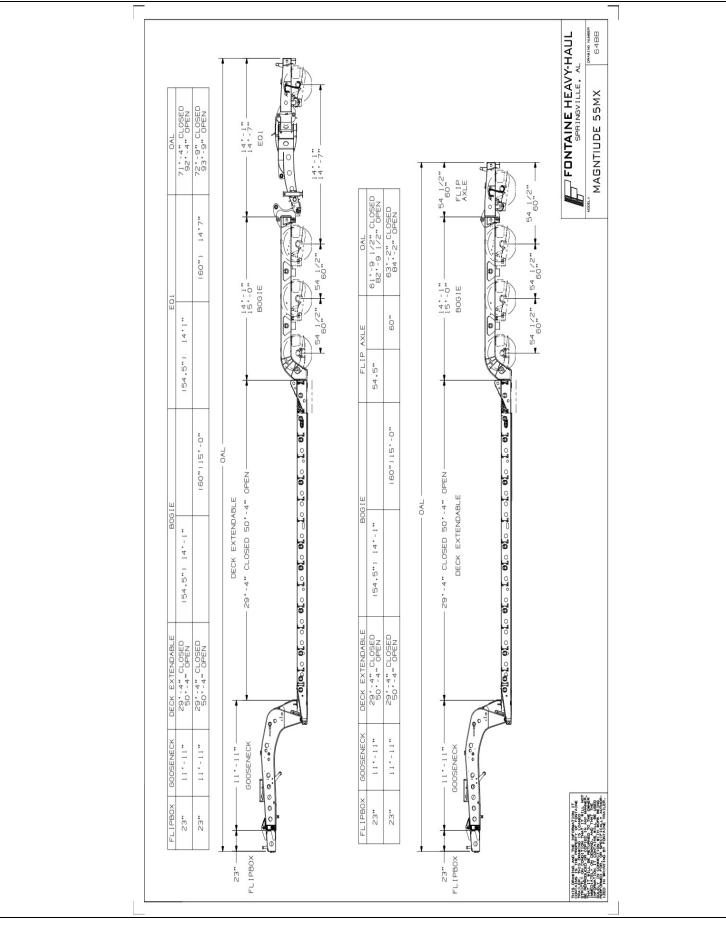

## Detailed Specifications MAGNITUDE 55MX (Model: MAG55HMXTXT829543)

| MAGNITUDE 55MX (Model: MAG55HMXTXT829543)<br>General |                                                                                                                                                 |
|------------------------------------------------------|-------------------------------------------------------------------------------------------------------------------------------------------------|
| SKU                                                  | MAG55HMXTXT829543                                                                                                                               |
| Capacity                                             | 55 Tons in 16-foot (Closed Position) Length with 4 Axles Close Coupled Or Single Axle Stinger; GAWR and GVWR Determine Legal Payloads           |
| Length (Trailer Only)                                | 55 feet 4 inches                                                                                                                                |
| Width                                                | 8 feet 6 inches                                                                                                                                 |
| Compatibility                                        | Designed to Accept Optional 51/60 Rear Axle, EQ1 Spreader, and/or 23 inch Flip Box                                                              |
| Accent Package                                       | None                                                                                                                                            |
| Weight                                               | Est. Configured Weight: 26900# +/- 3%                                                                                                           |
| Gooseneck                                            |                                                                                                                                                 |
| Gooseneck Design                                     | Narrow Hydraulic Removable Non-Ground Bearing - Swing Radius of 102 inches (11ft 11in overall Gooseneck Length)<br>Set Up for Wetline Operation |
| Loaded Fifth Wheel Height                            | Dual Cam Pawl Arm Assembly with 7 Ride Height Positions (50 inches Nominal)                                                                     |
| Kingpin                                              | Removable Kingpin at 102 inch Radius                                                                                                            |
| Power Source                                         | Set Up for Wet Line Operation                                                                                                                   |
| VIN Plate                                            | Bilingual VIN Plate                                                                                                                             |
| Registration/Document Holder                         | Install Registration/Document Holder                                                                                                            |
|                                                      | Deck                                                                                                                                            |
| Framework                                            | All Main Longitudinal Members Fabricated with 100,000# Minimum Yield Steel Flanges with 50,000# Webs                                            |
| Deck Design                                          | Flat Level Telescopic Deck Design                                                                                                               |
| Deck Length                                          | 29 feet 4 inches Clear Deck Length (Closed); 50 feet 4 inches (Open)                                                                            |
| Loaded Deck Height                                   | 20 inches with 6 inches Ground Clearance                                                                                                        |
| Crossmembers                                         | Crossmember Spacing Outboard Mainbeams 12 in c/c (Nominal)                                                                                      |
| Flooring                                             | 2 inch Nominal Wood                                                                                                                             |
| Front Ramps                                          | None, Front of Deck Sloped Top Down to Assist in Loading with Traction Cleats                                                                   |
| Extension Brackets                                   | 14 pair - 28 Total Removable Swing Type, 2 Pair - 4 Total Heavy Duty Removable Hook-On Type                                                     |
| Toolbox                                              | 1 Fully Covered Tray in Rear of Deck Between Mainbeams with Lockable Cover                                                                      |
|                                                      | Rear Bridge: General                                                                                                                            |
| Front Bogie Ramp                                     | Included                                                                                                                                        |
| Boom Trough                                          | V Crossmembers with Bolt-In V Pan                                                                                                               |
| Deck to Bogie Connection                             | Modular                                                                                                                                         |
| Bolsters                                             | Recessed Load Bearing Between All Axles and Rear of Last Axle                                                                                   |
| Covered Rear Bogie                                   | None                                                                                                                                            |
| Rear Bogie Height                                    | 40 7/8 inches to Top Flanges - 36 5/8 inches to Top of Bolsters                                                                                 |
| Connections for Future Axle Attachment               | Air and Electrical Connections to Go Along with Connecting Ears                                                                                 |
|                                                      | Rear Bridge: Axles                                                                                                                              |
| Number of Axles                                      | 3 Axles                                                                                                                                         |
| Axle Capacity                                        | 25,000 lb. Nominal Capacity Per Axle NOTE: GAWR Determined by Suspension Type, Brakes, Tires and Other Components.                              |
| Axle Spread                                          | 54.5 inches (Between Axles)                                                                                                                     |
| Brakes                                               | 16.5 inches x 7 inches with 5.5 inches Autoslacks - Heavy Duty Brake Drums - Outboard Mount                                                     |
| Spring Brakes                                        | None                                                                                                                                            |
| Dust Shield                                          | None                                                                                                                                            |
| Hubodometer                                          | None                                                                                                                                            |
|                                                      | Rear Bridge: Suspension                                                                                                                         |
| Suspension                                           | Air Ride                                                                                                                                        |
| ABS                                                  | None                                                                                                                                            |
| Third Lift Axle                                      | Air Lift Installed on Third Axle                                                                                                                |
| Chain Lift                                           | Chain Lift On First Axle                                                                                                                        |
| Ride Height Control                                  | 7-Position Mechanical Ride Height Control System                                                                                                |
| Manual Dump Valve                                    | Manual Dump Valve (Push Pull)                                                                                                                   |
| Liquid Filled Gauge                                  | None                                                                                                                                            |
| Load Scale                                           | None                                                                                                                                            |
| Wheels and Tires                                     |                                                                                                                                                 |
| Wheels                                               | 8.25 x 22.5 LvL One Buffed Outside/Steel Inside - Hub-Piloted                                                                                   |
| Tires                                                | 275/70R 22.5 H Ply OEM Standard                                                                                                                 |
| Inflation                                            | None                                                                                                                                            |
| וווומנוטוו                                           |                                                                                                                                                 |

## Sales Drawing: MAGNITUDE 55MX