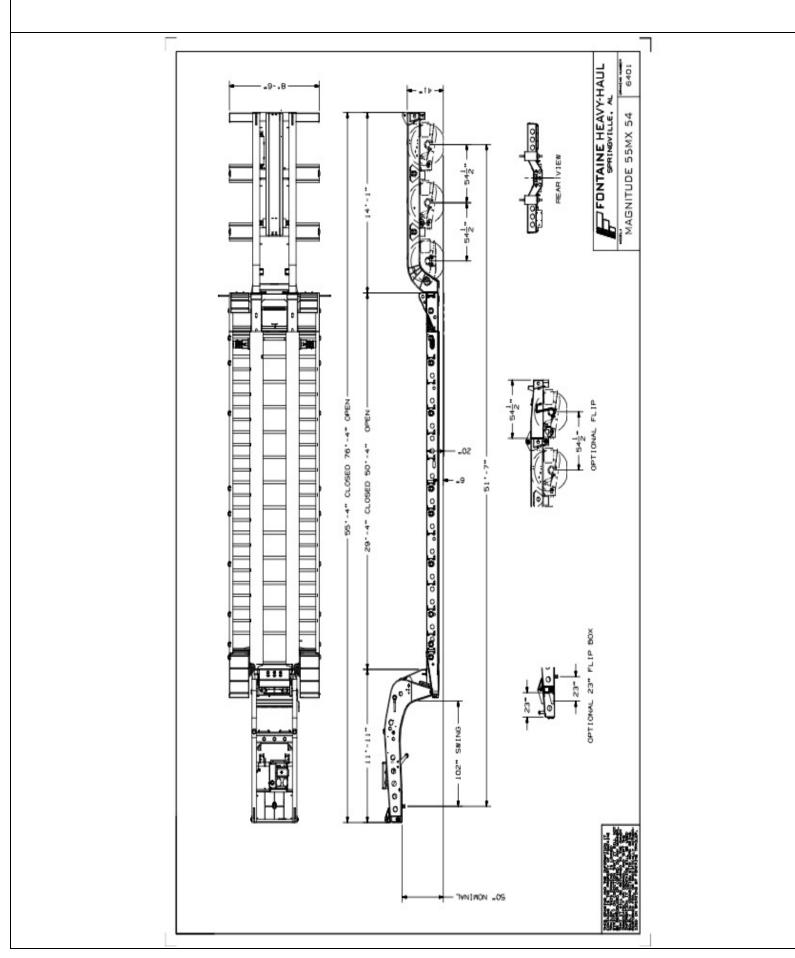

## Detailed Specifications MAGNITUDE 55MX (Model: MAG55HMXTXT829543)

| MAGNITUDE 55MX (Model: MAG55HMXTXT829543)<br>General |                                                                                                                                                 |
|------------------------------------------------------|-------------------------------------------------------------------------------------------------------------------------------------------------|
| SKU                                                  | MAG55HMXTXT829543                                                                                                                               |
| Capacity                                             | 55 Tons in 16-foot (Closed Position) Length with 4 Axles Close Coupled Or Single Axle Stinger; GAWR and GVWR Determine Legal Payloads           |
| Length (Trailer Only)                                | 55 feet 4 inches                                                                                                                                |
| Width                                                | 8 feet 6 inches                                                                                                                                 |
| Compatibility                                        | Designed to Accept Optional 51/60 Rear Axle, EQ1 Spreader, and/or 23 inch Flip Box                                                              |
| Accent Package                                       | None                                                                                                                                            |
| Weight                                               | Est. Configured Weight: 26900# +/- 3%                                                                                                           |
| Gooseneck                                            |                                                                                                                                                 |
| Gooseneck Design                                     | Narrow Hydraulic Removable Non-Ground Bearing - Swing Radius of 102 inches (11ft 11in overall Gooseneck Length)<br>Set Up for Wetline Operation |
| Loaded Fifth Wheel Height                            | Dual Cam Pawl Arm Assembly with 7 Ride Height Positions (50 inches Nominal)                                                                     |
| Kingpin                                              | Removable Kingpin at 102 inch Radius                                                                                                            |
| Power Source                                         | Set Up for Wet Line Operation                                                                                                                   |
| VIN Plate                                            | Bilingual VIN Plate                                                                                                                             |
| Registration/Document Holder                         | Install Registration/Document Holder                                                                                                            |
|                                                      | Deck                                                                                                                                            |
| Framework                                            | All Main Longitudinal Members Fabricated with 100,000# Minimum Yield Steel Flanges with 50,000# Webs                                            |
| Deck Design                                          | Flat Level Telescopic Deck Design                                                                                                               |
| Deck Length                                          | 29 feet 4 inches Clear Deck Length (Closed); 50 feet 4 inches (Open)                                                                            |
| Loaded Deck Height                                   | 20 inches with 6 inches Ground Clearance                                                                                                        |
| Crossmembers                                         | Crossmember Spacing Outboard Mainbeams 12 in c/c (Nominal)                                                                                      |
| Flooring                                             | 2 inch Nominal Wood                                                                                                                             |
| Front Ramps                                          | None, Front of Deck Sloped Top Down to Assist in Loading with Traction Cleats                                                                   |
| Extension Brackets                                   | 14 pair - 28 Total Removable Swing Type, 2 Pair - 4 Total Heavy Duty Removable Hook-On Type                                                     |
| Toolbox                                              | 1 Fully Covered Tray in Rear of Deck Between Mainbeams with Lockable Cover                                                                      |
|                                                      | Rear Bridge: General                                                                                                                            |
| Front Bogie Ramp                                     | Included                                                                                                                                        |
| Boom Trough                                          | V Crossmembers with Bolt-In V Pan                                                                                                               |
| Deck to Bogie Connection                             | Modular                                                                                                                                         |
| Bolsters                                             | Recessed Load Bearing Between All Axles and Rear of Last Axle                                                                                   |
| Covered Rear Bogie                                   | None                                                                                                                                            |
| Rear Bogie Height                                    | 40 7/8 inches to Top Flanges - 36 5/8 inches to Top of Bolsters                                                                                 |
| Connections for Future Axle Attachment               | Air and Electrical Connections to Go Along with Connecting Ears                                                                                 |
|                                                      | Rear Bridge: Axles                                                                                                                              |
| Number of Axles                                      | 3 Axles                                                                                                                                         |
| Axle Capacity                                        | 25,000 lb. Nominal Capacity Per Axle NOTE: GAWR Determined by Suspension Type, Brakes, Tires and Other Components.                              |
| Axle Spread                                          | 54.5 inches (Between Axles)                                                                                                                     |
| Brakes                                               | 16.5 inches x 7 inches with 5.5 inches Autoslacks - Heavy Duty Brake Drums - Outboard Mount                                                     |
| Spring Brakes                                        | None                                                                                                                                            |
| Dust Shield                                          | None                                                                                                                                            |
| Hubodometer                                          | None                                                                                                                                            |
|                                                      | Rear Bridge: Suspension                                                                                                                         |
| Suspension                                           | Air Ride                                                                                                                                        |
| ABS                                                  | None                                                                                                                                            |
| Third Lift Axle                                      | Air Lift Installed on Third Axle                                                                                                                |
| Chain Lift                                           | Chain Lift On First Axle                                                                                                                        |
| Ride Height Control                                  | 7-Position Mechanical Ride Height Control System                                                                                                |
| Manual Dump Valve                                    | Manual Dump Valve (Push Pull)                                                                                                                   |
| Liquid Filled Gauge                                  | None                                                                                                                                            |
| Load Scale                                           | None                                                                                                                                            |
| Wheels and Tires                                     |                                                                                                                                                 |
| Wheels                                               | 8.25 x 22.5 LvL One Buffed Outside/Steel Inside - Hub-Piloted                                                                                   |
| Tires                                                | 275/70R 22.5 H Ply OEM Standard                                                                                                                 |
| Inflation                                            | None                                                                                                                                            |
| וווומנוטוו                                           |                                                                                                                                                 |

## Sales Drawing: MAGNITUDE 55MX