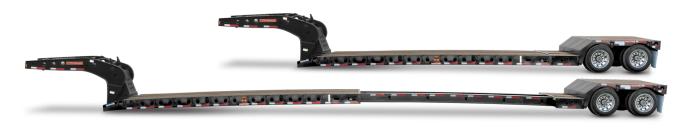

p Axle                 | None                                                                                               |  |
| Dust Shields on Flip Axle | None                                                                                               |  |
|                           |                                                                                                    |  |
|                           |                                                                                                    |  |
|                           |                                                                                                    |  |
| RENEGADE XN20             |                                                                                                    |  |



RENEGADE XN20 Base Model (Note: Options not shown)