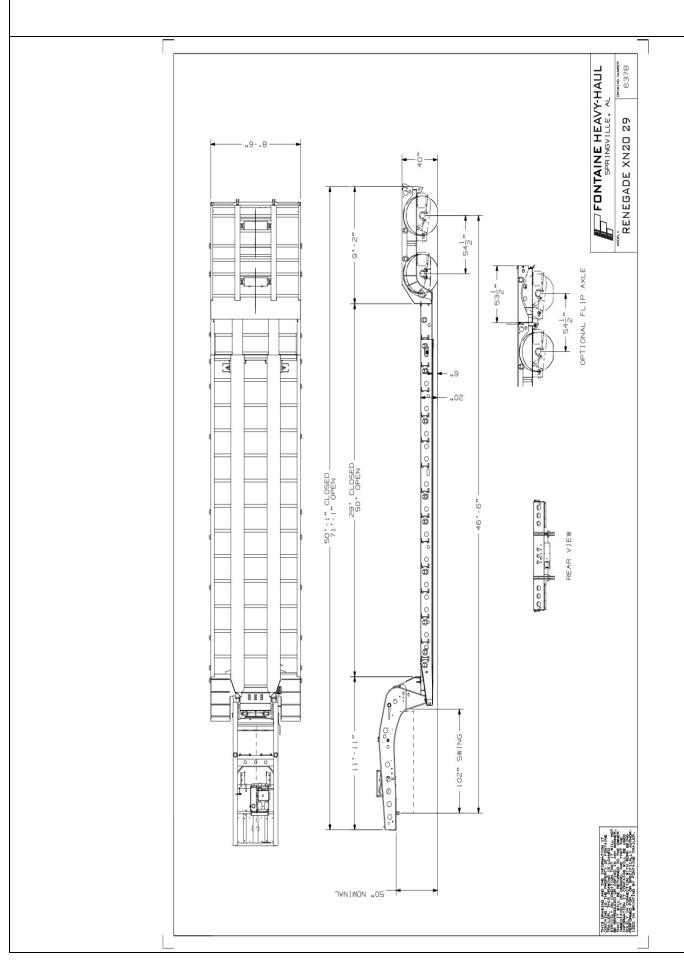

## Hale Trailer Brake & Wheel A011555-A011558 VIN: 5A2594-5A2597

**Detailed Specifications** 

| Detailed Specifications                     |                                                                                                                                                      |  |
|---------------------------------------------|------------------------------------------------------------------------------------------------------------------------------------------------------|--|
| RENEGADE XN20 (Model: RENLXT40NF*829542)    |                                                                                                                                                      |  |
|                                             | General                                                                                                                                              |  |
| SKU                                         | RENLXT40NF*829542                                                                                                                                    |  |
| Capacity                                    | 40 Tons in 16-foot Length - GAWR and GVWR Determine Legal Loads                                                                                      |  |
| Length (Trailer Only)                       | 50 feet 1 inch (closed); 71 feet 1 inch (open)                                                                                                       |  |
| Width                                       | 8 feet 6 inches                                                                                                                                      |  |
| Compatibility                               | Designed to Accept Optional Third Flip Axle                                                                                                          |  |
| Accent Package                              | Stainless Steel Bumper Insert                                                                                                                        |  |
| Weight                                      | Est. Configured Weight: 22350# +/- 3%                                                                                                                |  |
| Gooseneck                                   |                                                                                                                                                      |  |
| Gooseneck Design                            | Narrow Hydraulic Removable Non-Ground Bearing - Swing Radius of 102 inches (11 feet 11 inches overall Gooseneck Length) Set Up for Wetline Operation |  |
| Loaded Fifth Wheel Height                   | 50-inch Nominal Loaded Fifth Wheel Height with 5 Ride Height Positions                                                                               |  |
| Power Source                                | Set Up for Wet Line Operation                                                                                                                        |  |
| VIN Plate                                   | Bilingual VIN Plate                                                                                                                                  |  |
| Registration/Document Holder                | Install Registration/Document Holder                                                                                                                 |  |
| Deck                                        |                                                                                                                                                      |  |
| Framework                                   | All Main Longitudinal Members Fabricated with 100,000# Minimum Yield Steel Flanges with 50,000# Webs                                                 |  |
| Deck Design                                 | Flat Level Deck Design                                                                                                                               |  |
| Deck Length                                 | 29 feet 0 inches Clear Deck Length (closed) - 50 feet 0 inches (open)                                                                                |  |
| Loaded Deck Height                          | 20 inches with 6 inches Ground Clearance                                                                                                             |  |
| Crossmembers                                | On 24 inch Centers                                                                                                                                   |  |
| Deck Lock                                   | First 5 Spaced Approx. 12 inches; Others Every 50 inches                                                                                             |  |
| Flooring                                    | 1 3/8 inch Nominal Wood (Full Width)                                                                                                                 |  |
| Recessed Floor Mounted D-Ring<br>Package    | None                                                                                                                                                 |  |
| Front Ramps                                 | None - Front of Deck Sloped Top Down to Assist in Loading with Traction Cleats                                                                       |  |
| Extension Brackets                          | Outriggers - 14 Pair - 28 Total Removable Swing Type, 1 Pair - 2 Total Removable Hook-On Type                                                        |  |
|                                             | Rear Bridge: General                                                                                                                                 |  |
| Front Bogie Ramp                            | Sloped Steel Bogie Ramp (Full Width)                                                                                                                 |  |
| Mini Boom Trough and Traction Cleats        | None None                                                                                                                                            |  |
| Deck to Bogie Connection                    | Fixed                                                                                                                                                |  |
| Covered Rear Bogie                          | Rear Bogie Platform with 1 1/8 inch Wood Floor                                                                                                       |  |
| Rear Bogie Height                           | 41 inches                                                                                                                                            |  |
| Connections for Future Axle<br>Attachment   | Air and Electrical Connections to Go Along with Connecting Ears                                                                                      |  |
|                                             | Rear Bridge: Axles                                                                                                                                   |  |
| Number of Axles                             | 2                                                                                                                                                    |  |
| Axle Capacity                               | 25,000 lb. Nominal Capacity Per Axle - NOTE: GAWR Determined By Suspension Type, Brakes, Tires and Other Components                                  |  |
| Axle Spread                                 | 54.5 inches (Between Axles)                                                                                                                          |  |
| Spring Brakes                               | Spring Brakes (2 Axles)                                                                                                                              |  |
| Dust Shield                                 | None                                                                                                                                                 |  |
| Hubodometer                                 | None                                                                                                                                                 |  |
| Rear Bridge: Suspension                     |                                                                                                                                                      |  |
| Suspension Air Ride with Automatic Controls |                                                                                                                                                      |  |
| ABS                                         | 4S/2M System without Diagnostic Tool and Cable                                                                                                       |  |
| Ride Height Control                         | Automatic/Manual Raise/Lower Control                                                                                                                 |  |
| Liquid Filled Gauge                         | Included                                                                                                                                             |  |
| Load Scale                                  | None                                                                                                                                                 |  |
|                                             | _1                                                                                                                                                   |  |

**Detailed Specifications** 

| Wheels and Tires          |                                                                                                    |  |
|---------------------------|----------------------------------------------------------------------------------------------------|--|
| Wheels                    | 8.25 x 22.5 LvL One Buffed Outside/Steel Inside - Hub-Piloted                                      |  |
| Tires                     | 255/70R 22.5 H Ply OEM Standard                                                                    |  |
| Inflation                 | None                                                                                               |  |
|                           | Lighting                                                                                           |  |
| Electrical System         | DOT Sealed Beam and Harness with LED Lights and 4-inch Flush Mounted Battery Powered Amber Strobes |  |
| Tail Lights               | 3 Tail Light Package                                                                               |  |
| Marker Lights             | 7 Marker Lights Per Side Including Mid-Turn                                                        |  |
| Special                   | Not Available on This Model                                                                        |  |
| Electrical Receptacle     | J560 7-Pin Connector                                                                               |  |
|                           | Paint                                                                                              |  |
| Paint                     | Fontaine Black Polyurethane Enamel                                                                 |  |
|                           | Miscellaneous                                                                                      |  |
| Lash Rings                | 12 Pair - 24 Total                                                                                 |  |
| Flag Holders              | 2 Pair Flag Holders                                                                                |  |
|                           | Additional Options                                                                                 |  |
| Flip Axle                 | None                                                                                               |  |
| Dust Shields on Flip Axle | None                                                                                               |  |
|                           |                                                                                                    |  |
|                           |                                                                                                    |  |
|                           |                                                                                                    |  |
| RENEGADE XN20             |                                                                                                    |  |