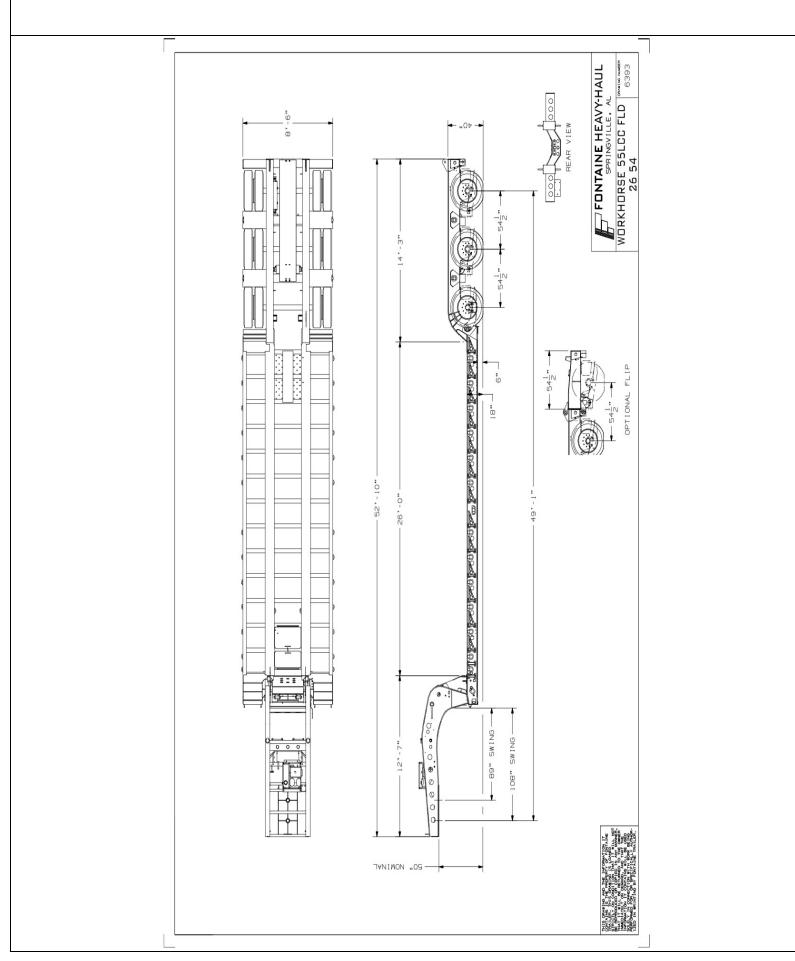

## Detailed Specifications

| WORKHORSE 55LCC FLD 26 (Model: WKH55LCC*F*826543) |                                                                                                                |  |
|---------------------------------------------------|----------------------------------------------------------------------------------------------------------------|--|
| General                                           |                                                                                                                |  |
| SKU                                               | WKH55LCC*F*826543                                                                                              |  |
| Capacity                                          | 55 Tons in 13-foot Length with 4 Axles Close Coupled - GAWR and GVWR Determine Legal Loads                     |  |
| Length (Trailer Only)                             | 52 feet 10 inches                                                                                              |  |
| Width                                             | 8 feet 6 inches                                                                                                |  |
| Compatibility                                     | Designed to Accept Optional 51/60 Rear Axle                                                                    |  |
| Accent Package                                    | None                                                                                                           |  |
| Weight                                            | Est. Configured Weight: 21830# +/- 3%                                                                          |  |
| Gooseneck                                         |                                                                                                                |  |
|                                                   | Narrow Hydraulic Removable Non-Ground Bearing - Swing Radius of 108 inches (12ft 7in overall Gooseneck Length) |  |
| Gooseneck Design                                  | Set Up for Wetline Operation                                                                                   |  |
| Loaded Fifth Wheel Height                         | Dual Cam Pawl Arm Assembly with 7 ride height positions (50 inches nominal)                                    |  |
| Kingpin                                           | Removable kingpin at 89 and 108 inch radius                                                                    |  |
| Power Source                                      | Set Up for Wet Line Operation                                                                                  |  |
| Hydraulic Fittings                                | OEM Standard 1/2 inch                                                                                          |  |
| VIN Plate                                         | Bilingual VIN Plate                                                                                            |  |
| Registration/Document Holder                      | Install Registration/Document Holder                                                                           |  |
| Deck                                              |                                                                                                                |  |
| Framework                                         | All Main Longitudinal Members Fabricated with 100,000# Minimum Yield Steel Flanges with 50,000# Webs           |  |
| Deck Design                                       | Flat Level Deck Design                                                                                         |  |
| Deck Length                                       | 26 feet 0 inches Clear Deck Length                                                                             |  |
| Loaded Deck Height                                | 18 inches with 6 inches Ground Clearance                                                                       |  |
| Crossmembers                                      | 23 1/4 inch                                                                                                    |  |
| Flooring                                          | 2 inch Nominal Wood (Side Rails Only)                                                                          |  |
| Front Ramps                                       | Manual Front Approach Ramps Included                                                                           |  |
| Extension Brackets                                | 13 pair - 26 Total Removable Swing Type, 2 Pair - 4 Total Heavy Duty Removable Hook-On Type                    |  |
| Toolbox                                           | 2 Fully Covered Trays in Front of Deck Between Mainbeams with Lockable Covers                                  |  |
|                                                   | Hammer Plate Installed Over Recessed Crossmembers. Perforated Plate Under Hammer Plate Forming Two Storage     |  |
| Hammer Plate                                      | Areas. 2 Pair of Lashing Rings Located in Last Two Deck Sections                                               |  |
| Rear Bridge: General                              |                                                                                                                |  |
| Front Bogie Ramp                                  | Included                                                                                                       |  |
| Boom Trough                                       | V Crossmembers with Bolt-In V Pan                                                                              |  |
| Deck to Bogie Connection                          | Fixed                                                                                                          |  |
| Bolsters                                          | Recessed                                                                                                       |  |
| Covered Rear Bogie                                | None                                                                                                           |  |
| Rear Bogie Height                                 | 40 7/8 inches to Top Flanges - 36 5/8 inches to Top of Bolsters                                                |  |
| Connections for Future Axle Attachment            | Air and Electrical Connections to Go Along with Connecting Ears                                                |  |
| Rear Bridge: Axles                                |                                                                                                                |  |
| Number of Axles                                   | 3 Axles                                                                                                        |  |
| Axle Capacity                                     | 25,000 lb. Nominal Capacity Per Axle NOTE: GAWR Determined by Suspension Type, Brakes, Tires and Other         |  |
|                                                   | Components.                                                                                                    |  |
| Axle Spread                                       | 54.5 inches (Between Axles)                                                                                    |  |
| Brakes                                            | 16.5 inches x 7 inches with 5.5 inches Autoslacks - Heavy Duty Brake Drums - Outboard Mount                    |  |
| Spring Brakes                                     | None                                                                                                           |  |
| Dust Shield                                       | None                                                                                                           |  |
| Hubodometer                                       | None                                                                                                           |  |
| Rear Bridge: Suspension                           |                                                                                                                |  |
| Suspension                                        | Air Ride                                                                                                       |  |
| ABS                                               | None                                                                                                           |  |
| Third Lift Axle                                   | Air Lift Installed on Third Axle                                                                               |  |
| Chain Lift                                        | None                                                                                                           |  |
| Ride Height Control                               | 7-Position Mechanical Ride Height Control System                                                               |  |
| Manual Dump Valve                                 | Manual Dump Valve (Push Pull)                                                                                  |  |
| Liquid Filled Gauge                               | None                                                                                                           |  |
| Load Scale                                        | None                                                                                                           |  |
| Wheels and Tires                                  |                                                                                                                |  |
| Wheels                                            | 8.25 x 22.5 LvL One Buffed Outside/Steel Inside - Hub-Piloted                                                  |  |
| Tires                                             | 275/70R 22.5 H Ply OEM Standard                                                                                |  |
| Inflation                                         | None                                                                                                           |  |
| -                                                 |                                                                                                                |  |

## **Detailed Specifications**

| Lighting                                                    |                                                                                                    |
|-------------------------------------------------------------|----------------------------------------------------------------------------------------------------|
| Electrical System                                           | DOT Sealed Beam and Harness with LED Lights and 4-inch Flush Mounted Battery Powered Amber Strobes |
| Tail Lights                                                 | 3 Tail Light Package                                                                               |
| Marker Lights                                               | 3 Marker Lights Per Side Including Mid-Turn                                                        |
| Electrical Receptacle                                       | J560 7-Pin Connector                                                                               |
| Paint                                                       |                                                                                                    |
| Paint                                                       | Fontaine Black Polyurethane Enamel                                                                 |
| Miscellaneous                                               |                                                                                                    |
| Lash Rings                                                  | 19 Pair - 38 Total                                                                                 |
| Flag Holders                                                | 2 Pair Flag Holders                                                                                |
|                                                             | Additional Options                                                                                 |
| Accent Package Installed on Flip Box                        | None                                                                                               |
| Accent Package Installed on Rigid<br>Spreader               | None                                                                                               |
| Flip Axle                                                   | None                                                                                               |
| Dust Shields on Flip Axle                                   | None                                                                                               |
| Accent Package Installed on Flip Axle                       | None                                                                                               |
|                                                             |                                                                                                    |
|                                                             |                                                                                                    |
|                                                             |                                                                                                    |
| WORKHORSE 55LCC FLD 26                                      |                                                                                                    |
| WORKHORSE 55LCC FLD 26 Base Model (Note: Options not shown) |                                                                                                    |