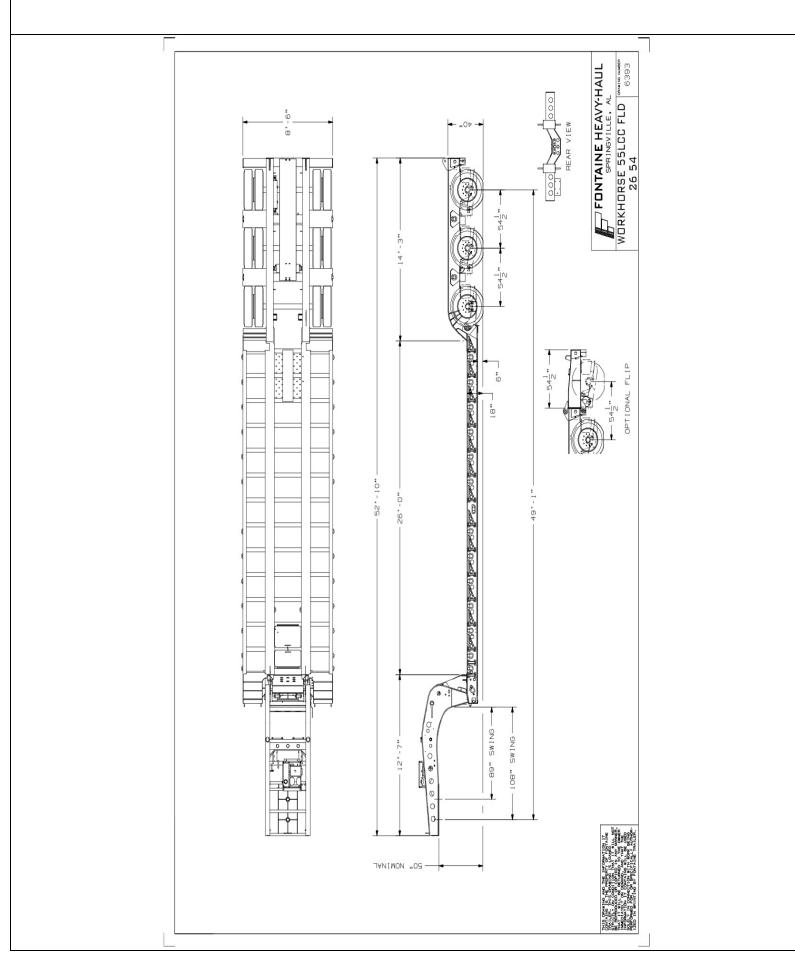

## Det wo

| FONTAINE                          | A011574-A011578                                                                                                                                                                |
|-----------------------------------|--------------------------------------------------------------------------------------------------------------------------------------------------------------------------------|
| HEAVY-HAUL                        |                                                                                                                                                                                |
|                                   | VIN: 5A2613-5A2617 BRAKE & WHEEL                                                                                                                                               |
| Detailed Specifications           |                                                                                                                                                                                |
| WORKHORSE 55LCC FLD 26 (I         | Model: WKH55LCC*F*826543)                                                                                                                                                      |
|                                   | General                                                                                                                                                                        |
| SKU                               | WKH55LCC*F*826543                                                                                                                                                              |
| Capacity                          | 55 Tons in 13-foot Length with 4 Axles Close Coupled - GAWR and GVWR Determine Legal Loads                                                                                     |
| Length (Trailer Only)             | 52 feet 10 inches                                                                                                                                                              |
| Width                             | 8 feet 6 inches                                                                                                                                                                |
| Compatibility                     | Designed to Accept Optional 51/60 Rear Axle                                                                                                                                    |
| Accent Package                    | None                                                                                                                                                                           |
| Weight                            | Est. Configured Weight: 23330# +/- 3%                                                                                                                                          |
|                                   | Gooseneck                                                                                                                                                                      |
| Gooseneck Design                  | Narrow Hydraulic Removable Non-Ground Bearing - Swing Radius of 108 inches (12ft 7in overall Gooseneck Length)<br>Set Up for Wetline Operation                                 |
| Loaded Fifth Wheel Height         | Dual Cam Pawl Arm Assembly with 7 ride height positions (50 inches nominal)                                                                                                    |
| Kingpin                           | Removable kingpin at 89 and 108 inch radius                                                                                                                                    |
| Power Source                      | Set Up for Wet Line Operation                                                                                                                                                  |
| Hydraulic Fittings                | OEM Standard 1/2 inch                                                                                                                                                          |
| VIN Plate                         | Bilingual VIN Plate                                                                                                                                                            |
| Registration/Document Holder      | Install Registration/Document Holder                                                                                                                                           |
|                                   | Deck                                                                                                                                                                           |
| Framework                         | All Main Longitudinal Members Fabricated with 100,000# Minimum Yield Steel Flanges with 50,000# Webs                                                                           |
| Deck Design                       | Flat Level Deck Design                                                                                                                                                         |
| Deck Length                       | 26 feet 0 inches Clear Deck Length                                                                                                                                             |
| Loaded Deck Height                | 18 inches with 6 inches Ground Clearance                                                                                                                                       |
| Crossmembers                      | 23 1/4 inch                                                                                                                                                                    |
| Flooring                          | 2 inch Nominal Wood (Side Rails Only)                                                                                                                                          |
| Front Ramps                       | Manual Front Approach Ramps Included                                                                                                                                           |
| Extension Brackets                | 13 pair - 26 Total Removable Swing Type, 2 Pair - 4 Total Heavy Duty Removable Hook-On Type                                                                                    |
| Toolbox                           | 2 Fully Covered Trays in Front of Deck Between Mainbeams with Lockable Covers                                                                                                  |
| Hammer Plate                      | Hammer Plate Installed Over Recessed Crossmembers. Perforated Plate Under Hammer Plate Forming Two Storage<br>Areas. 2 Pair of Lashing Rings Located in Last Two Deck Sections |
|                                   | Rear Bridge: General                                                                                                                                                           |
| Front Bogie Ramp                  | Included                                                                                                                                                                       |
| Boom Trough                       | V Crossmembers with Bolt-In V Pan                                                                                                                                              |
| Deck to Bogie Connection          | Fixed                                                                                                                                                                          |
| Bolsters                          | Recessed                                                                                                                                                                       |
| Covered Rear Bogie                | Weld-On Load Bearing Wheel Covers                                                                                                                                              |
| Rear Bogie Height                 | 40 7/8 inches to Top Flanges - 36 5/8 inches to Top of Bolsters<br>chment Air and Electrical Connections to Go Along with Connecting Ears                                      |
| Connections for Future Axle Attac |                                                                                                                                                                                |
|                                   | Rear Bridge: Axles                                                                                                                                                             |
| Number of Axles                   | 3 Axles                                                                                                                                                                        |
| Axle Capacity                     | 25,000 lb. Nominal Capacity Per Axle NOTE: GAWR Determined by Suspension Type, Brakes, Tires and Other Components.                                                             |
| Axle Spread                       | 54.5 inches (Between Axles)                                                                                                                                                    |
| Brakes                            | 16.5 inches x 7 inches with 5.5 inches Autoslacks - Heavy Duty Brake Drums - Outboard Mount                                                                                    |
| Spring Brakes                     | None                                                                                                                                                                           |
| Dust Shield                       | None                                                                                                                                                                           |
| Hubodometer                       | None                                                                                                                                                                           |
|                                   | Rear Bridge: Suspension                                                                                                                                                        |
| Suspension                        | Air Ride                                                                                                                                                                       |
| ABS                               | None                                                                                                                                                                           |
| Third Lift Axle                   | Air Lift Installed on Third Axle                                                                                                                                               |
| Chain Lift                        | None                                                                                                                                                                           |
| Ride Height Control               | 7-Position Mechanical Ride Height Control System                                                                                                                               |
| Manual Dump Valve                 | Manual Dump Valve (Push Pull)                                                                                                                                                  |

| Manual Dump Valve   | Manual Dump Valve (Push Pull)                                 |  |
|---------------------|---------------------------------------------------------------|--|
| Liquid Filled Gauge | None                                                          |  |
| Load Scale          | None                                                          |  |
| Wheels and Tires    |                                                               |  |
| Wheels              | 8.25 x 22.5 LvL One Buffed Outside/Steel Inside - Hub-Piloted |  |
| Tires               | 275/70R 22.5 H Ply OEM Standard                               |  |
| Inflation           | None                                                          |  |

## **Detailed Specifications**

| · · ·                                         | Lighting                                                                                           |
|-----------------------------------------------|----------------------------------------------------------------------------------------------------|
| Electrical System                             | DOT Sealed Beam and Harness with LED Lights and 4-inch Flush Mounted Battery Powered Amber Strobes |
| Tail Lights                                   | 3 Tail Light Package                                                                               |
| Marker Lights                                 | 3 Marker Lights Per Side Including Mid-Turn                                                        |
| Electrical Receptacle                         | J560 7-Pin Connector                                                                               |
|                                               | Paint                                                                                              |
| Paint                                         | Fontaine Black Polyurethane Enamel                                                                 |
|                                               | Miscellaneous                                                                                      |
| Lash Rings                                    | 19 Pair - 38 Total                                                                                 |
| Flag Holders                                  | 2 Pair Flag Holders                                                                                |
|                                               | Additional Options                                                                                 |
| Accent Package Installed on Flip Box          | None                                                                                               |
| Accent Package Installed on Rigid<br>Spreader | None                                                                                               |
| Flip Axle                                     | None                                                                                               |
| Dust Shields on Flip Axle                     | None                                                                                               |
| Accent Package Installed on Flip Axle         | None                                                                                               |
|                                               |                                                                                                    |
|                                               |                                                                                                    |
|                                               |                                                                                                    |
|                                               | WORKHORSE 55LCC FLD 26                                                                             |
|                                               |                                                                                                    |
|                                               | WORKHORSE 55LCC FLD 26 Base Model (Note: Options not shown)                                        |