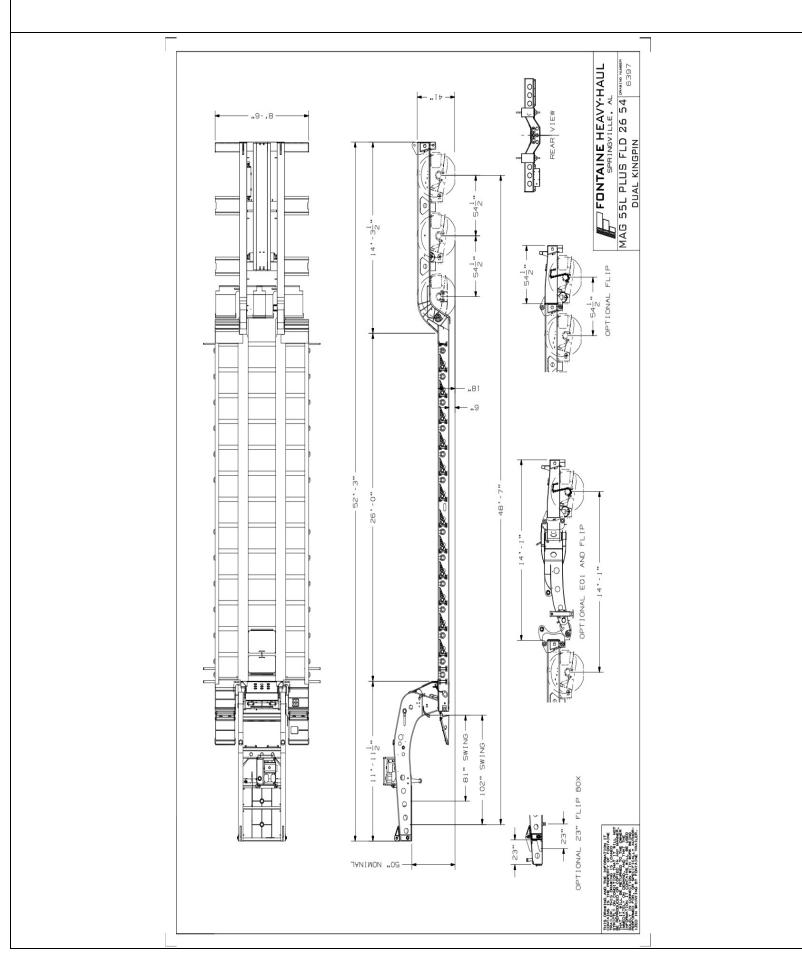

## Sales Drawing: MAGNITUDE 55L Plus FLD 26

## **Detailed Specifications**

| Detailed Specifications                              |                                                                                                                                                                     |  |
|------------------------------------------------------|---------------------------------------------------------------------------------------------------------------------------------------------------------------------|--|
| MAGNITUDE 55L Plus FLD 26 (Model: MAG55LP**F*826543) |                                                                                                                                                                     |  |
|                                                      | General                                                                                                                                                             |  |
| SKU                                                  | MAG55LP**F*826543                                                                                                                                                   |  |
| Capacity                                             | 55 Tons in 16-foot Length with 125" Swing and 3+1 EQ1; 55 Tons in 10-foot Length with 102" Swing and 4 Axles Close Coupled - GAWR and GVWR Determine Legal Payloads |  |
| Length (Trailer Only)                                | 52 feet 3 inches                                                                                                                                                    |  |
| Width                                                | 8 feet 6 inches                                                                                                                                                     |  |
| Compatibility                                        | Designed to Accept Optional 51/60 Rear Axle, Spreader, and/or 23 inch Flip Box                                                                                      |  |
| Accent Package                                       | None                                                                                                                                                                |  |
| Weight                                               | Est. Configured Weight: 24052# +/- 3%                                                                                                                               |  |
|                                                      | Gooseneck                                                                                                                                                           |  |
| Gooseneck Design                                     | Narrow Hydraulic Removable Non-Ground Bearing - Swing Radius of 102 inches (11ft 11in overall Gooseneck Length)<br>Set Up for Wetline Operation                     |  |
| Loaded Fifth Wheel Height                            | Dual Cam Pawl Arm Assembly with 7 Ride Height Positions (50 inches Nominal)                                                                                         |  |
| Kingpin                                              | Dual Kingpin at 81 inch and 102 inch Radius                                                                                                                         |  |
| Power Source                                         | Set Up for Wet Line Operation                                                                                                                                       |  |
| VIN Plate                                            | Bilingual VIN Plate                                                                                                                                                 |  |
| Registration/Document Holder                         | Install Registration/Document Holder                                                                                                                                |  |
| Deck                                                 |                                                                                                                                                                     |  |
| Framework                                            | All Main Longitudinal Members Fabricated with 100,000# Minimum Yield Steel Flanges with 50,000# Webs                                                                |  |
| Deck Design                                          | Flat Level Deck Design                                                                                                                                              |  |
| Deck Length                                          | 26 feet 0 inches Clear Deck Length                                                                                                                                  |  |
| Loaded Deck Height                                   | 18 inches with 6 inches Ground Clearance                                                                                                                            |  |
| Crossmembers                                         | On 24 inch Centers (Nominal)                                                                                                                                        |  |
| Flooring                                             | 2 inch Nominal Wood (Side Rails Only)                                                                                                                               |  |
| Front Ramps                                          | Manual Front Approach Ramps Included                                                                                                                                |  |
| Extension Brackets                                   | 13 pair - 26 Total Removable Swing Type, 2 Pair - 4 Total Heavy Duty Removable Hook-On Type                                                                         |  |
| Toolbox                                              | 2 Fully Covered Trays in Front of Deck Between Mainbeams with Lockable Covers                                                                                       |  |
| Hammer Plate                                         | None                                                                                                                                                                |  |
|                                                      |                                                                                                                                                                     |  |
|                                                      | Rear Bridge: General                                                                                                                                                |  |
| Front Bogie Ramp                                     | Included                                                                                                                                                            |  |
| Boom Trough                                          | V Crossmembers with Bolt-In V Pan                                                                                                                                   |  |
| Deck to Bogie Connection                             | Fixed                                                                                                                                                               |  |
| Bolsters                                             | Recessed                                                                                                                                                            |  |
| Covered Rear Bogie                                   |                                                                                                                                                                     |  |
| Rear Bogie Height                                    | 40 7/8 inches to Top Flanges - 36 5/8 inches to Top of Bolsters                                                                                                     |  |
| Connections for Future Axle Attachment               | Air and Electrical Connections to Go Along with Connecting Ears                                                                                                     |  |
| Rear Bridge: Axles                                   |                                                                                                                                                                     |  |
| Number of Axles                                      | 3 Axles                                                                                                                                                             |  |
| Axle Capacity                                        | 25,000 lb. Nominal Capacity Per Axle NOTE: GAWR Determined by Suspension Type, Brakes, Tires and Other Components.                                                  |  |
| Axle Spread                                          | 54.5 inches (Between Axles)                                                                                                                                         |  |
| Brakes                                               | 16.5 inches x 7 inches with 5.5 inches Autoslacks - Heavy Duty Brake Drums - Outboard Mount                                                                         |  |
| Spring Brakes                                        | None                                                                                                                                                                |  |
| Dust Shield                                          | None                                                                                                                                                                |  |
| Hubodometer                                          | None                                                                                                                                                                |  |
| Rear Bridge: Suspension                              |                                                                                                                                                                     |  |
| Suspension                                           | Air Ride                                                                                                                                                            |  |
| ABS                                                  | None                                                                                                                                                                |  |
| Third Lift Axle                                      | Air Lift Installed on Third Axle                                                                                                                                    |  |
| Chain Lift                                           | None                                                                                                                                                                |  |
| Ride Height Control                                  | 7-Position Mechanical Ride Height Control System                                                                                                                    |  |
| Manual Dump Valve                                    | Manual Dump Valve (Push Pull)                                                                                                                                       |  |
| Liquid Filled Gauge                                  | None                                                                                                                                                                |  |
| Load Scale                                           | None                                                                                                                                                                |  |
| Wheels and Tires                                     |                                                                                                                                                                     |  |
| Wheels                                               | 8.25 x 22.5 LvL One Buffed Outside/Steel Inside - Hub-Piloted                                                                                                       |  |
| Tires                                                | 275/70R 22.5 H Ply OEM Standard                                                                                                                                     |  |
| Inflation                                            | None                                                                                                                                                                |  |
| ·                                                    |                                                                                                                                                                     |  |