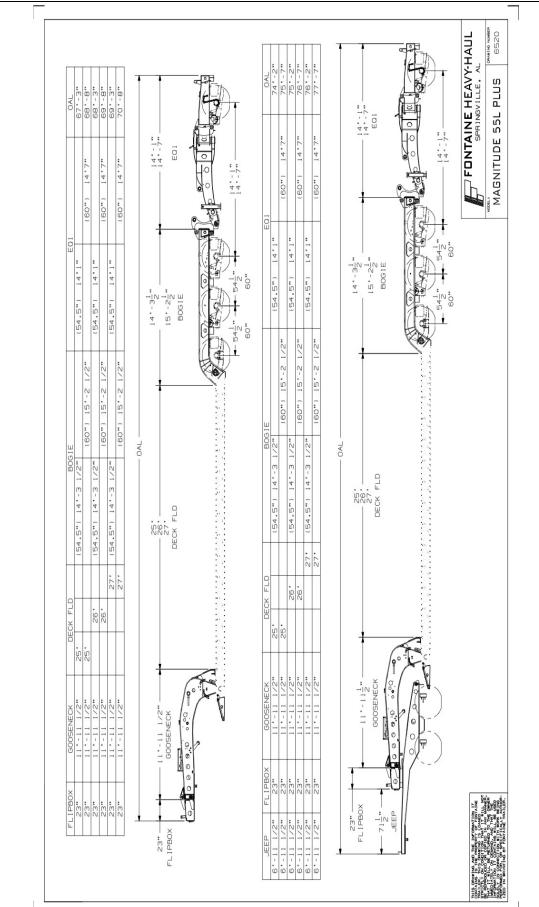

t Package Installed on Flip Axle         | None                                                                                               |
|                                               |                                                                                                    |
|                                               |                                                                                                    |
|                                               | MAGNITUDE 55L Plus FLD 26                                                                          |
|                                               | MAGNITUDE 55L Plus FLD 26 Base Model (Note: Options not shown)                                     |







## Sales Drawing: MAGNITUDE 55L Plus FLD 26