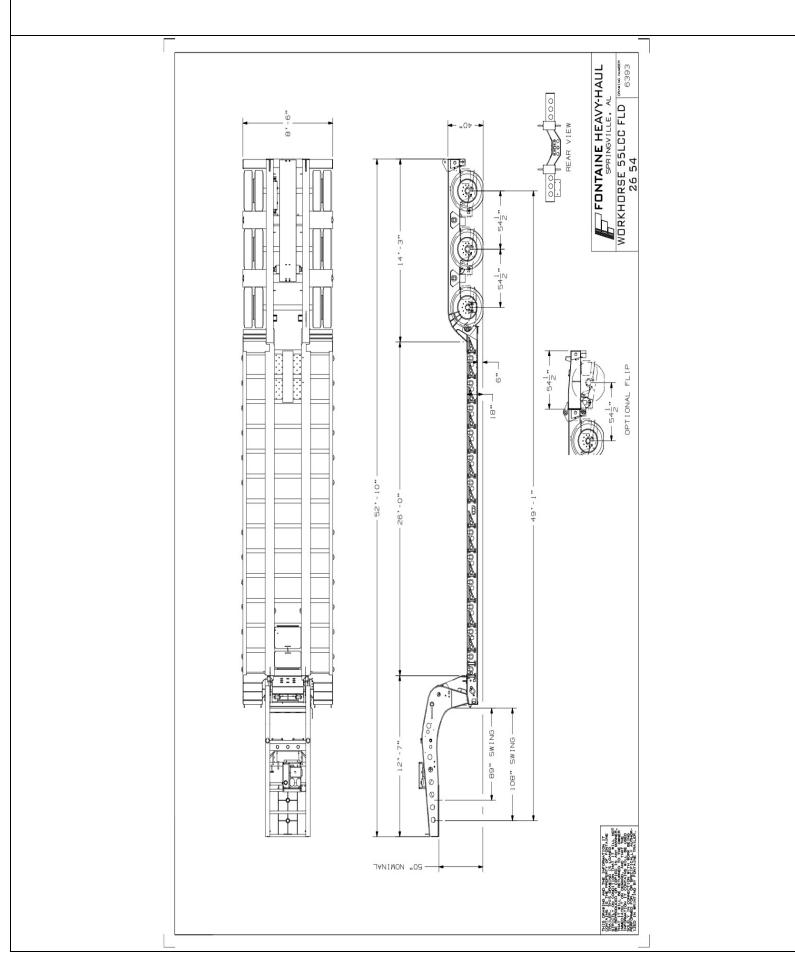

## **Detailed Specifications**

| WORKHORSE 55LCC FLD 26 (Model:         | WKH55LCC*F*826543)                                                                                             |  |
|----------------------------------------|----------------------------------------------------------------------------------------------------------------|--|
| General                                |                                                                                                                |  |
| SKU                                    | WKH55LCC*F*826543                                                                                              |  |
| Capacity                               | 55 Tons in 13-foot Length with 4 Axles Close Coupled - GAWR and GVWR Determine Legal Loads                     |  |
| Length (Trailer Only)                  | 52 feet 10 inches                                                                                              |  |
| Width                                  | 8 feet 6 inches                                                                                                |  |
| Compatibility                          | Designed to Accept Optional 51/60 Rear Axle                                                                    |  |
| Accent Package                         | None                                                                                                           |  |
| Weight                                 | Est. Configured Weight: 21830# +/- 3%                                                                          |  |
| Gooseneck                              |                                                                                                                |  |
| Conservative Design                    | Narrow Hydraulic Removable Non-Ground Bearing - Swing Radius of 108 inches (12ft 7in overall Gooseneck Length) |  |
| Gooseneck Design                       | Set Up for Wetline Operation                                                                                   |  |
| Loaded Fifth Wheel Height              | Dual Cam Pawl Arm Assembly with 7 ride height positions (50 inches nominal)                                    |  |
| Kingpin                                | Removable kingpin at 89 and 108 inch radius                                                                    |  |
| Power Source                           | Set Up for Wet Line Operation                                                                                  |  |
| Hydraulic Fittings                     | OEM Standard 1/2 inch                                                                                          |  |
| VIN Plate                              | Bilingual VIN Plate                                                                                            |  |
| Registration/Document Holder           | Install Registration/Document Holder                                                                           |  |
| Deck                                   |                                                                                                                |  |
| Framework                              | All Main Longitudinal Members Fabricated with 100,000# Minimum Yield Steel Flanges with 50,000# Webs           |  |
| Deck Design                            | Flat Level Deck Design                                                                                         |  |
| Deck Length                            | 26 feet 0 inches Clear Deck Length                                                                             |  |
| Loaded Deck Height                     | 18 inches with 6 inches Ground Clearance                                                                       |  |
| Crossmembers                           | 23 1/4 inch                                                                                                    |  |
| Flooring                               | 2 inch Nominal Wood (Side Rails Only)                                                                          |  |
| Front Ramps                            | Manual Front Approach Ramps Included                                                                           |  |
| Extension Brackets                     | 13 pair - 26 Total Removable Swing Type, 2 Pair - 4 Total Heavy Duty Removable Hook-On Type                    |  |
| Toolbox                                | 2 Fully Covered Trays in Front of Deck Between Mainbeams with Lockable Covers                                  |  |
|                                        | Hammer Plate Installed Over Recessed Crossmembers. Perforated Plate Under Hammer Plate Forming Two Storage     |  |
| Hammer Plate                           | Areas. 2 Pair of Lashing Rings Located in Last Two Deck Sections                                               |  |
| Rear Bridge: General                   |                                                                                                                |  |
| Front Bogie Ramp                       | Included                                                                                                       |  |
| Boom Trough                            | V Crossmembers with Bolt-In V Pan                                                                              |  |
| Deck to Bogie Connection               | Fixed                                                                                                          |  |
| Bolsters                               | Recessed                                                                                                       |  |
| Covered Rear Bogie                     | None                                                                                                           |  |
| Rear Bogie Height                      | 40 7/8 inches to Top Flanges - 36 5/8 inches to Top of Bolsters                                                |  |
| Connections for Future Axle Attachment | Air and Electrical Connections to Go Along with Connecting Ears                                                |  |
| Rear Bridge: Axles                     |                                                                                                                |  |
| Number of Axles                        | 3 Axles                                                                                                        |  |
|                                        | 25,000 lb. Nominal Capacity Per Axle NOTE: GAWR Determined by Suspension Type, Brakes, Tires and Other         |  |
| Axle Capacity                          | Components.                                                                                                    |  |
| Axle Spread                            | 54.5 inches (Between Axles)                                                                                    |  |
| Brakes                                 | 16.5 inches x 7 inches with 5.5 inches Autoslacks - Heavy Duty Brake Drums - Outboard Mount                    |  |
| Spring Brakes                          | None                                                                                                           |  |
| Dust Shield                            | None                                                                                                           |  |
| Hubodometer                            | None                                                                                                           |  |
| Rear Bridge: Suspension                |                                                                                                                |  |
| Suspension                             | Air Ride                                                                                                       |  |
| ABS                                    | None                                                                                                           |  |
| Third Lift Axle                        | Air Lift Installed on Third Axle                                                                               |  |
| Chain Lift                             | None                                                                                                           |  |
| Ride Height Control                    | 7-Position Mechanical Ride Height Control System                                                               |  |
| Manual Dump Valve                      | Manual Dump Valve (Push Pull)                                                                                  |  |
| Liquid Filled Gauge                    | None                                                                                                           |  |
| Load Scale                             | None                                                                                                           |  |
| Wheels and Tires                       |                                                                                                                |  |
| Wheels                                 | 8.25 x 22.5 LvL One Buffed Outside/Steel Inside - Hub-Piloted                                                  |  |
| Tires                                  | 275/70R 22.5 H Ply OEM Standard                                                                                |  |
| Inflation                              | None                                                                                                           |  |
| imación                                | Line                                                                                                           |  |