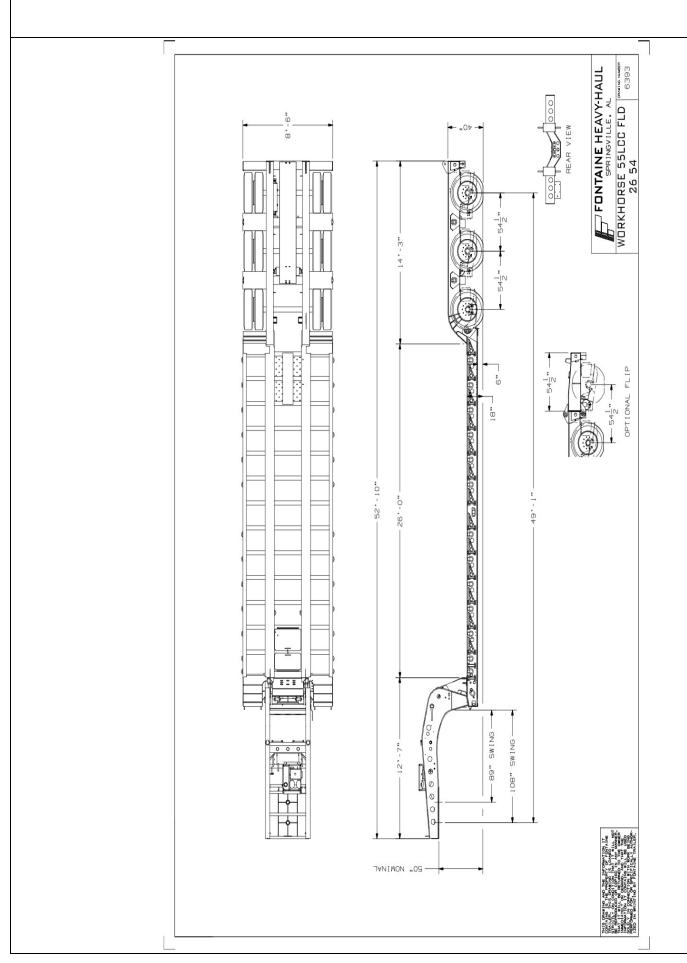

## Hale Trailer Brake & Wheel A011624-A011638 VIN: 5A2681-5A2695

| WORKHORSE 55LCC FLD 26 (Model: WKH55LCC*F*826543) |                                                                                                                                                                             |  |
|---------------------------------------------------|-----------------------------------------------------------------------------------------------------------------------------------------------------------------------------|--|
| <b>Detailed Specifications</b>                    | General                                                                                                                                                                     |  |
| SKU                                               | WKH55LCC*F*826543                                                                                                                                                           |  |
| Capacity                                          | 55 Tons in 13-foot Length with 4 Axles Close Coupled - GAWR and GVWR Determine Legal Loads                                                                                  |  |
| Length (Trailer Only)                             | 52 feet 10 inches                                                                                                                                                           |  |
| Width                                             | 8 feet 6 inches                                                                                                                                                             |  |
| Compatibility                                     | Designed to Accept Optional 51/60 Rear Axle                                                                                                                                 |  |
| Accent Package                                    | None                                                                                                                                                                        |  |
| Weight                                            | Est. Configured Weight: 23330# +/- 3%                                                                                                                                       |  |
| Gooseneck                                         |                                                                                                                                                                             |  |
| Gooseneck Design                                  | Narrow Hydraulic Removable Non-Ground Bearing - Swing Radius of 108 inches (12ft 7in overall Gooseneck Length)<br>Set Up for Wetline Operation                              |  |
| Loaded Fifth Wheel Height                         | Dual Cam Pawl Arm Assembly with 7 ride height positions (50 inches nominal)                                                                                                 |  |
| Kingpin                                           | Removable kingpin at 89 and 108 inch radius                                                                                                                                 |  |
| Power Source                                      | Set Up for Wet Line Operation                                                                                                                                               |  |
| Hydraulic Fittings                                | OEM Standard 1/2 inch                                                                                                                                                       |  |
| VIN Plate                                         | Bilingual VIN Plate                                                                                                                                                         |  |
| Registration/Document Holder                      | Install Registration/Document Holder                                                                                                                                        |  |
| Deck                                              |                                                                                                                                                                             |  |
| Framework                                         | All Main Longitudinal Members Fabricated with 100,000# Minimum Yield Steel Flanges with 50,000# Webs                                                                        |  |
| Deck Design                                       | Flat Level Deck Design                                                                                                                                                      |  |
| Deck Length                                       | 26 feet 0 inches Clear Deck Length                                                                                                                                          |  |
| Loaded Deck Height                                | 18 inches with 6 inches Ground Clearance                                                                                                                                    |  |
| Crossmembers                                      | 23 1/4 inch                                                                                                                                                                 |  |
| Flooring                                          | 2 inch Nominal Wood (Side Rails Only)                                                                                                                                       |  |
| Front Ramps                                       | Manual Front Approach Ramps Included                                                                                                                                        |  |
| Extension Brackets                                | 13 pair - 26 Total Removable Swing Type, 2 Pair - 4 Total Heavy Duty Removable Hook-On Type                                                                                 |  |
| Toolbox                                           | 2 Fully Covered Trays in Front of Deck Between Mainbeams with Lockable Covers                                                                                               |  |
| Hammer Plate                                      | Hammer Plate Installed Over Recessed Crossmembers. Perforated Plate Under Hammer Plate Forming Two Storage Areas. 2 Pair of Lashing Rings Located in Last Two Deck Sections |  |
|                                                   | Rear Bridge: General                                                                                                                                                        |  |
| Front Bogie Ramp                                  | Included                                                                                                                                                                    |  |
| Boom Trough                                       | V Crossmembers with Bolt-In V Pan                                                                                                                                           |  |
| Deck to Bogie Connection                          | Fixed                                                                                                                                                                       |  |
| Bolsters                                          | Recessed                                                                                                                                                                    |  |
| Covered Rear Bogie                                | Weld-On Load Bearing Wheel Covers                                                                                                                                           |  |
| Rear Bogie Height                                 | 40 7/8 inches to Top Flanges - 36 5/8 inches to Top of Bolsters                                                                                                             |  |
|                                                   | nent Air and Electrical Connections to Go Along with Connecting Ears                                                                                                        |  |
| Connections for Facal Crisic recogniti            | Rear Bridge: Axles                                                                                                                                                          |  |
| Nivers have a file Avel a a                       |                                                                                                                                                                             |  |
| Number of Axles  Axle Capacity                    | 3 Axles 25,000 lb. Nominal Capacity Per Axle NOTE: GAWR Determined by Suspension Type, Brakes, Tires and Other Components.                                                  |  |
| Axle Spread                                       | 54.5 inches (Between Axles)                                                                                                                                                 |  |
| Brakes                                            | 16.5 inches x 7 inches with 5.5 inches Autoslacks - Heavy Duty Brake Drums - Outboard Mount                                                                                 |  |
| Spring Brakes                                     | None                                                                                                                                                                        |  |
| Dust Shield                                       | None                                                                                                                                                                        |  |
| Hubodometer                                       | None                                                                                                                                                                        |  |
| Trabodometer                                      | Rear Bridge: Suspension                                                                                                                                                     |  |
| Suspension                                        | Air Ride                                                                                                                                                                    |  |
| ABS                                               | None                                                                                                                                                                        |  |
| Third Lift Axle                                   | Air Lift Installed on Third Axle                                                                                                                                            |  |
| Chain Lift                                        | None                                                                                                                                                                        |  |
| Ride Height Control                               | 7-Position Mechanical Ride Height Control System                                                                                                                            |  |
| Manual Dump Valve                                 | Manual Dump Valve (Push Pull)                                                                                                                                               |  |
| Liquid Filled Gauge                               | None                                                                                                                                                                        |  |
| Load Scale                                        | None                                                                                                                                                                        |  |
| Wheels and Tires                                  |                                                                                                                                                                             |  |
|                                                   | ***************************************                                                                                                                                     |  |
| Wheels                                            | 8.25 x 22.5 LvL One Ruffed Outside/Steel Inside - Hub-Piloted                                                                                                               |  |
| Wheels Tires                                      | 8.25 x 22.5 LvL One Buffed Outside/Steel Inside - Hub-Piloted 275/70R 22.5 H Ply OEM Standard                                                                               |  |

## **WORKHORSE 55LCC FLD 26**

WORKHORSE 55LCC FLD 26 Base Model (Note: Options not shown)