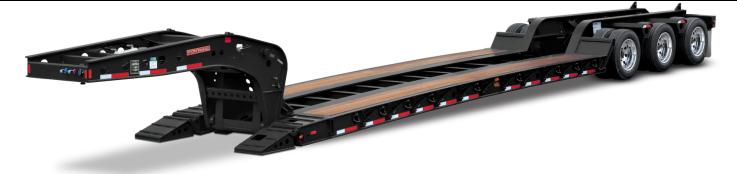

## **WORKHORSE 55LCC FLD 26**

WORKHORSE 55LCC FLD 26 Base Model (Note: Options not shown)