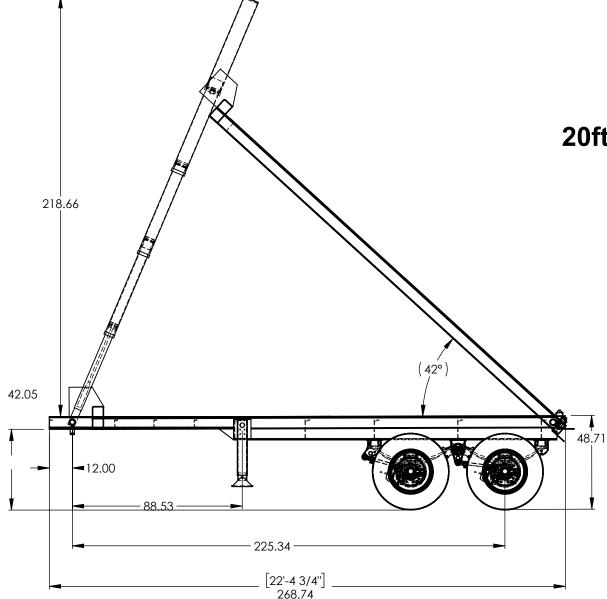

## ACDT-23 20ft ISO Container Dump Trailer

## **General Specifications**

New ACDT-232 23 Ft. Intermodal Container Dump Trailer (20ft ISO Containers)

23' Trailer Frame, 3/8" King Pin Plate, 18" King Pin Center

12"X 20 Ft. Lbs. Steel Main Frame with 6" X 20ft Lbs. Gooseneck

10" Channel Cross Members, Dual Speed Landing Gear,

Reinforced Rear Frame, Reinforced Goose Neck Frame Wrap

Front Mount Single Lift Cylinder, With 1" Pressure Hose

Tandem Axle Hutch 9700 Spring Suspension (2) New 5" Meritor 25,000 lbs. Axles