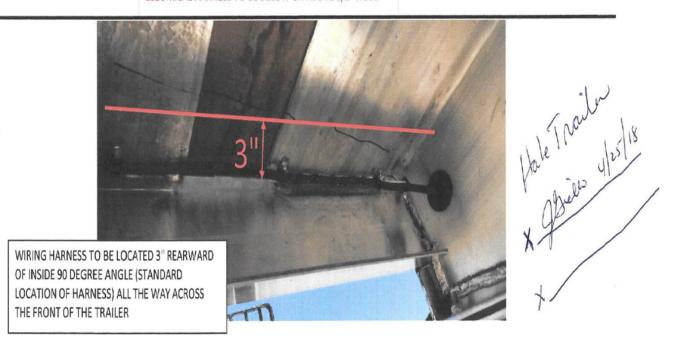

3. WIRING BACK 3" FROM INSIDE NOSE - SEE PICTURE

4. DUNNAGE RACK 8' 3" (090-30200-02) LOCATED D/S AHEAD OF SUSPENSION - PIC BELOW

5. PREP FOR FUTURE TIRE MAAX PRO INFLATION SYSTEM ON BOTH AXLES.

ELECTRICAL HARNESS TO BE BELOW OR ABOVE 1/2" HOLE