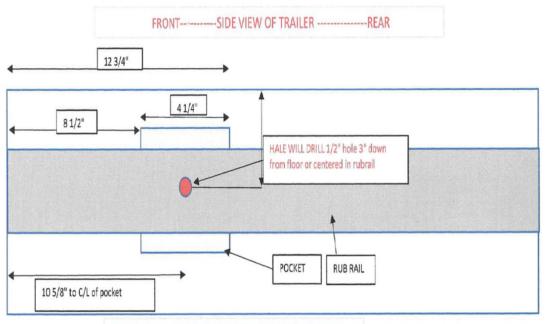

3. WIRING BACK 3" FROM INSIDE NOSE - SEE PICTURE

4. DUNNAGE RACK 8' 3" (090-30200-02) LOCATED D/S AHEAD OF SUSPENSION - PIC BELOW

5. PREP FOR FUTURE TIRE MAAX PRO INFLATION SYSTEM ON BOTH AXLES.

ELECTRICAL HARNESS TO BE BELOW OR ABOVE 1/2" HOLE