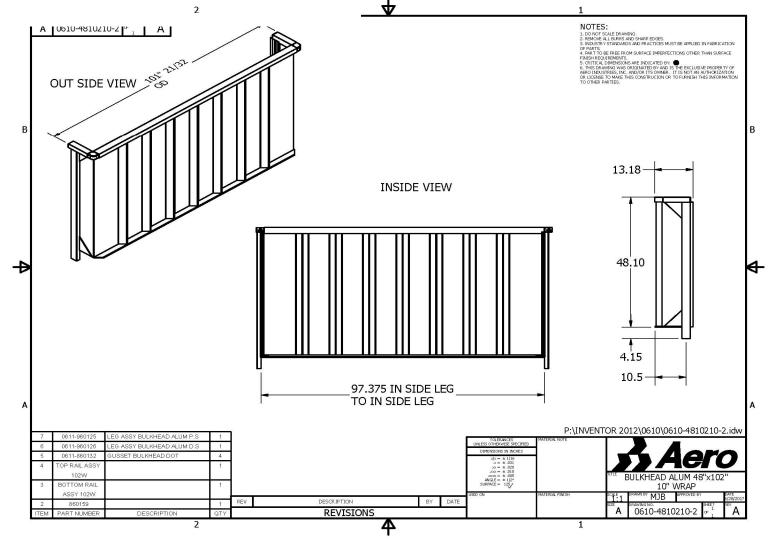

## **ALUMINUM "BST II" PLATFORM TRAILER**

| LENGTH:           | 48' - 24" BEAM                           | SUSPENSION:                                                                                                    | AAT25K/E2-L-LIFT (FRONT LIFT) W/ 'K' BRACING |
|-------------------|------------------------------------------|----------------------------------------------------------------------------------------------------------------|----------------------------------------------|
| WIDTH:            | 102"                                     |                                                                                                                | GALVANIZED HANGERS & SOFTCOAT PAINT          |
| NOSE:             | SQUARE + EXTRA ISO 7 WAY PLUG (1)(3)     | LOWERING KIT:                                                                                                  | AUTOMATIC                                    |
|                   |                                          | AXLE TO AXLE:                                                                                                  | 121"                                         |
| KING PIN SETTING: | 30" W/ 5/16" STEEL-NO ACCESS HOLES       | AXLE TO REAR:                                                                                                  | 30"                                          |
| FLOOR:            | KNURLEDALUMINUM                          | LIFT / AXLE:                                                                                                   | N/A                                          |
|                   | 3 NAILERS                                | SPACING:                                                                                                       | N/A                                          |
|                   | INTEGRATED SIDE RAIL                     | F.W. HEIGHT:                                                                                                   | 49"                                          |
| XMEMBER SPACING:  | 16"                                      | CONTROLS:                                                                                                      | FRAME SWITCH & ELEC CC WIRED TO AUX.         |
| COIL PACKAGE:     | YES (CENTER)- 8 PCS BAR INSERTS          | AXLES:                                                                                                         | TP                                           |
| SPOOLS:           | DOUBLE                                   |                                                                                                                | 23,000 GAWR                                  |
| POCKETS:          | HD FRONT TO ACCEPT AERO BH-SEE DWG       | AUTO SLACKS:                                                                                                   | MERITOR                                      |
| ROPE HOOKS:       | NONE                                     | BRAKES:                                                                                                        | 16 1/2" X 7"                                 |
|                   |                                          | ABS SYSTEM:                                                                                                    | 4S/2M (SENSOR ALL)                           |
| TIE DOWNS:        | 10 PR J-HOOKS & 2 STORAGE PIPES @ D/S LG |                                                                                                                |                                              |
| MARKER LIGHTS:    | LED - 6 PR EACH SIDE ON RAIL             | HUBS:                                                                                                          | 10 STUD LW STEEL                             |
| MID TURN SIGNAL:  | LED- COMBO MARKER / MMTS BELOW RAIL      | DRUMS:                                                                                                         | LWBD                                         |
| FLAT   ANGLED     |                                          | WHEELS:                                                                                                        | 8.25 X 22.5 4HP / 4 MP                       |
| LIGHT PANEL:      | LED - 9 LIGHTS (OOO 000 OOO)             | 11011011011011011011011011011011011                                                                            |                                              |
|                   | 1/2 STEPS ON REAR                        | 10001100011000110001100011000110001100011000110001100011000110001100011000110001100011000110001100011000110001 |                                              |
|                   | FULL WIDTH BUMPER                        | TIRES:                                                                                                         | 11R 22.5 R196A 14 PLY BRIDGESTONE            |
|                   |                                          |                                                                                                                |                                              |
| BULKHEAD:         | NONE                                     | LANDING GEAR:                                                                                                  | JOST AX150 ALUMILIGHT D/S CRANK              |
| T                 | YPE:                                     | 10000                                                                                                          | FORWARD BRACING (2)                          |
| HEIGHT:           |                                          | TIRE CARRIER:                                                                                                  | BRACKETS ONLY - P/S ACCESS MID TRAILER       |
| RETURNS:          |                                          | TOOLBOX: QTY:                                                                                                  | ONE-AERO EXTREME 1/8"                        |
| MAT'L:            |                                          | SIZE:                                                                                                          | 24" X 24" X 60"                              |
| ACCENT TAPE:      | EAST BLACK                               | LOCATION:                                                                                                      | D/S-BETWEEN AXLES                            |
| PAINT:            | EAST BLACK                               | MAT'L:                                                                                                         | AERO DOUBLE DOOR-SMOOTH ALUM                 |
|                   | SOFT COAT BLACK ON SUSPENSION            | 100000000000000000000000000000000000000                                                                        | LO-MOUNT FOR WINCH CLEARANCE                 |
| WINCH TRACK:      | STANDARD INTEGRATED RAIL                 | MUDFLAPS:                                                                                                      | STD                                          |
|                   |                                          | TYPE:                                                                                                          | SILVER PLASTIC                               |
| LOCATION:         |                                          | LOCATION:                                                                                                      | REAR                                         |
| WINCHES:          | 12 - EA. STEEL SLIDING - D/S             |                                                                                                                |                                              |
| WINCH CLIPS:      | 12 - EA. SLIDING CLIPS - P/S             |                                                                                                                |                                              |
| STRAPS:           | NONE                                     |                                                                                                                |                                              |