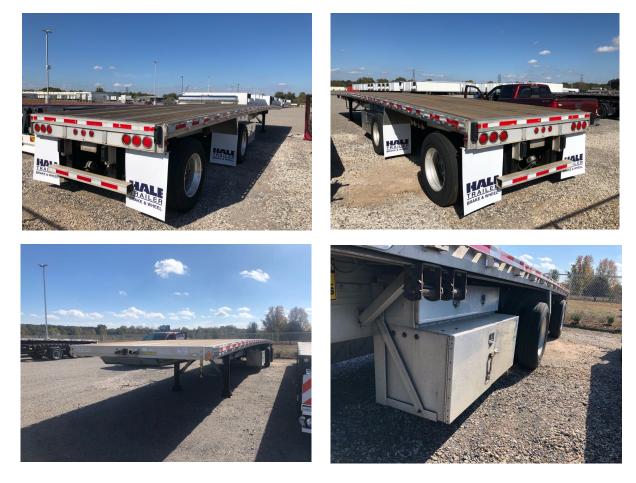

| YEAR       | 2013              |
|------------|-------------------|
| MAKE       | REITNOUER         |
| MODEL      | ALUMINUM FLATBED  |
| LENGTH     | 48'               |
| WIDTH      | 102"              |
| TIRE SIZE  | 275/70R22.5       |
| WHEELS     | 10 HOLE ALUM DISC |
| FLOOR      | ALUMINUM          |
| SUSPENSION | AIR RIDE SPREAD   |

DISCLAIMER

Specifications are believed to be correct, but may contain errors and/or omissions. Photographs are the representative of the subject equipment but may not be identical. Equipment availability, prices and specifications are subject to change without notice.