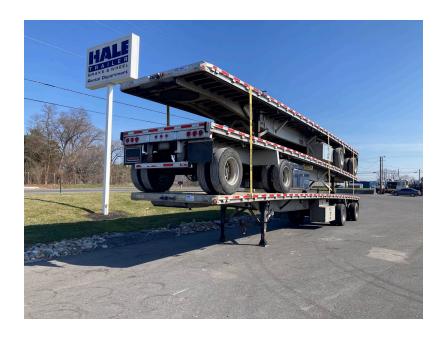

HaleTrailer.com | @haletrailer f 🎔 🛅 🎯

**800-232-6535** \*FINANCING

| YEAR       | 2013                  |
|------------|-----------------------|
| MAKE       | REITNOUER             |
| MODEL      | ALUMINUM FLATBED      |
| LENGTH     | 48'                   |
| WIDTH      | 102"                  |
| TIRE SIZE  | 275/70R22.5           |
| WHEELS     | 10 HOLE ALUMINUM DISC |
| FLOOR      | ALUMINUM              |
| SUSPENSION | AIR RIDE SPREAD       |