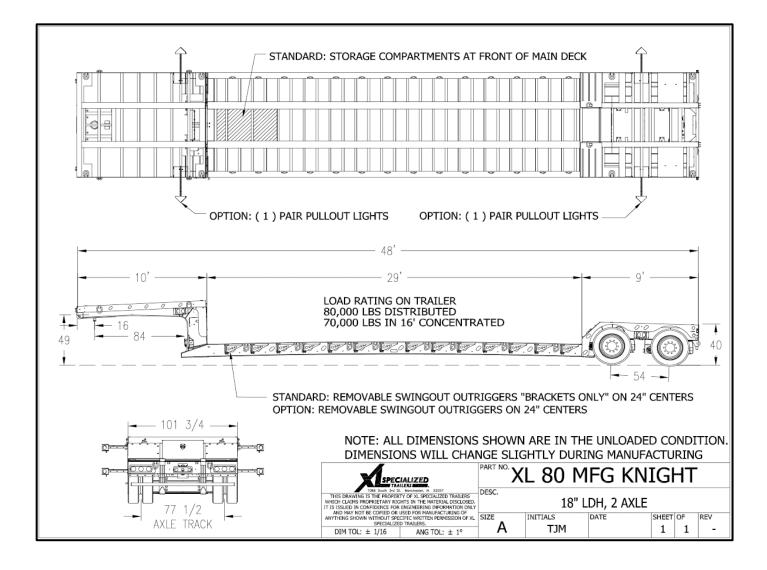

## XL 80 Mechanical Full-width Gooseneck: Knight

| OVERALL LENGTH | 48'                                     |
|----------------|-----------------------------------------|
| OVERALL WIDTH  | 102"                                    |
| CAPACITY       | 80,000 LB DISTRIBUTED; 70,000 LB IN 16' |
| WEIGHT +/- 3%  | 15,732 LB                               |
|                |                                         |
| GOOSENECK      |                                         |

| OOODENLON        |                                                                           |
|------------------|---------------------------------------------------------------------------|
| NECK STYLE       | FULL-WIDTH NECK                                                           |
| LENGTH           | 10'                                                                       |
| KINGPIN SETTING  | 16"                                                                       |
| SWING CLEARANCE  | 84"                                                                       |
| 5TH WHEEL HEIGHT | 49"                                                                       |
| DECKING          | 1 1/8" APITONG DECKING, FLUSH                                             |
| D-RINGS          | ( 2 ) BENT D-RINGS PER SIDE                                               |
|                  | ( 1 ) PAN STYLE IN EACH CORNER                                            |
| MUDFLAPS         | ALUMINUM MUDFLAPS                                                         |
| TOOL BOX         | TOOL BOX ON BASE OF NECK WITH ALUMINUM LOCKABLE LID - RACK AND WORK LIGHT |
|                  | ( 1 ) PAIR PULLOUT LIGHTS +\$942                                          |
|                  | 3 HEIGHT SETTING FRONT CONNECTOR PLATE                                    |
|                  | REGISTRATION HOLDER                                                       |
|                  | (1) ADDITIONAL PAIR OF MICRONOVA CLEARANCE LIGHTS                         |

## **MAIN DECK**

 
 LENGTH
 29'

 LOADED DECK HEIGHT
 18" W/ 6" GROUND CLEARANCE

 DECKING
 1 1/8" APITONG DECKING, FLUSH - CENTER DECK COVERED STORAGE COMPARTMENTS AT FRONT OF MAIN DECK

 CROSSMEMBERS
 6" & 4" JR I-BEAM ON 12" ALTERNATING CENTERS

 BEAMS
 (4) 12" FAB I-BEAMS

 D-RINGS
 (8) BENT D-RINGS PER SIDE

| OUTRIGGERS  | REMOVABLE SWINGOUT OUTRIGGERS ON 24" CENTERS      |
|-------------|---------------------------------------------------|
| CHAIN DROPS | 24" CENTERS - OUTSIDE BEAMS                       |
| RAMPS       | TAPERS TO 4"                                      |
|             | (4) ADDITIONAL PAIR OF MICRONOVA CLEARANCE LIGHTS |

## **REAR DECK**

| LENGTH             | 9'                                      |
|--------------------|-----------------------------------------|
| LOADED DECK HEIGHT | 40"                                     |
| AXLES              | (2) 25,000 LBS. NOMINAL (5/8" WALL)     |
| SUSPENSION         | HENDRICKSON / 25,000 CAPACITY/ AIR RIDE |
| AXLE SPACING       | 54"                                     |
| ABS                | 4S2M WITH SPRING BRAKES ON ( 2 ) AXLES  |
| TIRES              | 255 / 70R / 22.5 ( H )                  |
| WHEELS INSIDE      | STEEL DISC                              |
| WHEELS OUTSIDE     | ALUMINUM POLISHED DISC                  |
| BRAKES             | 16 1/2" X 7"                            |
| DRUMS              | OUTBOARD                                |
|                    |                                         |