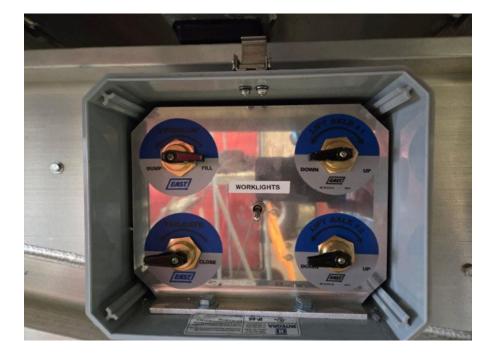

REF 72189
- 12. ALL 3 AXLE O EQUALIZE FROM REAR TO FRONT AAL30K/E-3AAT30K/E-2-1
- 13. TAXLE TO BE FRAME SWITCH & ELEC CC AND BRAKE RELEASE WIRED TO AUXILIARY PLUG.
- 14. ONTROL BOX TO BE LIKE ATTACHED PIC.- REF BELOW.
- 15. EEL INSIDE / ALUM OUTSIDE. USE WHEEL GUARD INSULATOR BETWEEN STEEL AND ALUMINUM WHEELS.
- 16. HENDRICKSON TIRE MAXX PRO ALL AXLES.
- 17. KEITH SPLASH GUARD HOLD DOWN BEARINGS
- 18. BACK UP WORK LIGHTS (BOXED IN)(WIRED TO AUXILIARY PLUG) -REARWARD OF LANDING GEAR & SWITCH IN BOX-REF PIC BELOW REF 81019
- 19. AUXILIARY ISO 7 WAY PLUG
- 20. ADD LED BACK UP LIGHTS OOX 000 XOO-WIRED TO SAME AUXILIARY WIRE THAT THE BOXED IN BACK UP LIGHTS ARE WIRED TO
- 21. CENTER MUDFLAP AHEAD OF AXLE #1 4" FORWARD OF NORMAL PLACEMENT
- 22.TOOLBOX 24" X 24" X 36" 1/8" CAM LOCK STYLE ON D/S