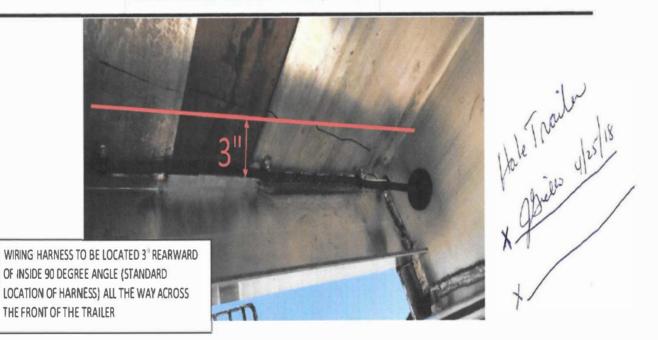

3. WIRING BACK 3" FROM INSIDE NOSE - SEE PICTURE

4. DUNNAGE RACK 8' 3" (090-30200-02) LOCATED D/S AHEAD OF SUSPENSION - PIC BELOW

5. PREP FOR FUTURE TIRE MAAX PRO INFLATION SYSTEM ON BOTH AXLES.

6. X=LED BACK UP LIGHTS WIRED TO AUXILIARY PLUG BROWN WIRE