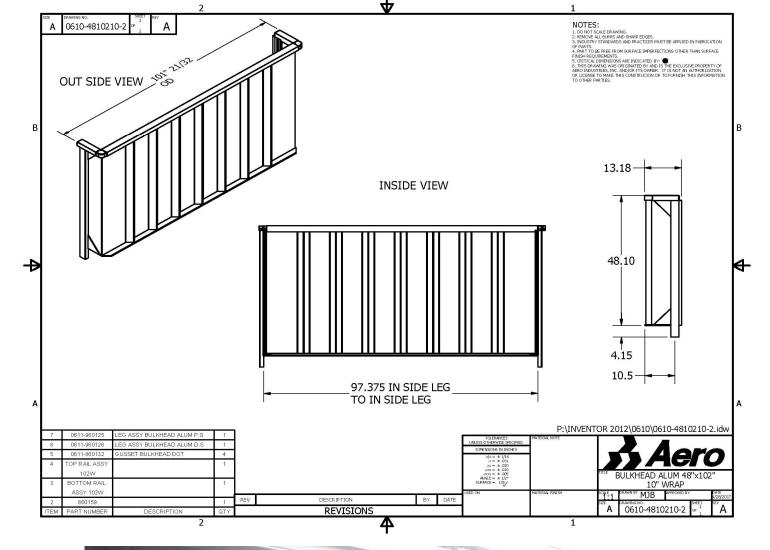

## ALUMINUM "BST II" PLATFORM

| WIDTH:<br>NOSE:    | 100                                                      |                                                                                  |                                             |
|--------------------|----------------------------------------------------------|----------------------------------------------------------------------------------|---------------------------------------------|
| NOSE               | 102"                                                     | SUSPENSION: AAT30K/E2-L-LIFT (FRONT LIFT)<br>GALVANIZED HANGERS & SOFTCOAT PAINT |                                             |
| NOOL.              | SQUARE + EXTRA ISO 7 WAY PLUG (1)(3)                     | LOWERING KIT:                                                                    | AUTOMATIC                                   |
|                    | ากการการการการการการการการการการการการกา                 | AXLE TO AXLE:                                                                    | 121"                                        |
| KING PIN SETTING:  | 30" W/ 5/16" STEEL-NO ACCESS HOLES                       | AXLE TO REAR:                                                                    | 30"                                         |
| FLOOR:             | KNURLEDALUMINUM                                          | LIFT / AXLE:                                                                     | N/A                                         |
|                    | 3 NAILERS                                                | SPACING:                                                                         | N/A                                         |
|                    | INTEGRATED SIDE RAIL                                     | F.W. HEIGHT:                                                                     | 49"                                         |
| XMEMBER SPACING:   | 16"                                                      | CONTROLS: FRAME SWITCH+ELEC CC WIRED TO BLACK AU                                 |                                             |
| COIL PACKAGE:      | YES                                                      | AXLES: TP                                                                        |                                             |
| SPOOLS:            | DOUBLE                                                   | 23,000 GAWR                                                                      |                                             |
| POCKETS:           | HD FRONT TO ACCEPT AERO BH-SEE DWG                       | AUTO SLACKS: TSE                                                                 |                                             |
| ROPE HOOKS:        | NONE                                                     | BRAKES:                                                                          | 16 1/2" X 7"                                |
|                    |                                                          | ABS SYSTEM:                                                                      | 4S/2M                                       |
| TIE DOWNS:         | 10PR J-HOOKS&2 STORAGE PIPES @ D/S LG                    | 100000000000000000000000000000000000000                                          |                                             |
| MARKER LIGHTS:     | LED - 9PR EACH SIDE ON RAIL-EVENLY                       | HUBS:                                                                            | 10 STUD LW STEEL                            |
|                    | LED- COMBO MARKER / MMTS BELOW RAIL                      | DRUMS:                                                                           | LWBD                                        |
|                    |                                                          | WHEELS:                                                                          | 8.25 X 22.5 4HP / 4 MP                      |
|                    | LED - 11 LIGHTS (OOOX 000 XOOO) (6)<br>1/2 STEPS ON REAR |                                                                                  |                                             |
|                    | FULL WIDTH BUMPER                                        | TIRES:                                                                           | 11R 22.5 R196A BS                           |
| BULKHEAD:<br>TYPE: | NONE                                                     | LANDING GEAR:                                                                    | JOST AX150 D/S CRANK<br>FORWARD BRACING (2) |
| HEIGHT:            |                                                          | TIRE CARRIER:                                                                    | BRACKETS ONLY - P/S ACCESS MID TRAILER      |
| RETURNS:           | ***************************************                  | TOOLBOX: QTY:                                                                    | ONE-AERO EXTREME 1/8"                       |
| MAT'L:             |                                                          | SIZE:                                                                            | 24" X 24" X 60"                             |
| ACCENT TAPE:       | EAST BLACK                                               | LOCATION:                                                                        | D/S-BETWEEN AXLES                           |
| PAINT:             | EAST BLACK<br>SOFT COAT BLACK ON SUSPENSION              | MAT'L:                                                                           | AERO DOUBLE DOOR-SMOOTH ALUM                |
| WINCH TRACK:       | STANDARD INTEGRATED RAIL                                 | MUDFLAPS:                                                                        | STD                                         |
|                    |                                                          | TYPE:                                                                            | SILVER PLASTIC                              |
| LOCATION:          |                                                          | LOCATION:                                                                        | REAR                                        |
|                    | 12 - EA. STEEL SLIDING - D/S                             |                                                                                  |                                             |
| WINCH CLIPS:       | 12 - EA. SLIDING CLIPS - P/S                             |                                                                                  |                                             |
| STRAPS:            | NONE                                                     |                                                                                  |                                             |