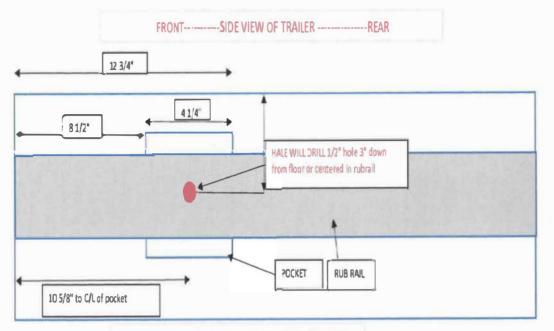

Equipment availability, prices and specifications are subject to change without notice.

ELECTRICAL HARNESS TO BE BELOW OR ABOVE 1/2" HOLE