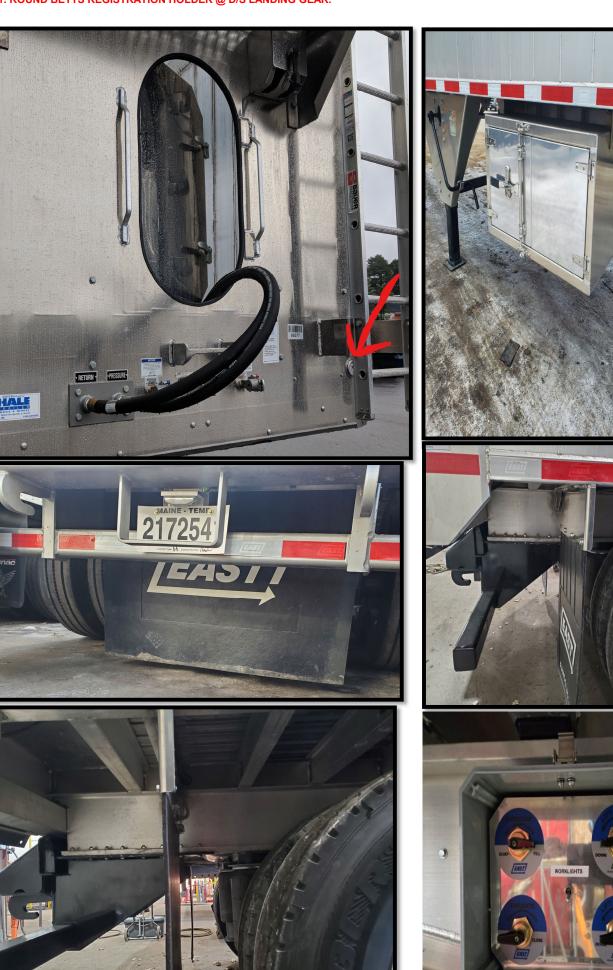

PUSH BLOCKS

1. NO CAST STEPS INSIDE OF BULKHEAD OPPOSITE OUTSIDE LADDER ON D/S

"I"BEAM- 12" C/L

LED IN BODY(7)

STD (13)(17)

LED - MODEL 60(15)

NONE

LED (8)

YES

NONE

KEITH - 3.5" DRIVES

#2295-24" WEAR STRIP PIN DIA.

**REAR + FILLER STRIP FRONT** 

2. RIGHT WEIGH OIL FILLED GAUGE (LBS.) MOUNTED ON NOSE TOWARDS D/S- REFERENCE PIC BELOW.

SIDE LATCH

HOSES

10. REAR LIFTING AXLE TO HAVE BRAKE RELEASE VALVE - REAR AXLE ACTUATED WITH FRAME SWITCH + ELEC CC (WIRED THROUGH AUX. PLUG)

11. ALL CONTROLS IN POLY. BOX AHEAD OF AXLE #1 AND WIRED FOR CC THROUGH AUX PLUG-REF.87082 - OLD STYLE, NOT AIR IN THE BOX-REF PIC BELOW

16. C/L OF LANDING GEAR TO END OF THE FLOOR TO BE APPROXIMATELY 34'

17. ADD CENTER BLACK MUDFLAP AHEAD OF AXLE #1, ADD CENTER REAR CHASSIS BLACK MUDFLAP-REF PIC, MOVE REAR MUDFLAPS FORWARD

SO THEY ARE INLINE WITH THE CENTER FLAP-REF PICS

18. ADD ONE 24" X 24" X 48" 1/8" MATERIAL EXTREME WEATHER TOOLBOX WITH CAMLOCK DOUBLE DOOR; D/S AHEAD OF SUSPENSION

19. INSTALL PHILLIPS TRACKER SPRING KIT (PART # 17-1488) TO HYDRAULIC HOSES AND CATWALK-REF PIC

20. GALANIZED 5TH WHEEL W/ REPLACEABLE KINGPIN 21. ROUND BETTS REGISTRATION HOLDER @ D/S LANDING GEAR.

Specifications are believed to be correct, but may contain errors and/or omissions. Photographs are the representative of the subject equipment but may not be identical. Equipment availability, prices and specifications are subject to change without notice.