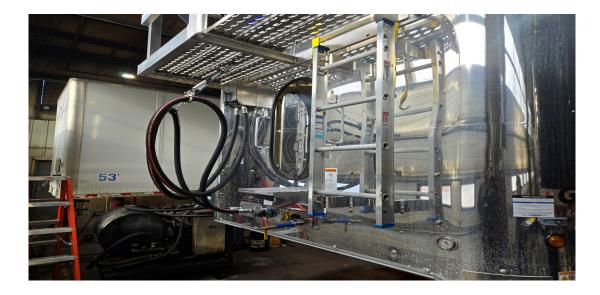

18. ADD ONE 24" X 24" X 48" 1/8" MATERIAL EXTREME WEATHER TOOLBOX WITH CAMLOCK DOUBLE DOOR; D/S AHEAD OF SUSPENSION

19. INSTALL PHILLIPS TRACKER SPRING KIT (PART # 17-1488) TO HYDRAULIC HOSES AND CATWALK-REF PIC