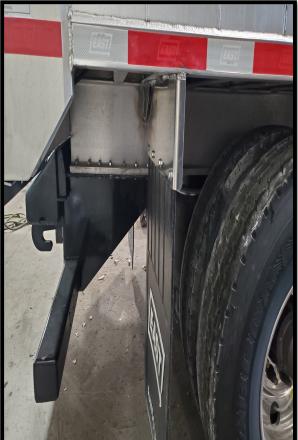

## REMARKS: PRICING SUBJECT TO CHANGE 12 WEEKS PRIOR ESTIMATED BUILD DATE.

CHANGE 1

1. NO CAST STEPS INSIDE OF BULKHEAD OPPOSITE OUTSIDE LADDER ON D/S

2. RIGHT WEIGH OIL FILLED GAUGE (LBS.) MOUNTED ON NOSE TOWARDS D/S- REFERENCE PIC BELOW.

3. ADD AUXILIARY ISO 7 WAY PLUG LABELED '7 WAY ISO'.

4. MANDOOR IN CENTER OF BULKHEAD.

5. TOP RAIL SECTION 99246 - LIGHT WEIGHT TOP RAIL

6. JUNCTION BOX LOCATED ON INSIDE OF FRAME RAIL DIRECTLY OPPOSITE CONTROL BOX W/ WIRING HARNESS RUN TO IT.