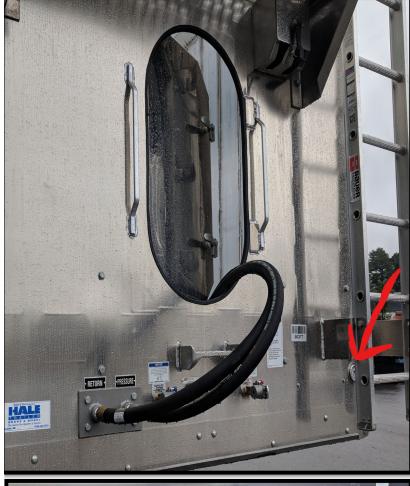

3. ADD AUXILIARY ISO 7 WAY PLUG LABELED '7 WAY ISO'.

4. MANDOOR IN CENTER OF BULKHEAD.

5. TOP RAIL SECTION 99246 - LIGHT WEIGHT TOP RAIL

6. JUNCTION BOX LOCATED ON INSIDE OF FRAME RAIL DIRECTLY OPPOSITE CONTROL BOX W/ WIRING HARNESS RUN TO IT.

7. LIGHT PANEL IN BODY AND TO HAVE LED BACK UP LIGHTS OOOX 000 XOOO

8. LED-5 PR OF 30385Y/R MARKER LIGHTS BOTTOM & TOP -NO PROTECTORS. TOP ROW 16" DOWN FROM TOP OF TOP RAIL. EVENLY SPACED. 9. AAT30K FOR AXLES #1 & #2 AND AAL30K LIFT AXLE AS AXLE #3 (REAR AXLE) - ALL AXLES TO EQUALIZE.