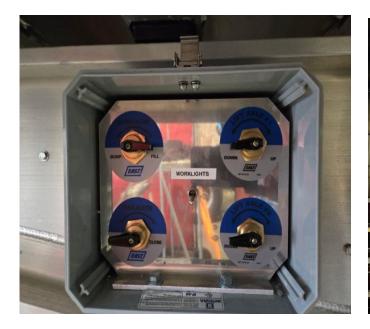

10. REAR LIFTING AXLE TO HAVE BRAKE RELEASE VALVE - REAR AXLE ACTUATED WITH FRAME SWITCH + ELEC CC (WIRED THROUGH AUX. PLUG)

11. ALL CONTROLS IN POLY. BOX AHEAD OF AXLE #1 AND WIRED FOR CC THROUGH AUX PLUG-REF.87082 - OLD STYLE, NOT AIR IN THE BOX-REF PIC BELOW