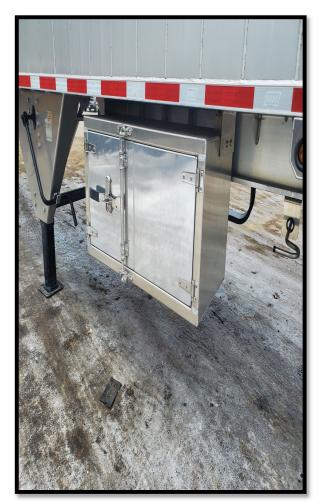

18. ADD ONE 24" X 24" X 48" 1/8" MATERIAL EXTREME WEATHER TOOLBOX WITH CAMLOCK DOUBLE DOOR; D/S AHEAD OF SUSPENSION

19. INSTALL PHILLIPS TRACKER SPRING KIT(PRT# 17-1488) TO HYDRUALIC HOSES & CATWALK