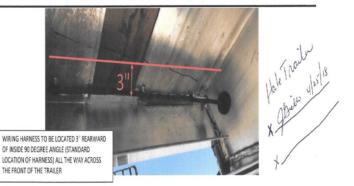

|                          |            |  |

## **REMARKS:**

1. EXTRA 7 WAY WIRED TO JUNCTION BOX D/S INSIDE FRAME IN FRONT OF AXLE #1.

2. 2 POSITION REAR AXLE SLIDER - SLIDER BOX INSIDE MAIN FRAME RAILS. SLIDER BOX AND REAR HANGERS TO BE BLACK SOFTCOAT -

GALVANIZED HANGERS ON FRONT AXLE ONLY.

3. TRUCKLITE REGISTRATION HOLDER D/S @ LANDING GEAR

4. WIRING BACK 3" FROM INSIDE NOSE

5. OLD STYLE PLUMBING WITH A POLYCARBONATE BOX

6. PREP FOR TIREMAX PRO INFLATION SYSTEM

7. FLUSH MOUNTED MARKER LIGHTS

DISCLAIMER

Specifications are believed to be correct, but may contain errors and/or omissions. Photographs are the representative of the subject equipment but may not be identical. Equipment availability, prices and specifications are subject to change without notice.

WEIGHT:

10277