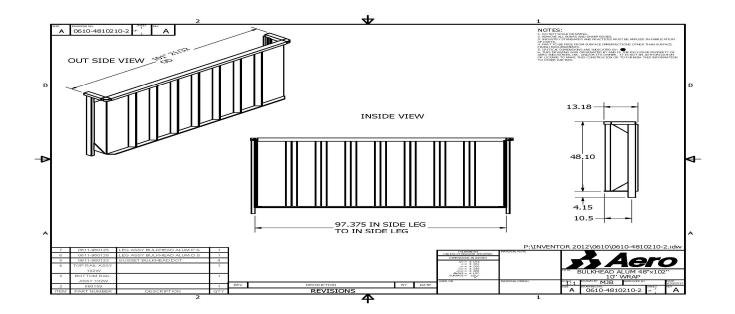

| Г                                             |                                                   |                                     |                  |                    |                                                        |                          | 1          |  |
|-----------------------------------------------|---------------------------------------------------|-------------------------------------|------------------|--------------------|--------------------------------------------------------|--------------------------|------------|--|
|                                               |                                                   |                                     | SALES            | RENTALS            | PARTS                                                  | SERVICE                  |            |  |
|                                               |                                                   |                                     | Allentown, PA    | : 800-383-8894     | Little Rock, AR:                                       | 833-424-8944             |            |  |
|                                               |                                                   |                                     | Baltimore, MD    | 888-601-7500       | Portland, ME:                                          | 800-325-4253             |            |  |
|                                               | TR                                                | AILE                                | Concord, NC      | : 800-438-2250     | Raleigh, NC                                            | 833-418-9777             |            |  |
|                                               |                                                   |                                     | Delmar, DE       | 866-486-1400       | Scranton, PA:                                          | 800-569-1400             |            |  |
|                                               | BRAR                                              |                                     | Des Moines, IA   |                    | Springfield, MA:                                       |                          |            |  |
|                                               |                                                   | 10700/7 107005                      |                  |                    | Voorhees, NJ:                                          |                          |            |  |
|                                               |                                                   | A030043-A03005                      | Jacksonville, FL |                    | Walpole, MA:                                           |                          |            |  |
|                                               | EAST /                                            | VIN: 091568-09157                   | G                |                    | •                                                      |                          |            |  |
|                                               | , , , , , , , , , , , , , , , , , , ,             | VIIV. UJIJUU-UJIJ/                  | haletraile       | r.com @ha          | lletrailer f S                                         | ) in () 🛗                |            |  |
|                                               |                                                   |                                     | 800-23           | 2-6535             | *FINANCING                                             | AVAILABLE                |            |  |
| L                                             | ΔΙ                                                | UMINUM "BST                         |                  | _                  |                                                        |                          | l          |  |
| LENGTH:                                       | 53'                                               |                                     |                  |                    |                                                        | FT REAR AXLE SL          |            |  |
| WIDTH:                                        | 102"                                              |                                     | SUSPENSION       | -                  | FRONT AXLE LI                                          |                          | IDER (2)   |  |
| NOSE:                                         |                                                   |                                     |                  | LOWERING KIT:      |                                                        | AUTOMATIC                |            |  |
| NOOL.                                         | OQUARE                                            |                                     |                  | AXLE TO AXLE:      |                                                        | 60" CLOSED AND 121" OPEN |            |  |
| KING PIN SETTING:                             | 30" - 5/16                                        | 30" - 5/16" PLATE - NO ACCESS HOLES |                  | AXLE TO REAR:      |                                                        | CALIFORNIA LEGAL         |            |  |
| FLOOR:                                        | KNURLE                                            |                                     | LIFT / AXLE:     |                    | AXLE #1                                                |                          |            |  |
|                                               |                                                   | 3 NAILERS                           |                  | SPACING:           |                                                        | N/A                      |            |  |
|                                               |                                                   | INTERGRATED SIDE RAIL               |                  | F.W. HEIGHT:       |                                                        | 49"                      |            |  |
| XMEMBER SPACING: 16"                          |                                                   | CONTRO                              | CONTROLS:        |                    | FRAME SWITCH & ELEC CC WIRED TO AUX. (5)               |                          |            |  |
| COIL PACKAGE: YES - CENTER                    |                                                   | AXLES:                              |                  |                    | TP - HXL-5                                             |                          |            |  |
| SPOOLS: DOUBLE                                |                                                   |                                     | 23,000 GAWR      |                    |                                                        |                          |            |  |
| POCKETS: HD FRONT TO ACCEPT AERO BH - SEE DWO |                                                   |                                     | DWG AUTO SLACK   | AUTO SLACKS: STD   |                                                        |                          |            |  |
| ROPE HOOKS:                                   | NONE                                              | NONE                                |                  | BRAKES:            |                                                        | 16 1/2" X 7"             |            |  |
|                                               |                                                   |                                     | ABS SYSTEM       | :                  | 4S/2M                                                  |                          |            |  |
| TIE DOWNS:                                    | TWO TIE                                           | DOWN STORAGE PIPES D/S @            | LG               |                    |                                                        |                          |            |  |
| MARKER LIGHTS:                                | KER LIGHTS: LED - 7 PR EA. SIDE (7)               |                                     | HUBS:            | HUBS:              |                                                        | 10 STUD LW STEEL         |            |  |
|                                               | MID TURN SIGNAL: MMTS BELOW RAIL - INBOARD - FLAT |                                     | DRUMS:           | DRUMS:             |                                                        | LWBD                     |            |  |
| LIGHT PANEL:                                  | LED - 9 LI                                        | IGHTS 000 000 000                   | WHEELS:          |                    | 8.25 X 22.5 8 HF                                       | )                        |            |  |
|                                               | 1/2 STEP                                          | 'S ON REAR                          |                  |                    |                                                        |                          |            |  |
|                                               | FULL WIE                                          | DTH ICC BUMPER                      |                  |                    |                                                        |                          |            |  |
|                                               |                                                   |                                     | TIRES:           |                    | 11R 22.5 R196A                                         | BRIDGESTONE (6           | 6)         |  |
| BULKHEAD: NONE TYPE: HEIGHT:                  |                                                   |                                     |                  |                    |                                                        |                          |            |  |
|                                               |                                                   |                                     |                  |                    | JOST AX150 ALUMILIGHT D/S CRANK<br>FORWARD BRACING (3) |                          |            |  |
|                                               |                                                   |                                     |                  |                    |                                                        |                          |            |  |
|                                               |                                                   |                                     |                  |                    | ONE - P/S ACCESS MID TRAILER                           |                          |            |  |
|                                               | MAT'L:                                            |                                     | TOOLBOX:         | QTY:               | ONE- AERO<br>24" X 24" X 60"                           |                          |            |  |
| ACCENT TAPE:                                  | BLACK                                             |                                     |                  | SIZE:<br>LOCATION: | D/S-AHEAD OF                                           |                          |            |  |
| PAINT:                                        |                                                   | BLACK                               |                  | MAT'L:             |                                                        | DBL DOOR, SMO            |            |  |
|                                               |                                                   | OFTCOAT ON SUSPENSION               |                  |                    | GANLOUR 1/0,                                           |                          |            |  |
| WINCH TRACK:                                  | INTEGRA                                           |                                     | MUDFLAPS:        |                    | STD                                                    |                          |            |  |
|                                               |                                                   |                                     | TYPE:            |                    | SILVER PLASTI                                          | С                        |            |  |
| LOCATION:                                     | BOTH SIE                                          | DES                                 | LOCATION:        |                    |                                                        | _IDER BOX + 3/16'        | ' ALUMINUM |  |
|                                               |                                                   | NING EXTREME ZINC D/S               |                  |                    |                                                        | DER FLAP BENT T          |            |  |
| WINCHES:                                      |                                                   |                                     |                  |                    | J J. O. OLI                                            |                          |            |  |
| WINCHES:<br>WINCH CLIPS:                      |                                                   | MINUM CLIPS P/S                     |                  |                    |                                                        |                          |            |  |