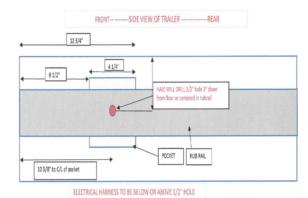

|                          |            |  |

## **REMARKS:**

1. EXTRA 7 WAY WIRED TO JUNCTION BOX D/S INSIDE FRAME IN FRONT OF AXLE #1.

2. 2 POSITION REAR AXLE SLIDER - SLIDER BOX INSIDE MAIN FRAME RAILS. SLIDER BOX AND REAR HANGERS TO BE BLACK SOFTCOAT -

GALVANIZED HANGERS ON FRONT AXLE ONLY.

3. TRUCKLITE REGISTRATION HOLDER D/S @ LANDING GEAR

4. WIRING BACK 3" FROM INSIDE NOSE

5. OLD STYLE PLUMBING WITH A POLYCARBONATE BOX

6. PREP FOR TIREMAX PRO INFLATION SYSTEM

7. FLUSH MOUNTED MARKER LIGHTS

DISCLAIMER

Specifications are believed to be correct, but may contain errors and/or omissions. Photographs are the representative of the subject equipment but may not be identical. Equipment availability, prices and specifications are subject to change without notice.

WEIGHT:

10277