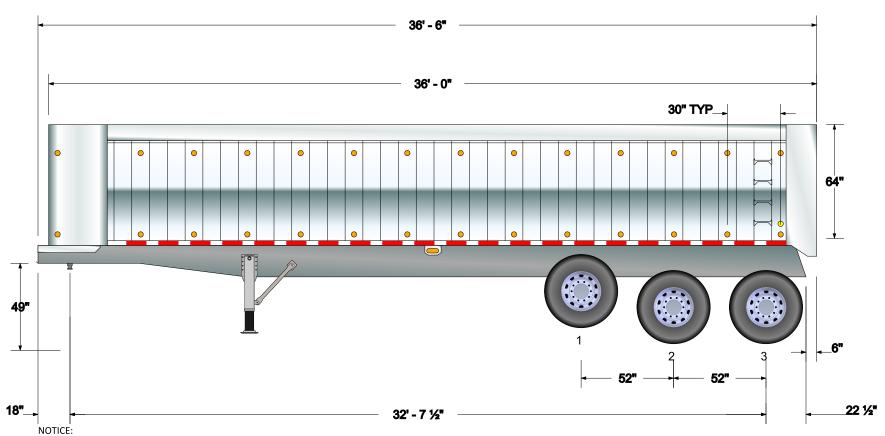

## FRAME DUMPTRAILER

| BODY SPECIFICATIONS                  |                                                                   |  |  |  |  |
|--------------------------------------|-------------------------------------------------------------------|--|--|--|--|
|                                      |                                                                   |  |  |  |  |
| Design Type:                         | Genesis Design - INBOARD                                          |  |  |  |  |
| Length:                              | 36'-0"                                                            |  |  |  |  |
| Width:                               | 96"                                                               |  |  |  |  |
| Overall Side Height:                 | 64" SOLID                                                         |  |  |  |  |
| Aluminum Height:                     | 64"                                                               |  |  |  |  |
| Top Rail Type:                       | 9" DUMP                                                           |  |  |  |  |
| Top Options:                         | NONE                                                              |  |  |  |  |
| Side Material:                       | .100 Wall: 4' -Front                                              |  |  |  |  |
|                                      | .140 Wall: <b>26' -Middle</b>                                     |  |  |  |  |
|                                      | .180 Wall: 6' -Rear                                               |  |  |  |  |
| Rear Post:                           | STANDARD - INBOARD                                                |  |  |  |  |
| Floor Design:                        | SHEET AND CROSSMEMBER                                             |  |  |  |  |
| Body Package Options:                | NONE                                                              |  |  |  |  |
| Body Latch:                          | NONE                                                              |  |  |  |  |
| Body Vibrator:                       | NONE                                                              |  |  |  |  |
| Doghouse Width:                      | 14" WIDE                                                          |  |  |  |  |
| Floor Thickness:                     | 1/4" FULL LENGTH                                                  |  |  |  |  |
| Floor Overlay:                       | NONE                                                              |  |  |  |  |
| Floor Options:                       | NONE                                                              |  |  |  |  |
| Floor Cleanout:                      | 1/4" x 5" STANDARD BOTTOM RAIL                                    |  |  |  |  |
| Cleanout Overlay:                    | NONE                                                              |  |  |  |  |
| Crossmember Spacing:                 | 12" (15 1/2" CENTER TO CENTER)                                    |  |  |  |  |
| Crossmember Type:                    | STANDARD                                                          |  |  |  |  |
| Body Wear Pads:                      | QUIET RIDE PADS                                                   |  |  |  |  |
| Floor Stringers:                     | NONE                                                              |  |  |  |  |
| Longitudinals:                       | STUBBED                                                           |  |  |  |  |
| Rear Hinge Shoes:                    | SINGLE - EACH SIDE                                                |  |  |  |  |
| Hinge Shoe Lubrication:              | GREASE ZERK IN SHOES                                              |  |  |  |  |
| Body Guides:                         | FOUR PAIR                                                         |  |  |  |  |
| Spray Skirts:                        | STANDARD TRANSITION SKIRT                                         |  |  |  |  |
| Body Fenders at Base of Bulkhead:    | 6" LONG                                                           |  |  |  |  |
| Apron:                               | NONE                                                              |  |  |  |  |
| Flaps:                               | 10" FLAP FRONT, 16" FLAP AHEAD AXLE #1, 42" FLAP BEHIND REAR AXLE |  |  |  |  |
| Chassis Flaps:                       | ACROSS REAR OF CHASSIS + ACROSS CHASSIS AHEAD AXLE 1              |  |  |  |  |
| Option                               | NONE                                                              |  |  |  |  |
| Bulkhead Design:                     | STANDARD                                                          |  |  |  |  |
| Bulkhead Material:                   | 3/16"                                                             |  |  |  |  |
| Cab Shield:                          | NONE                                                              |  |  |  |  |
| Doghouse Width:                      | 14" WIDE                                                          |  |  |  |  |
| Doghouse Side Thickness:             | 1/4"                                                              |  |  |  |  |
| Slope Plates at Inside Bottom Front: | 5" PLATES                                                         |  |  |  |  |
| BH Inside Joint Reinforcement:       | NONE                                                              |  |  |  |  |
| Tarp Hooks:                          | NONE                                                              |  |  |  |  |
| Ladders Out - Front:                 | NONE                                                              |  |  |  |  |
| Ladders In - Front                   | NONE                                                              |  |  |  |  |
| Shovel Hanger:                       | NONE                                                              |  |  |  |  |
| Bulkhead Equipment:                  | OVAL ACCESS DOOR - DRIVER SIDE                                    |  |  |  |  |

| CHASSIS SPECIFICATIONS               |                                  |                                      |                         |                                              |  |
|--------------------------------------|----------------------------------|--------------------------------------|-------------------------|----------------------------------------------|--|
| Chassis Length                       |                                  | 36' 0"                               |                         |                                              |  |
| Chassis Width:                       |                                  | 96" (71 1/2" TRACK AXLES)            |                         |                                              |  |
| Number of Axles:                     |                                  | 3                                    |                         |                                              |  |
| Chassis Beam Material:               |                                  | 17" ALUMINUM -BODY WEAR P.           | ADS: QUIET RIDE PADS    |                                              |  |
| King Pin Setting:                    |                                  | 18"                                  |                         |                                              |  |
| Rear Axle Setting:                   |                                  | 22 1/2"                              |                         |                                              |  |
| Body Overhang:                       |                                  | 6" OVERHANG                          |                         |                                              |  |
| K/P To Rear Axle:                    |                                  | 391.5"                               |                         |                                              |  |
| Kingpin to Axle 1:                   |                                  | 287.5"                               |                         |                                              |  |
| 5th Wheel Height:                    |                                  | 49                                   |                         |                                              |  |
| Rear Suspension Ride Height:         |                                  | 17"                                  |                         |                                              |  |
| Draft from Front to Rear:            |                                  |                                      |                         |                                              |  |
| Neck Bracing:                        |                                  | NONE                                 |                         |                                              |  |
| 5th Wheel Plate:                     |                                  | 3/8" WITH 3/8" X 3" X 7" HOIST MOUNT |                         |                                              |  |
| Special Frame Bracing at Suspension: |                                  | NONE                                 |                         |                                              |  |
| Chassis Front Crossmember:           |                                  | STANDARD LAYOUT                      |                         |                                              |  |
| Chassis Rear Crossmember:            |                                  | TAPERED - INSTALL DIAMOND            | PLATE COVER             |                                              |  |
| Chassis Lights:                      |                                  | NONE                                 |                         |                                              |  |
| Rear Hinge Shoes:                    |                                  | SINGLE - EACH SIDE                   |                         |                                              |  |
| Rear Hinge Pin:                      |                                  | HOLLOW                               |                         |                                              |  |
| Hinge Shoe Grease:                   |                                  | GREASE ZERK IN SHOES                 |                         |                                              |  |
| Gate Latch Bar Grease:               |                                  | STANDARD BEARING BLOCK G             | REASE ZERKS             |                                              |  |
| Hoist:                               |                                  | 8-5-265 CUSTOM                       |                         |                                              |  |
| Hoist Pin Grease:                    |                                  | REMOTE GREASE ZERK FROM              | TOP PIN TO BOTTOM DRIVE | R SIDE FACING FORWARD                        |  |
| AXLE - 1                             |                                  |                                      |                         |                                              |  |
| Axle 1 Suspension:                   |                                  | HENDRICKSON (APPROX. 5"              | Brake Lining:           | EXTENDED LIFE                                |  |
|                                      | GROUND CLEARA                    | <u> </u>                             |                         |                                              |  |
| Dist. to Prev. Axle:                 |                                  | 52 Inches                            | Axle 1 Brake Drums:     | CAST                                         |  |
| Axle 1 Spindle type:                 | <u> </u>                         | TO 23,000# GAWR)                     | Axle 1 Wheel type:      | 8.25 x 24.5 BUFF IN - DURABRITE OUT          |  |
| Axle 1 Hubs:                         | 10 STUD - STEEL                  |                                      | Axle 1 Tire Selection:  | 11R 24.5 -16 PLY BRIDGESTONE R250ED LRH      |  |
| Axle 1 Brake Type:                   | DRUM - CAM ACTU                  | JATED                                | Qty of Tires/Wheels:    | FOUR TIRES                                   |  |
| trake Shoe Size: 16-1/2" x 7"        |                                  |                                      | Suspension Hangers:     | GALVANIZED HANGERS (LIFTABLE SUSPENSION)     |  |
| <u>AXLE - 2</u>                      |                                  |                                      |                         |                                              |  |
| Axle 2 Suspension:                   | AAT30K HENDRICKSON               |                                      | Brake Lining:           | EXTENDED LIFE                                |  |
| Dist. to Prev. Axle:                 | 52 Inches                        |                                      | Axle 2 Brake Drums:     | CAST                                         |  |
| Axle 2 Spindle type:                 | TP SPINDLES (UP TO 23,000# GAWR) |                                      | Axle 2 Wheel type:      | 8.25 x 24.5 BUFF IN - DURABRITE OUT          |  |
| Axle 2 Hubs:                         | 10 STUD - STEEL                  |                                      | Axle 2 Tire Selection:  | 11R 24.5 -16 PLY BRIDGESTONE R250ED LRH      |  |
| Axle 2 Brake Type:                   | DRUM - CAM ACTUATED              |                                      | Qty of Tires/Wheels:    | FOUR TIRES                                   |  |
| Brake Shoe Size:                     | 16-1/2" x 7"                     |                                      | Suspension Hangers:     | GALVANIZED HANGERS (NON-LIFTABLE SUSPENSION) |  |
| REAR AXLE - 3                        | <u> </u>                         |                                      |                         |                                              |  |
| Suspension:                          | AAT30K HENDRIC                   | KSON                                 | Brake Lining:           | EXTENDED LIFE                                |  |
| Rear Axle Ride Height:               | 17"                              |                                      | Brake Drums:            | CAST                                         |  |
| Rear Axle Type:                      | AIR - NON-LIFTAB                 | LE                                   | Wheel Selection:        | 8.25 x 24.5 BUFF IN - DURABRITE OUT          |  |
| Spindle Type:                        | TP SPINDLES (UP                  | TO 23,000# GAWR)                     | Tire Selection:         | 11R 24.5 -16 PLY BRIDGESTONE R250ED LRH      |  |
| Hubs:                                | 10 STUD - STEEL                  |                                      | Qty Wheels/Tires:       | FOUR TIRES                                   |  |
| Brake Type:                          | DRUM - CAM ACT                   | UATED                                | Rear Axle Susp. Hanger: | GALVANIZED HANGERS (NON-LIFTABLE             |  |
| Brake Size:                          | 16-1/2" x 7"                     |                                      | 1                       | SUSPENSION)                                  |  |
| Dust Shields:                        |                                  | ОЕМ                                  |                         |                                              |  |
| Brake Chambers:                      |                                  | OEM                                  |                         |                                              |  |
| DI ARE CHAIRDERS:                    |                                  | OLIVI                                |                         |                                              |  |