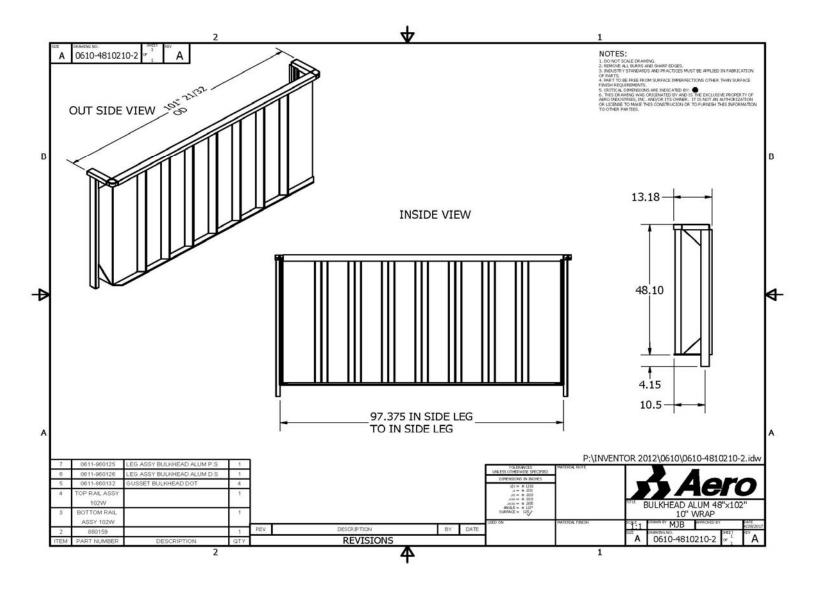

## **ALUMINUM "BST" PLATFORM TRAILER**

| LENGTH:                                 | 48'                                     | SUSPENSION:                             | AAT25K / E2-1 w / "K" BRACING             |
|-----------------------------------------|-----------------------------------------|-----------------------------------------|-------------------------------------------|
| WIDTH:                                  | 102" (1)                                |                                         | GALVANIZED HANGERS & SOFT COAT PAINT      |
| NOSE:                                   | SQUARE +                                | LOWERING KIT:                           | AUTOMATIC                                 |
|                                         | EXTRA 6-WAY CONNECTOR (1) (3)           | AXLE TO AXLE:                           | 121"                                      |
| KING PIN SETTING:                       | 30" - 5/16" PLATE                       | AXLE TO REAR:                           | 30"                                       |
| FLOOR:                                  | KNURLED                                 | LIFT / AXLE:                            | NONE                                      |
|                                         | 3 NAILERS                               | SPACING:                                |                                           |
| 111111111111111111111111111111111111111 | INTEGRATED RAIL                         | F.W. HEIGHT:                            | 49"                                       |
| XMEMBER SPACING:                        | 16"                                     | CONTROLS:                               |                                           |
| COIL PACKAGE:                           | YES - 8 PCS BAR INSERTS                 | AXLES:                                  | TP SPINDLES - 23,000 # RATING             |
| SPOOLS:                                 | DOUBLE                                  |                                         |                                           |
| POCKETS:                                | HD FRONT TO ACCEPT AERO BH SEE DWG      | AUTO SLACKS:                            | STD                                       |
| ROPE HOOKS:                             | NONE                                    | BRAKES:                                 | 16-1/2" x 7"                              |
|                                         |                                         | ABS SYSTEM:                             | 4S / 2M                                   |
| TIE DOWNS:                              | 10 PR J-HOOKS + STORAGE - TWO D/S @ LO  | 3                                       |                                           |
| MARKER LIGHTS:                          | LED - 6 EACH SIDE ON RAIL +             | HUBS:                                   | 10 STUD LWSTEEL / LW DRUMS                |
| MID TURN SIG                            | NAL: LED COMBO MARKER / MMTS BELOW RAIL |                                         | LIGHTWEIGHT BRAKE DRUMS                   |
| LIGHT PANEL:                            | LED - STD 9 LIGHTS OOO 000 OOO          | WHEELS:                                 | 8.25 x 22.5 ALUMINUM                      |
| 111111111111111111111111111111111111111 | 1/2 STEPS ON REAR                       |                                         | 4 CLEAN BUFF / 4 POLISHED                 |
|                                         | FULL WIDTH BUMPER                       |                                         |                                           |
|                                         |                                         | TIRES:                                  | 11R 22.5 R196 14 PLY BS                   |
| BULKHEAD:                               |                                         |                                         |                                           |
| 7                                       | TYPE: NONE                              | LANDING GEAR:                           | 2 SPEED JOST ALUMINUM AX150 D/S CRANK (2) |
| HEIGHT:                                 |                                         |                                         | FORWARD BRACING                           |
| RETURNS:                                |                                         | TIRE CARRIER:                           | MTNG BRKTS ONLY MID TRAILER- P/S ACCESS   |
| M                                       | AT'L:                                   | TOOLBOX: QTY:                           | ONE                                       |
| 111111111111111111111111111111111111111 |                                         | SIZE:                                   | 24" x 24" x 60"                           |
| ACCENT TAPE:                            | BLACK                                   | LOCATION:                               | D/S BETWEEN AXLES                         |
| PAINT:                                  | BLACK SOFT COAT                         | MAT'L:                                  | AERO DOUBLE DOOR - SMOOTH SHEET           |
| 111111111111111111111111111111111111111 | BLACK SOFT COAT ON SUSPENSIONS          | 100000000000000000000000000000000000000 | LO-MOUNT FOR WINCH CLEARANCE              |
| WINCH TRACK:                            | INTEGRATED BOTH SIDES                   | MUDFLAPS:                               | STD                                       |
|                                         |                                         | TYPE:                                   | SILVER PLASTIC                            |
| LOCATION:                               |                                         | LOCATION:                               | ON REAR                                   |
| WINCHES:                                | 12 STEEL SLIDING - D/S                  |                                         |                                           |
| WINCH CLIPS:                            | 12 ALUM SLIDING - P/S                   |                                         |                                           |
| STRAPS:                                 | NONE                                    |                                         |                                           |