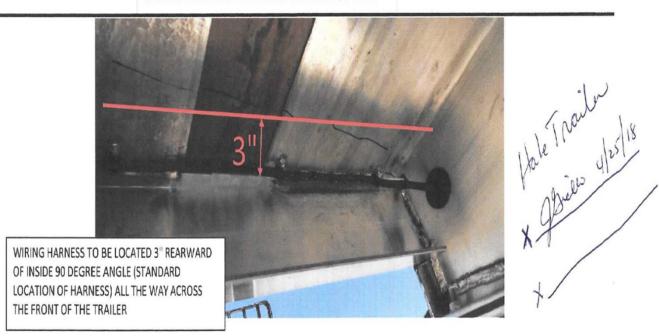

## **REMARKS:**

| TEIN THE                                                                            |         |      |
|-------------------------------------------------------------------------------------|---------|------|
| 1. EXTRA 6-WAY WIRED TO JUNCTION BOX D/S INSIDE FRAME IN FRONT OF MOST FORWARD AXLE |         |      |
| 2. TRUCKLITE REGISTRATION HOLDER D/S AT LANDING GEAR                                | WEIGHT: | 9356 |
| (3) WIRING BACK 3" FROM INSIDE NOSE - SEE PICTURE                                   |         |      |