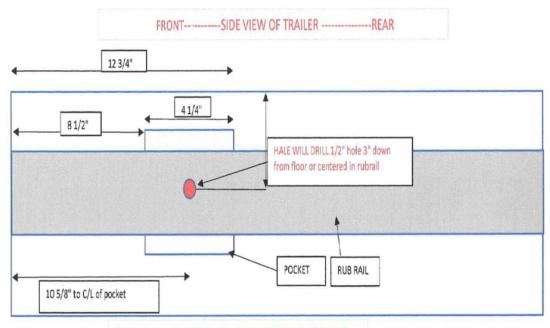

## **REMARKS:**

| TEIN THE                                                                            |         |      |
|-------------------------------------------------------------------------------------|---------|------|
| 1. EXTRA 6-WAY WIRED TO JUNCTION BOX D/S INSIDE FRAME IN FRONT OF MOST FORWARD AXLE |         |      |
| 2. TRUCKLITE REGISTRATION HOLDER D/S AT LANDING GEAR                                | WEIGHT: | 9356 |
| (3) WIRING BACK 3" FROM INSIDE NOSE - SEE PICTURE                                   |         |      |

ELECTRICAL HARNESS TO BE BELOW OR ABOVE 1/2" HOLE