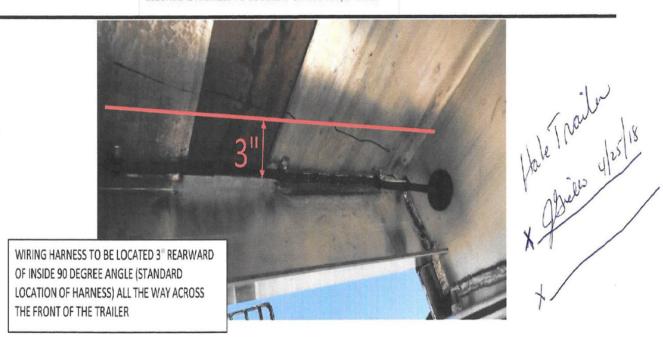

WIRING BACK 3" FROM INSIDE NOSE - SEE PICTURE

4. MERITOR 10 MPH AUTO REINFLATE ON REAR AXLE WIRED TO AUXILIARY STD 7 WAY ON BLACK WIRE. **CHANGE 1** 

> WEIGHT: 10188

5. PINTLE HOOK SET UP. PH400

6. AIR AND ELECTRIC TO REAR OF TRAILER FOR PINTLE HOOK SET UP