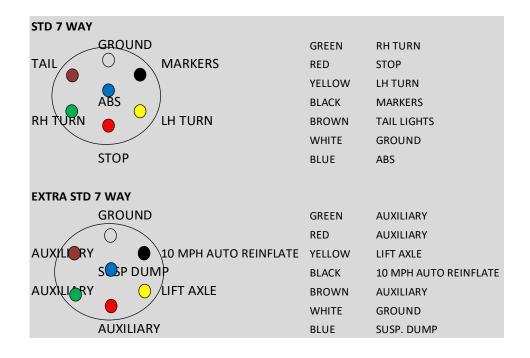

WIRING BACK 3" FROM INSIDE NOSE - SEE PICTURE

4. MERITOR 10 MPH AUTO REINFLATE ON REAR AXLE WIRED TO AUXILIARY STD 7 WAY ON BLACK WIRE. **CHANGE 1** 

> WEIGHT: 10188

5. PINTLE HOOK SET UP. PH400

6. AIR AND ELECTRIC TO REAR OF TRAILER FOR PINTLE HOOK SET UP

7. FRONT AXLE LIFT TO BE FRAME SWITCH AND ELEC CC WIRED TO AUXILIARY STD WAY ON YELLOW WIRE.

ELECTRICAL HARNESS TO BE BELOW OR ABOVE 1/2" HOLE