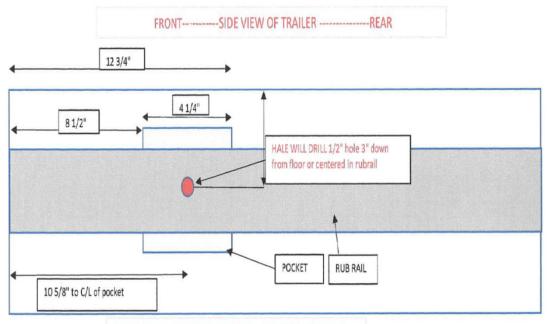

WIRING BACK 3" FROM INSIDE NOSE - SEE PICTURE

4. MERITOR 10 MPH AUTO REINFLATE ON REAR AXLE WIRED TO AUXILIARY STD 7 WAY ON BLACK WIRE. **CHANGE 1** 

> WEIGHT: 10188

5. PINTLE HOOK SET UP. PH400

6. AIR AND ELECTRIC TO REAR OF TRAILER FOR PINTLE HOOK SET UP

7. FRONT AXLE LIFT TO BE FRAME SWITCH AND ELEC CC WIRED TO AUXILIARY STD WAY ON YELLOW WIRE.

ELECTRICAL HARNESS TO BE BELOW OR ABOVE 1/2" HOLE