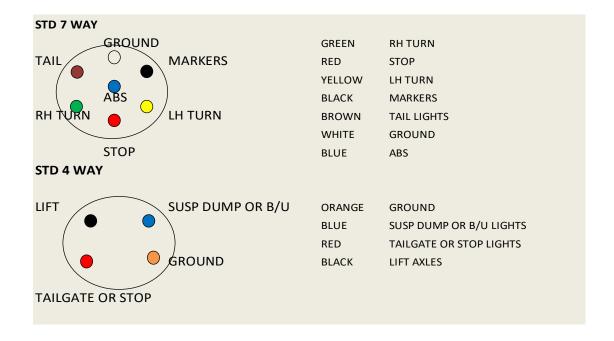

## REMARKS:

- 1. LIFT AXLE WIRED TO AUXILIARY 7 WAY.
- 2. LIFT AXLE TO BE FRAME SWITCH (IN POLYCARBONATE BOX) + ELEC CC WITH BRAKE RELEASE WIRED TO AUXILIARY PLUG-REF DWG BELOW
- 3. TAILGATE AND SUSPENSION DUMP (EXHAUST ALL AIR BAGS) WIRED TO AUXILIARY PLUG.-REF DWG BELOW
- 4. NO CROSSOVER KIT WEIGHT: 15,044
- 5. RIGHT WEIGH OIL FILLED GAUGE (LBS.) ON FRONT CHASSIS CROSSMEMBER NEAR OTHER CONNECTIONS
- 6. ALL FRAME SWITCHES IN POLYCARBONATE BOX JUST REAR OF D/S LANDING GEAR.