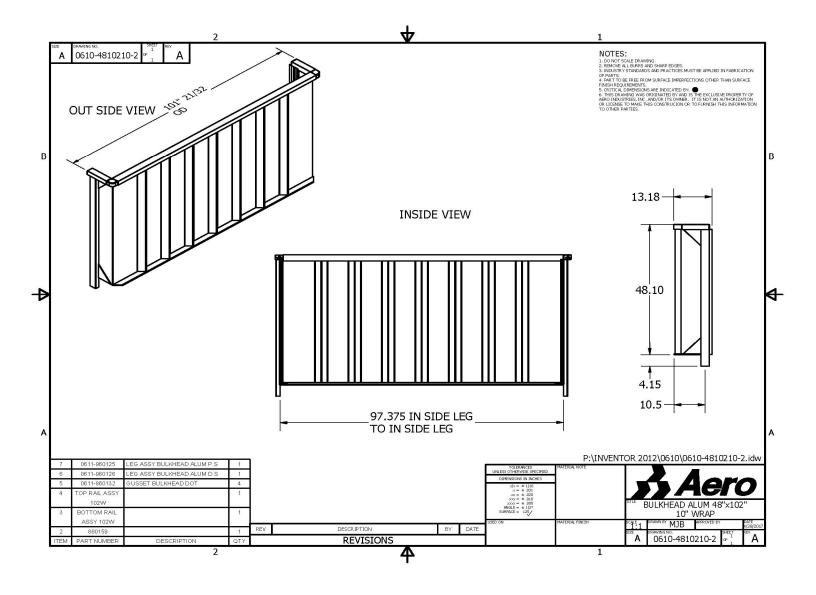

## **ALUMINUM "BST-II" PLATFORM TRAILER**

| LENGTH:                                 | 48'                                                                      | SUSPENSION:   | AAT25K / E2-1 w / "K" BRACING                                 |
|-----------------------------------------|--------------------------------------------------------------------------|---------------|---------------------------------------------------------------|
| WIDTH:                                  | 102" (1)                                                                 |               | Galvanized Hangers & Soft Coat Paint                          |
| NOSE:                                   | SQUARE +                                                                 | LOWERING KIT: | AUTOMATIC                                                     |
|                                         | EXTRA 6-WAY CONNECTOR (1) (3)                                            | AXLE TO AXLE: | 121"                                                          |
| KING PIN SETTING:                       | 30" - 5/16" PLATE                                                        | AXLE TO REAR: | 30"                                                           |
| FLOOR:                                  | KNURLED                                                                  | LIFT / AXLE:  | NONE                                                          |
| 100000000000000000000000000000000000000 | 3 NAILERS                                                                | SPACING:      |                                                               |
| 100000000000000000000000000000000000000 | INTEGRATED RAIL                                                          | F.W. HEIGHT:  | 49"                                                           |
| XMEMBER SPACING:                        | 16"                                                                      | CONTROLS:     |                                                               |
| COIL PACKAGE:                           | YES - 8 PCS BAR INSERTS                                                  | AXLES:        | TP SPINDLES - 23,000 # RATING                                 |
| SPOOLS:                                 | DOUBLE                                                                   |               |                                                               |
| POCKETS:                                | HD FRONT TO ACCEPT AERO BH SEE DWG                                       | AUTO SLACKS:  | STD                                                           |
| ROPE HOOKS:                             | NONE                                                                     | BRAKES:       | 16-1/2" x 7"                                                  |
|                                         |                                                                          | ABS SYSTEM:   | 4S / 2M                                                       |
| TIE DOWNS:                              | 10 PR J-HOOKS + Storage Two D/S @ LG                                     |               |                                                               |
|                                         | LED - 6 EACH SIDE ON RAIL +                                              | HUBS:         | 10 STUD LWSTEEL / LW DRUMS LIGHTWEIGHT BRAKE DRUMS            |
| LIGHT PANEL:                            | LED - STD 9 LIGHTS OOO ooo OOO<br>1/2 STEPS ON REAR<br>FULL WIDTH BUMPER | WHEELS:       | 8.25 x 24.5 ALUMINUM<br>4 CLEAN BUFF / 4 POLISHED             |
|                                         |                                                                          | TIRES:        | 11R 24.5 GENERAL RA 16PLY                                     |
| BULKHEAD:                               |                                                                          |               |                                                               |
| TYPE: NONE HEIGHT:                      |                                                                          | LANDING GEAR: | 2 SPEED JOST ALUMINUM AX150 D/S CRANK (2)<br>FORWARD BRACING  |
| RETU                                    | RNS:                                                                     | TIRE CARRIER: | MTNG BRKTS ONLY MID TRAILER- P/S ACCESS                       |
| М                                       | AT'L:                                                                    | TOOLBOX: QTY: | ONE                                                           |
|                                         |                                                                          | SIZE:         | 24" x 24" x 60"                                               |
| ACCENT TAPE:                            | BLACK                                                                    | LOCATION:     | D/S BETWEEN AXLES                                             |
| PAINT:                                  | BLACK SOFT COAT BLACK SOFT COAT ON SUSPENSIONS                           | MAT'L:        | AERO DOUBLE DOOR - SMOOTH SHEET  LO-MOUNT FOR WINCH CLEARANCE |
| WINCH TRACK:                            | INTEGRATED BOTH SIDES                                                    | MUDFLAPS:     | STD                                                           |
|                                         |                                                                          | TYPE:         | SILVER PLASTIC                                                |
| LOCATION:                               |                                                                          | LOCATION:     | ON REAR                                                       |
| WINCHES:                                | 12 STEEL SLIDING - D/S                                                   |               |                                                               |
| WINCH CLIPS:                            | 12 ALUM SLIDING - P/S                                                    |               |                                                               |
| STRAPS:                                 | NONE                                                                     |               |                                                               |