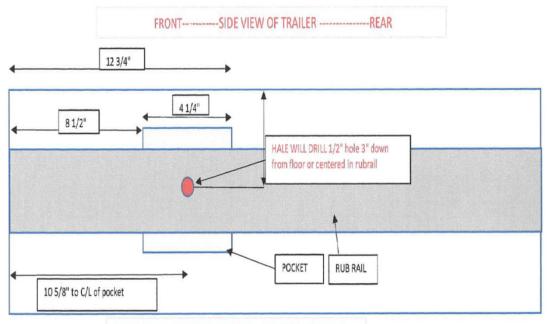

|               |                                                               |
| STRAPS:                                 | NONE                                                                     |               |                                                               |

## REMARKS: USE STD EAST FLAPS/LOGOS-NOT 50TH ANNIVERSARY FLAPS/LOGOS.

| 1. EXTRA 6-WAY WIRED TO JUNCTION BOX D/S INSIDE FRAME IN FRONT OF MOST FORWARD AXLE |         |          |
|-------------------------------------------------------------------------------------|---------|----------|
| 2. TRUCKLITE REGISTRATION HOLDER D/S AT LANDING GEAR                                | WEIGHT: | 9580     |
| (3) WIRING BACK 3" FROM INSIDE NOSE - SEE PICTURE                                   |         | CHANGE 1 |



ELECTRICAL HARNESS TO BE BELOW OR ABOVE 1/2" HOLE