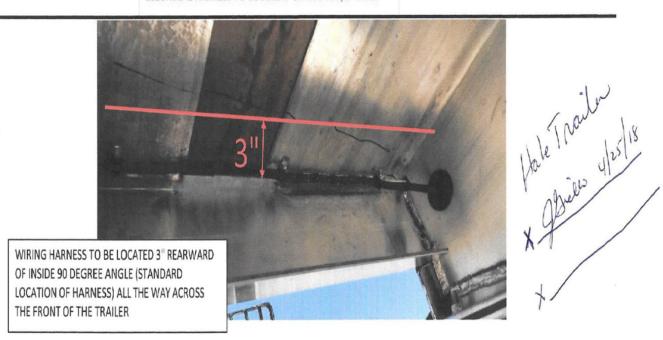

## REMARKS: USE STD EAST FLAPS/LOGOS-NOT 50TH ANNIVERSARY FLAPS/LOGOS.

| 1. EXTRA 6-WAY WIRED TO JUNCTION BOX D/S INSIDE FRAME IN FRONT OF MOST FORWARD AXLE |         |          |
|-------------------------------------------------------------------------------------|---------|----------|
| 2. TRUCKLITE REGISTRATION HOLDER D/S AT LANDING GEAR                                | WEIGHT: | 9580     |
| (3) WIRING BACK 3" FROM INSIDE NOSE - SEE PICTURE                                   |         | CHANGE 1 |