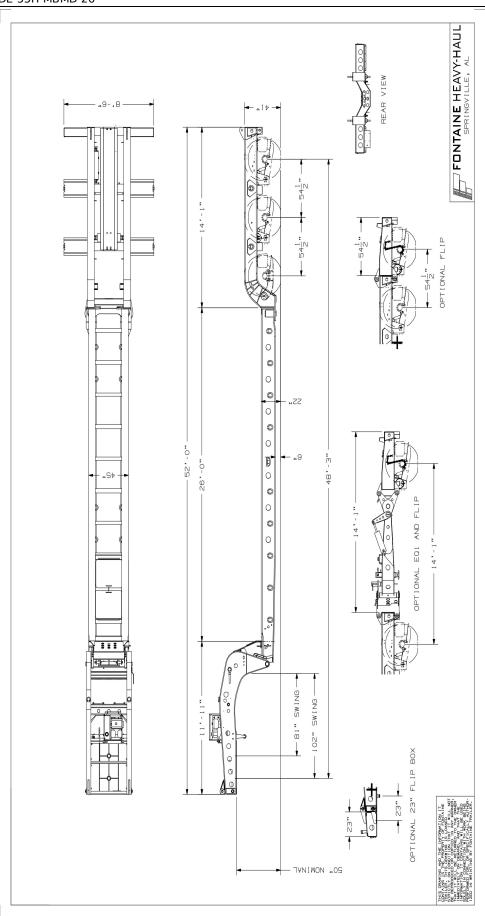

|  |
| Terms                                         |                                                                                                    |  |
| Please Note                                   | Price Includes Commodity Surcharges                                                                |  |
| Commercial Terms                              | Ex Works- Springville, AL, USA                                                                     |  |
| MAGNITUDE 55H MBMD 26                         |                                                                                                    |  |



MAGNITUDE 55H MBMD 26 Base Model (Note: Options not shown)



## Sales Drawing: MAGNITUDE 55H MBMD 26