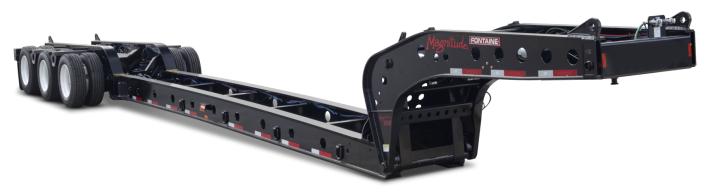

|  |
| Deck Insert                                   | None                                                                                               |  |
| Terms                                         |                                                                                                    |  |
| Please Note                                   | Price Includes Commodity Surcharges                                                                |  |
| Commercial Terms                              | Ex Works- Springville, AL, USA                                                                     |  |
| MAGNITUDE 55H MBMD 26                         |                                                                                                    |  |



MAGNITUDE 55H MBMD 26 Base Model (Note: Options not shown)



## Sales Drawing: MAGNITUDE 55H MBMD 26