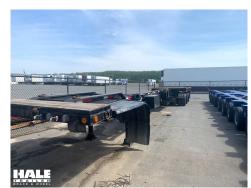

| YEAR                         | 2006                               |
|------------------------------|------------------------------------|
| MAKE                         | TRAIL KING                         |
| MODEL                        | TK70EFX                            |
| GOOSENECK                    | DETACHABLE                         |
| OVERALL LENGTH               | 52' 11"                            |
| LENGTH OF BASE UNIT          | 9' 10"                             |
| DECK WIDTH                   | 102"                               |
| CAPACITY                     | 70,000 LBS                         |
| COLOR                        | BLACK                              |
| PAINT CODE                   | S7203                              |
| STRIPE COLOR                 | WHITE                              |
| LOADED 5TH WHEEL HEIGHT      | 49"                                |
| KING PIN SETTING             | 16"                                |
| SUSPENSION                   | AIR RIDE                           |
| AIR RIDE OPTIONS             | RAISE & LOWER KIT, MECHANICAL LIFT |
|                              | 1ST AXLE WITH DUAL RIDE HEIGHT     |
| TIRES                        | 245/70R17.5                        |
| WHEELS                       | DISC WHEEL AND HUB, ALUMINUM       |
|                              | POLISHED ONE SIDE                  |
| AXLE CAPACITY                | 22,500                             |
| FIXED AXLES ON UNIT          | 2                                  |
| AXLE SPACING ON BASE TRAILER | 10' 1"                             |
| ABS                          | 2S1M ABS                           |
| OPTIONS                      | LED LIGHT PACKAGE, 4-WAY SOCKET AT |
|                              | REAR WIRED TO A CLEARANCE LIGHT    |