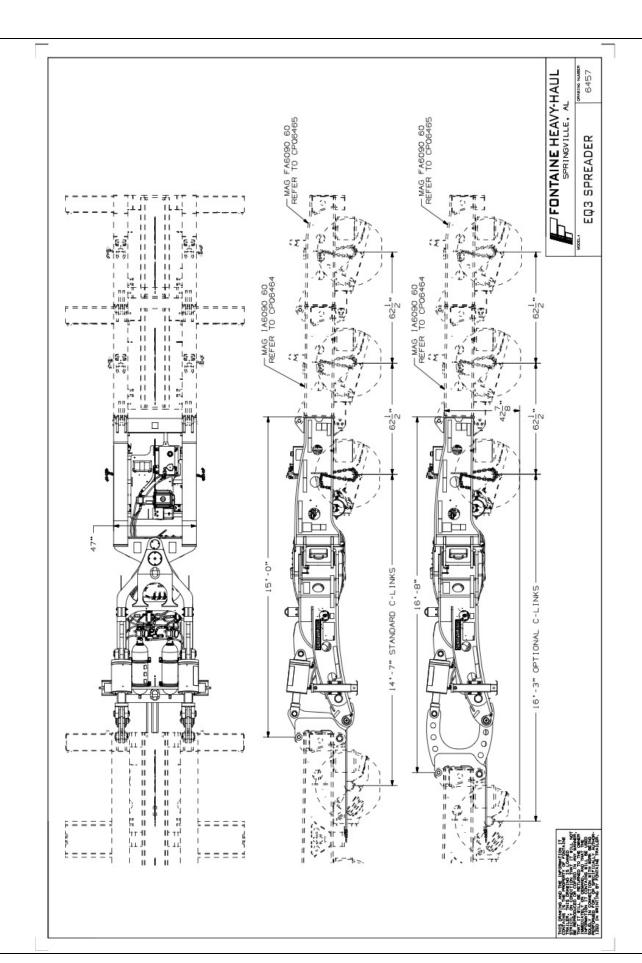

## Hale Trailer Brake & Wheel A011183 VIN: 5A2300

**Detailed Specifications** 

| EQ3 Spreader (Model: SPMHYD*143S) |                                                                                                |
|-----------------------------------|------------------------------------------------------------------------------------------------|
| General                           |                                                                                                |
| SKU                               | SPMHYD*143S                                                                                    |
| Length                            | 16 feet 8 inches                                                                               |
| Compatibility                     | MAG 80                                                                                         |
| Spreader                          | EQ3 Tandem Axle Hydraulic Spreader System with Self Contained Power Unit and Intermediate Axle |
| Axle Spread                       | 16 feet 3 inch Optional C-Links                                                                |
| Weight                            | Est. Configured Weight: 5488# +/- 3%                                                           |
| Wheels and Tires                  |                                                                                                |
| Wheels                            | 8.25 x 22.5 LvL One Buffed Outside/Steel Inside - Hub-Piloted                                  |
| Paint                             |                                                                                                |
| Paint                             | Fontaine Black Polyurethane Enamel                                                             |
| Terms                             |                                                                                                |
| Please Note                       | Price Includes Commodity Surcharges                                                            |
| Commercial Terms                  | Ex Works- Springville, AL, USA                                                                 |