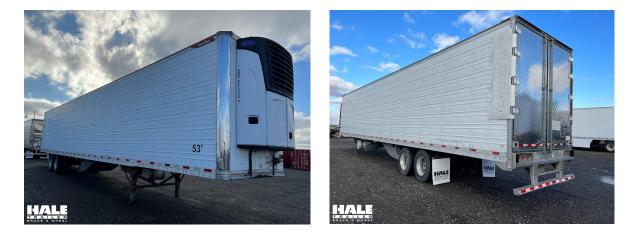

| YEAR                | 2018                                   |
|---------------------|----------------------------------------|
| MAKE                | GREAT DANE                             |
| MODEL               | REEFER                                 |
| LENGTH              | 53'                                    |
| WIDTH               | 102"                                   |
| HEIGHT              | 13'6"                                  |
| TIRE SIZE           | 295/75R22.5                            |
| WHEELS              | 10 HOLE ALUMINUM DISC                  |
| DOORS               | SWING - NO SIDE DOORS                  |
| FLOOR               | ALUMINUM DUCT                          |
| SUSPENSION          | AIR RIDE                               |
| UNIT                | CARRIER 7500                           |
| ADDITIONAL FEATURES | STAINLESS REAR DOORS. SS FRONT CORNERS |