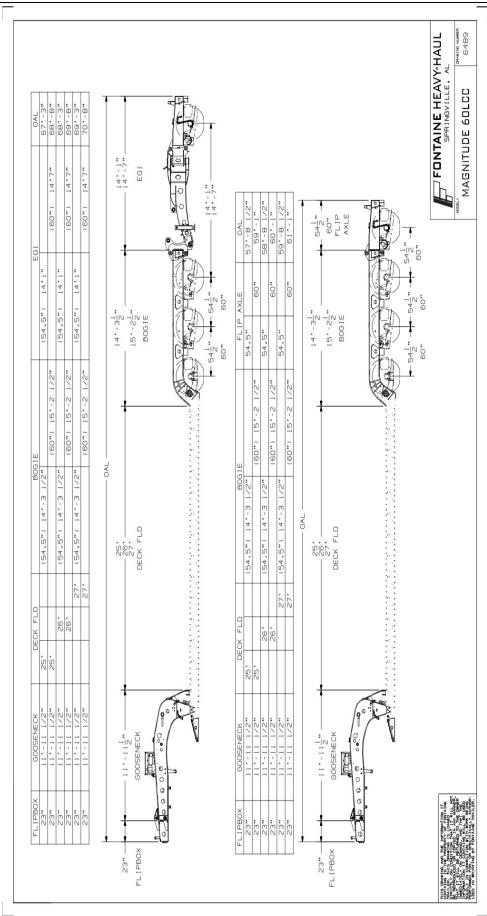

## Hale Trailer Brake & Wheel A012594 VIN: 5A2269

| MAGNITUDE 60LCC FLD 26 (Mc        | odel: MAG60LCC*F*826543)                                                                                                                                                                                                                                                                  |
|-----------------------------------|-------------------------------------------------------------------------------------------------------------------------------------------------------------------------------------------------------------------------------------------------------------------------------------------|
| Detailed Specifications           | General                                                                                                                                                                                                                                                                                   |
| SKU                               | MAG60LCC*F*826543                                                                                                                                                                                                                                                                         |
| Capacity                          | 60 tons in 13-foot length with 125-inch swing and 4 axles close coupled with flipbox deployed;55 tons in 16-foot length with 125-inch swing with flipbox deployed and 3+1 EQ1; 55 tons in 10-foot with 102-inch swing and 4 axles closed coupled - GAWR and GVWR determine legal payloads |
| Length (Trailer Only)             | 52 feet 3 inches                                                                                                                                                                                                                                                                          |
| Width                             | 8 feet 6 inches                                                                                                                                                                                                                                                                           |
| Compatibility                     | Designed to Accept Optional 51/60 Rear Axle, Spreader, and/or 23-inch Flip Box                                                                                                                                                                                                            |
| Accent Package                    | None                                                                                                                                                                                                                                                                                      |
| Weight                            | Est. Configured Weight: 24293# +/- 3%                                                                                                                                                                                                                                                     |
|                                   | Gooseneck                                                                                                                                                                                                                                                                                 |
| Gooseneck Design                  | Narrow Hydraulic Removable Non-Ground Bearing - Swing Radius of 102-inches (11ft 11in Overrall Gooseneck Length) Set Up for Wetline Operation                                                                                                                                             |
| Loaded Fifth Wheel Height         | Dual Cam Pawl Arm Assembly with 7 Ride Height Positions (50-inches Nominal)                                                                                                                                                                                                               |
| Kingpin                           | Dual Kingpin at 81 inch and 102 inch Radius                                                                                                                                                                                                                                               |
| Power Source                      | Set Up for Wet Line Operation                                                                                                                                                                                                                                                             |
| VIN Plate                         | Bilingual VIN Plate                                                                                                                                                                                                                                                                       |
| Registration/Document Holder      | Install Registration/Document Holder                                                                                                                                                                                                                                                      |
| .5                                | Deck                                                                                                                                                                                                                                                                                      |
| Framework                         | All Main Longitudinal Members Fabricated with 100,000# Minimum Yield Steel Flanges with 50,000# Webs                                                                                                                                                                                      |
|                                   |                                                                                                                                                                                                                                                                                           |
| Deck Longth                       | Flat Level Deck (FLD) Design  26 feet 0 inches Clear Deck Length                                                                                                                                                                                                                          |
| Deck Length Loaded Deck Height    | 18 inches with 6 inches Ground Clearance                                                                                                                                                                                                                                                  |
|                                   |                                                                                                                                                                                                                                                                                           |
| Crossmembers                      | On 23 1/4 inch Centers (Nominal)                                                                                                                                                                                                                                                          |
| Flooring                          | 2 inch Nominal Wood (Side Rails Only)                                                                                                                                                                                                                                                     |
| Front Ramps                       | Manual Front Approach Ramps Included                                                                                                                                                                                                                                                      |
| Extension Brackets                | 13 pair - 26 Total Removable Swing Type, 2 Pair - 4 Total Heavy Duty Removable Hook-On Type                                                                                                                                                                                               |
| Toolbox                           | 2 Fully Covered Trays in Front of Deck Between Mainbeams with Lockable Covers                                                                                                                                                                                                             |
| Hammer Plate                      | Hammer Plate Installed Over Recessed Crossmembers. Perforated Plate Under Hammer Plate Forming Two Storage Areas. 2 Pair of Lashing Rings Located in Last Two Deck Sections                                                                                                               |
|                                   | Rear Bridge: General                                                                                                                                                                                                                                                                      |
| Front Bogie Ramp                  | Included                                                                                                                                                                                                                                                                                  |
| Boom Trough                       | V Crossmembers with Bolt-In V Pan                                                                                                                                                                                                                                                         |
| Deck to Bogie Connection          | Fixed                                                                                                                                                                                                                                                                                     |
| Bolsters                          | Recessed                                                                                                                                                                                                                                                                                  |
| Covered Rear Bogie                | None                                                                                                                                                                                                                                                                                      |
| Rear Bogie Height                 | 41 inches to Top Flanges- 37 inches to Top of Bolsters                                                                                                                                                                                                                                    |
| Connections for Future Axle Attac | hment   Air and Electrical Connections to Go Along with Connecting Ears                                                                                                                                                                                                                   |
|                                   | Rear Bridge: Axles                                                                                                                                                                                                                                                                        |
| Number of Axles                   | 3 Axles                                                                                                                                                                                                                                                                                   |
| Axle Capacity                     | 25,000 lb. Nominal Capacity Per Axle NOTE: GAWR Determined by Suspension Type, Brakes, Tires and Other Components. Suspension 30K GAWR 24,700                                                                                                                                             |
| Axle Spread                       | 54.5 inches (Between Axles)                                                                                                                                                                                                                                                               |
| Brakes                            | 16.5 inches x 7 inches with 5.5 inches Autoslacks - Heavy Duty Brake Drums - Outboard Mount                                                                                                                                                                                               |
| Spring Brakes                     | None                                                                                                                                                                                                                                                                                      |
| Dust Shield                       | None                                                                                                                                                                                                                                                                                      |
| Hubodometer                       | None                                                                                                                                                                                                                                                                                      |
|                                   | Rear Bridge: Suspension                                                                                                                                                                                                                                                                   |
| Suspension                        | Air Ride                                                                                                                                                                                                                                                                                  |
| ABS                               | None                                                                                                                                                                                                                                                                                      |
| Third Lift Axle                   | Air Lift Installed on Third Axle                                                                                                                                                                                                                                                          |
| Chain Lift                        | None                                                                                                                                                                                                                                                                                      |
| Ride Height Control               | 5-Position Mechanical Ride Height Control System                                                                                                                                                                                                                                          |
| Manual Dump Valve                 | Manual Dump Valve (Push Pull)                                                                                                                                                                                                                                                             |
| Liquid Filled Gauge               | None                                                                                                                                                                                                                                                                                      |
| Load Scale                        | None                                                                                                                                                                                                                                                                                      |
|                                   | Wheels and Tires                                                                                                                                                                                                                                                                          |
|                                   | 8.25 x 22.5 LvL One Buffed Outside/Steel Inside - Hub-Piloted                                                                                                                                                                                                                             |
| Wheels                            |                                                                                                                                                                                                                                                                                           |
| Wheels<br>Tires                   | 275/70R 22.5 H Ply OEM Standard                                                                                                                                                                                                                                                           |

**Detailed Specifications** 

| Lighting                                      |                                                                                                    |  |
|-----------------------------------------------|----------------------------------------------------------------------------------------------------|--|
| Electrical System                             | DOT Sealed Beam and Harness with LED Lights and 4-inch Flush Mounted Battery Powered Amber Strobes |  |
| Tail Lights                                   | 3 Tail Light Package                                                                               |  |
| Marker Lights                                 | 3 Marker Lights Per Side Including Mid-Turn                                                        |  |
| Electrical Receptacle                         | J560 7-Pin Connector                                                                               |  |
| Paint                                         |                                                                                                    |  |
| Paint                                         | Fontaine Black Polyurethane Enamel                                                                 |  |
| Miscellaneous                                 |                                                                                                    |  |
| Lash Rings                                    | 19 Pair - 38 Total                                                                                 |  |
| Flag Holders                                  | 2 Pair Flag Holders                                                                                |  |
| Additional Options                            |                                                                                                    |  |
| Flip Box                                      | None                                                                                               |  |
| Accent Package Installed on Flip Box          | None                                                                                               |  |
| Spreader                                      | None                                                                                               |  |
| Accent Package Installed on Rigid<br>Spreader | None                                                                                               |  |
| Flip Axle                                     | None                                                                                               |  |
| Dust Shields on Flip Axle                     | None                                                                                               |  |
| Accent Package Installed on Flip Axle         | None                                                                                               |  |
| Custom Option #1                              | Suspension 30K GAWR 24,700                                                                         |  |
| Terms                                         |                                                                                                    |  |
| Please Note                                   | Price Includes Commodity Surcharges                                                                |  |
|                                               |                                                                                                    |  |
| MAGNITUDE 60LCC FLD 26                        |                                                                                                    |  |
|                                               |                                                                                                    |  |

## Sales Drawing: MAGNITUDE 60LCC FLD 26