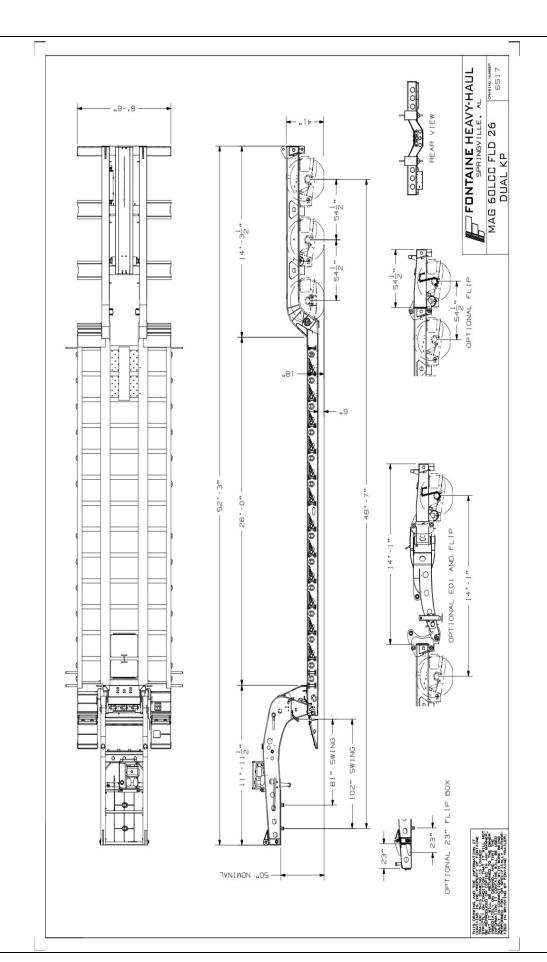

## Hale Trailer Brake & Wheel A012594 VIN: 5A2269

| MAGNITUDE 60LCC FLD 26 (Mc        | odel: MAG60LCC*F*826543)                                                                                                                                                                                                                                                                  |
|-----------------------------------|-------------------------------------------------------------------------------------------------------------------------------------------------------------------------------------------------------------------------------------------------------------------------------------------|
| Detailed Specifications           | General                                                                                                                                                                                                                                                                                   |
| SKU                               | MAG60LCC*F*826543                                                                                                                                                                                                                                                                         |
| Capacity                          | 60 tons in 13-foot length with 125-inch swing and 4 axles close coupled with flipbox deployed;55 tons in 16-foot length with 125-inch swing with flipbox deployed and 3+1 EQ1; 55 tons in 10-foot with 102-inch swing and 4 axles closed coupled - GAWR and GVWR determine legal payloads |
| Length (Trailer Only)             | 52 feet 3 inches                                                                                                                                                                                                                                                                          |
| Width                             | 8 feet 6 inches                                                                                                                                                                                                                                                                           |
| Compatibility                     | Designed to Accept Optional 51/60 Rear Axle, Spreader, and/or 23-inch Flip Box                                                                                                                                                                                                            |
| Accent Package                    | None                                                                                                                                                                                                                                                                                      |
| Weight                            | Est. Configured Weight: 24293# +/- 3%                                                                                                                                                                                                                                                     |
|                                   | Gooseneck                                                                                                                                                                                                                                                                                 |
| Gooseneck Design                  | Narrow Hydraulic Removable Non-Ground Bearing - Swing Radius of 102-inches (11ft 11in Overrall Gooseneck Length) Set Up for Wetline Operation                                                                                                                                             |
| Loaded Fifth Wheel Height         | Dual Cam Pawl Arm Assembly with 7 Ride Height Positions (50-inches Nominal)                                                                                                                                                                                                               |
| Kingpin                           | Dual Kingpin at 81 inch and 102 inch Radius                                                                                                                                                                                                                                               |
| Power Source                      | Set Up for Wet Line Operation                                                                                                                                                                                                                                                             |
| VIN Plate                         | Bilingual VIN Plate                                                                                                                                                                                                                                                                       |
| Registration/Document Holder      | Install Registration/Document Holder                                                                                                                                                                                                                                                      |
| .5                                | Deck                                                                                                                                                                                                                                                                                      |
| Framework                         | All Main Longitudinal Members Fabricated with 100,000# Minimum Yield Steel Flanges with 50,000# Webs                                                                                                                                                                                      |
|                                   |                                                                                                                                                                                                                                                                                           |
| Deck Longth                       | Flat Level Deck (FLD) Design  26 feet 0 inches Clear Deck Length                                                                                                                                                                                                                          |
| Deck Length Loaded Deck Height    | 18 inches with 6 inches Ground Clearance                                                                                                                                                                                                                                                  |
|                                   |                                                                                                                                                                                                                                                                                           |
| Crossmembers                      | On 23 1/4 inch Centers (Nominal)                                                                                                                                                                                                                                                          |
| Flooring                          | 2 inch Nominal Wood (Side Rails Only)                                                                                                                                                                                                                                                     |
| Front Ramps                       | Manual Front Approach Ramps Included                                                                                                                                                                                                                                                      |
| Extension Brackets                | 13 pair - 26 Total Removable Swing Type, 2 Pair - 4 Total Heavy Duty Removable Hook-On Type                                                                                                                                                                                               |
| Toolbox                           | 2 Fully Covered Trays in Front of Deck Between Mainbeams with Lockable Covers                                                                                                                                                                                                             |
| Hammer Plate                      | Hammer Plate Installed Over Recessed Crossmembers. Perforated Plate Under Hammer Plate Forming Two Storage Areas. 2 Pair of Lashing Rings Located in Last Two Deck Sections                                                                                                               |
|                                   | Rear Bridge: General                                                                                                                                                                                                                                                                      |
| Front Bogie Ramp                  | Included                                                                                                                                                                                                                                                                                  |
| Boom Trough                       | V Crossmembers with Bolt-In V Pan                                                                                                                                                                                                                                                         |
| Deck to Bogie Connection          | Fixed                                                                                                                                                                                                                                                                                     |
| Bolsters                          | Recessed                                                                                                                                                                                                                                                                                  |
| Covered Rear Bogie                | None                                                                                                                                                                                                                                                                                      |
| Rear Bogie Height                 | 41 inches to Top Flanges- 37 inches to Top of Bolsters                                                                                                                                                                                                                                    |
| Connections for Future Axle Attac | hment   Air and Electrical Connections to Go Along with Connecting Ears                                                                                                                                                                                                                   |
|                                   | Rear Bridge: Axles                                                                                                                                                                                                                                                                        |
| Number of Axles                   | 3 Axles                                                                                                                                                                                                                                                                                   |
| Axle Capacity                     | 25,000 lb. Nominal Capacity Per Axle NOTE: GAWR Determined by Suspension Type, Brakes, Tires and Other Components. Suspension 30K GAWR 24,700                                                                                                                                             |
| Axle Spread                       | 54.5 inches (Between Axles)                                                                                                                                                                                                                                                               |
| Brakes                            | 16.5 inches x 7 inches with 5.5 inches Autoslacks - Heavy Duty Brake Drums - Outboard Mount                                                                                                                                                                                               |
| Spring Brakes                     | None                                                                                                                                                                                                                                                                                      |
| Dust Shield                       | None                                                                                                                                                                                                                                                                                      |
| Hubodometer                       | None                                                                                                                                                                                                                                                                                      |
|                                   | Rear Bridge: Suspension                                                                                                                                                                                                                                                                   |
| Suspension                        | Air Ride                                                                                                                                                                                                                                                                                  |
| ABS                               | None                                                                                                                                                                                                                                                                                      |
| Third Lift Axle                   | Air Lift Installed on Third Axle                                                                                                                                                                                                                                                          |
| Chain Lift                        | None                                                                                                                                                                                                                                                                                      |
| Ride Height Control               | 5-Position Mechanical Ride Height Control System                                                                                                                                                                                                                                          |
| Manual Dump Valve                 | Manual Dump Valve (Push Pull)                                                                                                                                                                                                                                                             |
| Liquid Filled Gauge               | None                                                                                                                                                                                                                                                                                      |
| Load Scale                        | None                                                                                                                                                                                                                                                                                      |
|                                   | Wheels and Tires                                                                                                                                                                                                                                                                          |
|                                   | 8.25 x 22.5 LvL One Buffed Outside/Steel Inside - Hub-Piloted                                                                                                                                                                                                                             |
| Wheels                            |                                                                                                                                                                                                                                                                                           |
| Wheels<br>Tires                   | 275/70R 22.5 H Ply OEM Standard                                                                                                                                                                                                                                                           |

**Detailed Specifications** 

| Lighting                                      |                                                                                                    |  |
|-----------------------------------------------|----------------------------------------------------------------------------------------------------|--|
| Electrical System                             | DOT Sealed Beam and Harness with LED Lights and 4-inch Flush Mounted Battery Powered Amber Strobes |  |
| Tail Lights                                   | 3 Tail Light Package                                                                               |  |
| Marker Lights                                 | 3 Marker Lights Per Side Including Mid-Turn                                                        |  |
| Electrical Receptacle                         | J560 7-Pin Connector                                                                               |  |
| Paint                                         |                                                                                                    |  |
| Paint                                         | Fontaine Black Polyurethane Enamel                                                                 |  |
| Miscellaneous                                 |                                                                                                    |  |
| Lash Rings                                    | 19 Pair - 38 Total                                                                                 |  |
| Flag Holders                                  | 2 Pair Flag Holders                                                                                |  |
| Additional Options                            |                                                                                                    |  |
| Flip Box                                      | None                                                                                               |  |
| Accent Package Installed on Flip Box          | None                                                                                               |  |
| Spreader                                      | None                                                                                               |  |
| Accent Package Installed on Rigid<br>Spreader | None                                                                                               |  |
| Flip Axle                                     | None                                                                                               |  |
| Dust Shields on Flip Axle                     | None                                                                                               |  |
| Accent Package Installed on Flip Axle         | None                                                                                               |  |
| Custom Option #1                              | Suspension 30K GAWR 24,700                                                                         |  |
| Terms                                         |                                                                                                    |  |
| Please Note                                   | Price Includes Commodity Surcharges                                                                |  |
|                                               |                                                                                                    |  |
| MAGNITUDE 60LCC FLD 26                        |                                                                                                    |  |
|                                               |                                                                                                    |  |

## Sales Drawing: MAGNITUDE 60LCC FLD 26