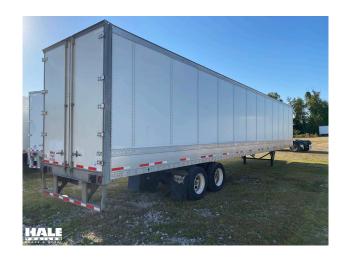

A013371 VIN: 084454

## **WABASH**

| YEAR             | 2018                     |
|------------------|--------------------------|
| MAKE             | WABASH                   |
| MODEL            | PLATE VAN - PAPER        |
| LENGTH           | 53"                      |
| WIDTH            | 102"                     |
| HEIGHT           | 13' 6"                   |
| INSIDE HEIGHT    | 110"                     |
| TIRE SIZE        | 22.5/75R22.5 LOW PROFILE |
| WHEELS           | 10 HOLE STEEL DISC       |
| DOORS            | SWING - NO SIDE DOORS    |
| SCUFFLINER       | 18" ALUMINUM LINER       |
| CROSSMEMBERS     | 8" C/L                   |
| POSTS            | 16" ON CENTER            |
| SIDES            | ALUMINUM                 |
| FLOOR            | LAMINATED HARDWOOD       |
| ROOF             | ALUMINUM                 |
| SUSPENSION       | AIR RIDE                 |
| INTERIOR PACKAGE | LINER                    |