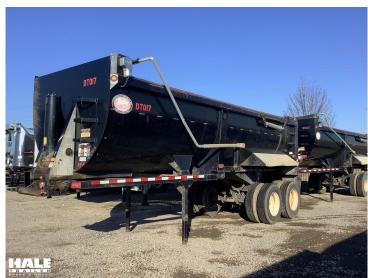

## 2018 CTS Hardox Steel Frameless Dump

## **Standard Specifications**

| Length:       | 24'                                        |
|---------------|--------------------------------------------|
| Height:       | 60"                                        |
| Width:        | 102"                                       |
| Cylinder:     | 160                                        |
| Body:         | 1/4" AR 450                                |
| Nose:         | 3/16" AR 450                               |
| Gate:         | 3/16"                                      |
| Tailgate:     | Hi-Lift                                    |
| Frame:        | Frameless                                  |
| Fenders:      | Aluminum Rear Bolt-On                      |
| Suspension:   | H-900, 50,000 lb., Single Point            |
| No. of Axles: | 2                                          |
| Landing Gear: | Drop Legs                                  |
| ABS:          | 16.5" x 7" Brakes With ABS 2S1M (One Axle) |
| Body Braces:  | 1/4" Mild Steel, Internally Stiffened      |
| Tarp:         | Electric Tarp                              |
| Rims:         | 8 8.25 x 24.5 Steel 10 Hole Steel Disc     |
| Tire Make:    | OEM                                        |
| Paint Color:  | Black                                      |