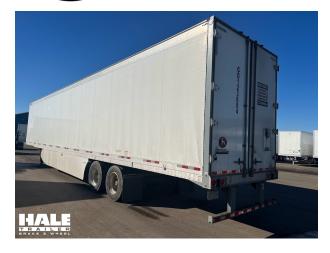

| YEAR                | 2018                               |
|---------------------|------------------------------------|
| MAKE                | GREAT DANE                         |
| MODEL               | DRY VAN                            |
| LENGTH              | 53'                                |
| WIDTH               | 102"                               |
| INSIDE HEIGHT       | 13'6"                              |
| DOORS               | COMP SWING                         |
| TIRE SIZE           | LOW PROFILE                        |
| WHEELS              | 10 HOLE STEEL DISC                 |
| FLOOR               | LAMINATED HARDWOOD                 |
| SUSPENSION          | AIR SLIDE                          |
| SCUFFLINER          | FULL HGT PLASTIC LINER             |
| ROOF                | ALUMINUM                           |
| LOGISTICS           | 16"                                |
| CROSSMEMBERS        | STEEL                              |
| POSTS               | 16" ON CENTER                      |
| LIGHT PACKAGE       | EXTERIOR                           |
| SIDES               | INTERIOR POST SIDES                |
| ADDITIONAL FEATURES | INTERIOR LINER PACKAGE, FRONT VENT |