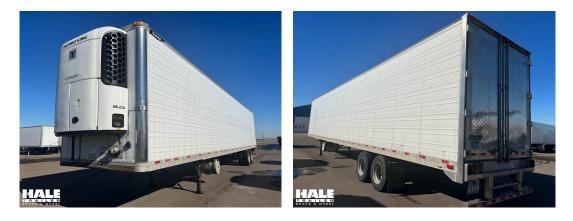

| YEAR                | 2013                                    |
|---------------------|-----------------------------------------|
| MAKE                | GREAT DANE                              |
| MODEL               | REEFER                                  |
| LENGTH              | 53'                                     |
| WIDTH               | 102"                                    |
| HEIGHT              | 13'6"                                   |
| TIRE SIZE           | 22.5 LOW PROFILE                        |
| WHEELS              | 10 HOLE ALUMINUM DISC                   |
| DOORS               | SWING- NO SIDE DOORS                    |
| SCUFFLINER          | 12" ALUMINUM                            |
| SIDES               | PPW CORRUGATED                          |
| FLOOR               | ALUMINUM DUCT                           |
| SUSPENSION          | TANDEM AXLE                             |
| UNIT                | TKSB230                                 |
| ADDITIONAL FEATURES | AIRWAY SCALE, SS ICC BUMPER, SS QUILTED |
|                     | DOORS, PUNCTURE GUARD LINING, CHUTE IN  |
|                     | CENTER                                  |