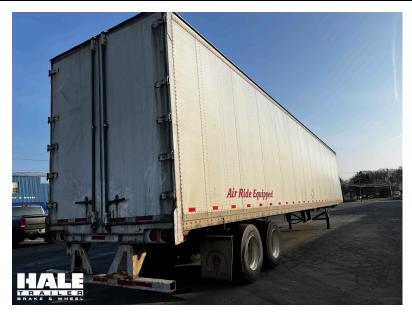

## 2004 Strick Van

| YEAR          | 2004                |
|---------------|---------------------|
| MAKE          | STRICK              |
| MODEL         | VAN                 |
| LENGTH        | 53'                 |
| WIDTH         | 102"                |
| INSIDE HEIGHT | 110"                |
| TIRE SIZE     | 295/75R22.5         |
| WHEELS        | 10 HOLE STEEL DISC  |
| DOORS         | SWING NO SIDE DOORS |
| SCUFFLINER    | 18" HARDWOOD        |
| ROOF          | TRANSLUCENT         |
| CROSSMEMBERS  | STEEL               |
| POSTS         | 12" ON CENTER       |
| FLOOR         | LAMINATED HARDWOOD  |
| SUSPENSION    | AIR RIDE            |