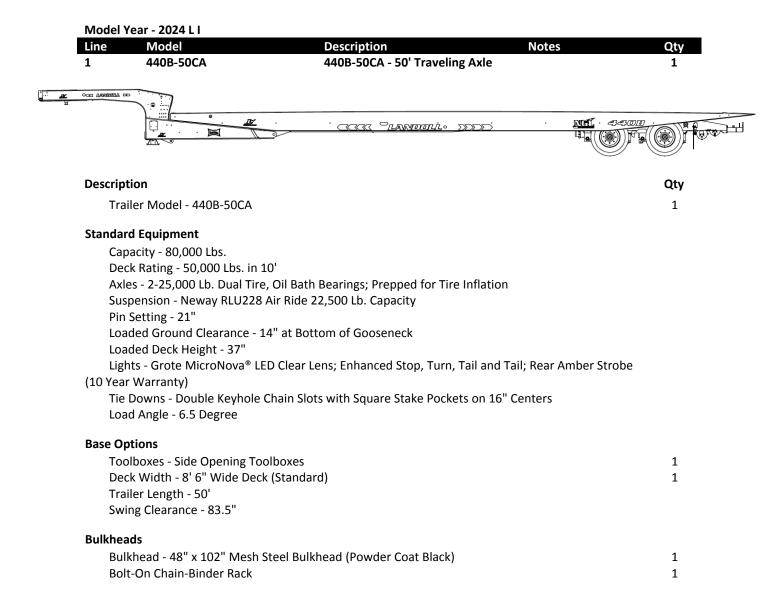

| Parking Stands                                                                           |   |
|------------------------------------------------------------------------------------------|---|
| Parking Stands - Jost 2 Speed (Standard)                                                 | 1 |
| Winch and Accessories                                                                    |   |
| Winch - 20K Braden, Worm Gear                                                            | 1 |
| Cable Roller Guide                                                                       | 1 |
| Upper Deck Slope Wear Protection - Wear Plate (Standard)                                 | 1 |
| Wireless Remote Control (6 Function: Tilt, Travel, and Winch)                            | 1 |
| <u>Tie Downs</u>                                                                         |   |
| Lower Deck Web Mounted Tie Downs - Angled D-Rings (Mounted under Top Flange, 6 per Side) | 1 |
| Deck and Accessories                                                                     |   |
| Folding Step(s) - Both Street and Curb Side (Painted Safety Yellow)                      | 1 |
| Deck Type - 1-3/8" Apitong Wood Decking                                                  | 1 |
| Tires and Wheels                                                                         |   |
| Tires - 235/75R 17.5 Double Coin (Standard)                                              | 1 |
| Outside Wheel Type - 17.5 Polished Aluminum Wheel (8 Bolt)                               | 1 |
| Inside Wheel Type - 17.5 Steel Hub Wheel (8 Bolt) (Standard)                             | 1 |
| Tire Air System - PSI Air Inflation System                                               | 1 |
| Paint and Special Options                                                                |   |
| Standard Landoll Branded Decals (Affects Lower Deck Only)                                | 1 |
| Undercoating (Petroleum Based)                                                           | 1 |
| Powder Coat Paint Color - Red                                                            | 1 |