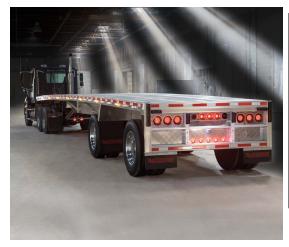

## **BIG BUBBA**<sup>®</sup>

| YEAR                | 2020                       |
|---------------------|----------------------------|
| МАКЕ                | REITNOUER                  |
| MODEL               | FLATBED WITH CONESTOGA     |
| LENGTH              | 48'                        |
| WIDTH               | 102"                       |
| TIRE SIZE           | 11.00R22.5                 |
| WHEELS              | 10 HOLE STEEL DISC         |
| FLOOR               | ALUMINUM WITH NAILERS      |
| SUSPENSION          | AIR RIDE SPREAD            |
| ADDITIONAL FEATURES | BIG BUBBA, VANGO CONESTOGA |

**BIG BUBBA FLATBED MODELS BOAST A GVWR OF 100,000 LBS.** and are rated at 70,000 lbs. in 10 feet and 60,000 lbs. in 4 feet — a legend that continues to set the standard for heavyweights. Not bad for a trailer that weighs an average of 3,000 lbs. less than any steel trailer even approaching Big Bubba's hauling capacity.