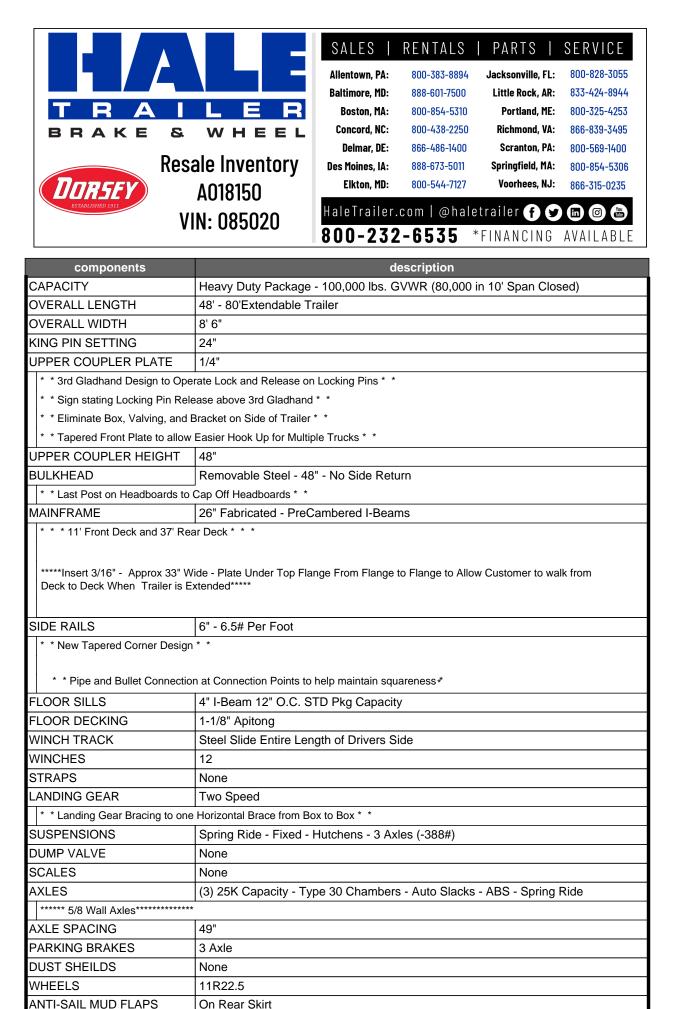

4" Deep - 24" O.C. & 6 Across Front, 3 Across Rear

1/4" X 2-1/2"

Rubber Inboard

Double

STAKE POCKETS

RUB BAND STEEL

DOCK BUMPERS

PIPE SPOOLS

| TIRE CARRIERS                                                                                                   | None                             |
|-----------------------------------------------------------------------------------------------------------------|----------------------------------|
| TOOLBOXES                                                                                                       | None                             |
| TOOLBOX TYPE                                                                                                    | None                             |
| LIGHTS                                                                                                          | Sealed Wiring Harness w/ LED Pkg |
| ** Wiring to be Rerouted Per Pictures of Competition (Eliminate Welded Brackets to Main Frame Bottom Flange. ** |                                  |
| PAINT                                                                                                           | Black                            |
| CUSTOM 1                                                                                                        | None                             |
| CUSTOM 2                                                                                                        | None                             |