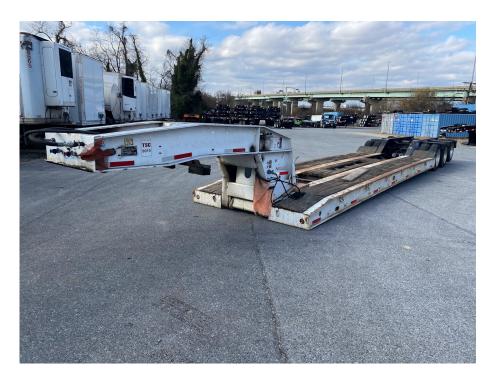

| YEAR       | 2006                         |  |  |
|------------|------------------------------|--|--|
| MAKE       | ROGERS                       |  |  |
| MODEL      | HYD DETACH FLAT FLOOR LOWBOY |  |  |
| LENGTH     | 24'                          |  |  |
| WIDTH      | 102"                         |  |  |
| TIRE SIZE  | 295 75 225                   |  |  |
| WHEELS     | 10 HOLE STEEL                |  |  |
| FLOOR      | APITONG                      |  |  |
| CAPACITY   | 50 TON                       |  |  |
| SUSPENSION | AIR TRI-AXLE                 |  |  |