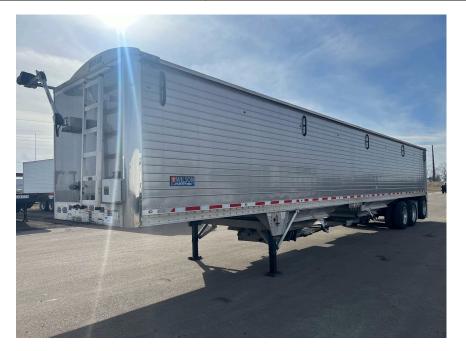

## **Wilson** TRAILER

| YEAR                | 2018                  |
|---------------------|-----------------------|
| MAKE                | WILSON                |
| MODEL               | GRAIN HOPPER          |
| LENGTH              | 50'                   |
| WIDTH               | 96"                   |
| TIRE SIZE           | 24.5 LOW PROFILE      |
| WHEELS              | 10 HOLE ALUMINUM DISC |
| LIFT                | REAR AXLE LIFT        |
| TARP                | ELECTRIC              |
| GATE                | 33" X 49"             |
| SUSPENSION          | TRI-AXLE              |
| ADDITIONAL FEATURES | 6 VIBRATORS           |