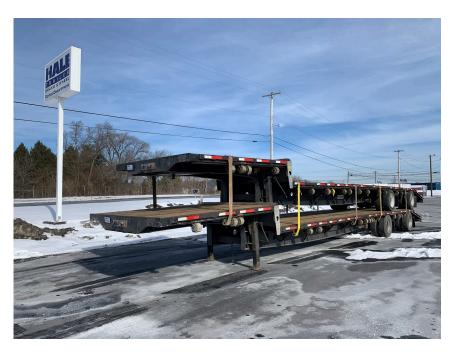

## Transcraft

| YEAR                | 2013                    |
|---------------------|-------------------------|
| MAKE                | TRANSCRAFT              |
| MODEL               | STEEL SINGLE DROP       |
| LENGTH              | 53'                     |
| WIDTH               | 102"                    |
| TIRES               | LOW PROFILE 22.5        |
| WHEELS              | ALUMINUM UNIMOUNT       |
| CROSSMEMBERS        | 12" STEEL               |
| LIGHT PACKAGE       | EXTERIOR                |
| FLOOR               | HARDWOOD                |
| SUSPENSION          | AIR SPREAD              |
| ADDITIONAL FEATURES | BEAVERTAIL, COLOR BLACK |