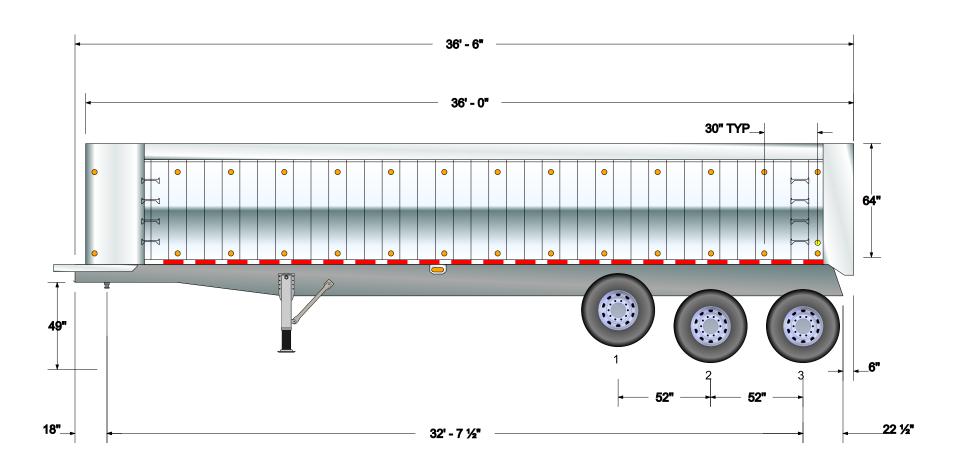

## FRAME DUMP TRAILER

| CHASSIS SPECIFICATIONS               |                                                                |                                                                      |                         |                                              |  |
|--------------------------------------|----------------------------------------------------------------|----------------------------------------------------------------------|-------------------------|----------------------------------------------|--|
| Chassis Length                       |                                                                | 36' 0"                                                               |                         |                                              |  |
| Chassis Width:                       |                                                                | 96" (71 1/2" TRACK AXLES)                                            |                         |                                              |  |
| Number of Axles:                     |                                                                | 3                                                                    |                         |                                              |  |
| Chassis Beam Material:               |                                                                | 17" ALUMINUM -BODY WEAR PA                                           | ADS: QUIET RIDE PADS    |                                              |  |
| King Pin Setting:                    |                                                                | 18"                                                                  |                         |                                              |  |
| Rear Axle Setting:                   |                                                                | 22 1/2"                                                              |                         |                                              |  |
| Body Overhang:                       |                                                                | 6" OVERHANG                                                          |                         |                                              |  |
| K/P To Rear Axle:                    |                                                                | 391.5"                                                               |                         |                                              |  |
| Kingpin to Axle 1:                   |                                                                | 287.5"                                                               |                         |                                              |  |
| 5th Wheel Height:                    |                                                                | 49                                                                   |                         |                                              |  |
| Rear Suspension Ride Heigh           | nt:                                                            | 17"                                                                  |                         |                                              |  |
| Draft from Front to Rear:            |                                                                |                                                                      |                         |                                              |  |
| Neck Bracing:                        |                                                                | NONE                                                                 |                         |                                              |  |
| 5th Wheel Plate:                     |                                                                | 3/8" WITH 3/8" X 3" X 7" HOIST N                                     | MOUNT                   |                                              |  |
| Special Frame Bracing at Suspension: |                                                                | NONE                                                                 |                         |                                              |  |
| Chassis Front Crossmember:           |                                                                | STANDARD LAYOUT                                                      |                         |                                              |  |
| Chassis Rear Crossmember:            |                                                                | TAPERED                                                              |                         |                                              |  |
| Chassis Lights:                      | Chassis Lights:                                                |                                                                      | NONE                    |                                              |  |
| Rear Hinge Shoes:                    |                                                                | SINGLE - EACH SIDE                                                   |                         |                                              |  |
| Rear Hinge Pin:                      |                                                                | HOLLOW                                                               |                         |                                              |  |
| Hinge Shoe Grease:                   |                                                                | GREASE ZERK IN SHOES                                                 |                         |                                              |  |
| Gate Latch Bar Grease:               |                                                                | STANDARD BEARING BLOCK GREASE ZERKS                                  |                         |                                              |  |
| Hoist:                               |                                                                | 8-5-265 CUSTOM                                                       |                         |                                              |  |
| Hoist Pin Grease:                    |                                                                | REMOTE GREASE ZERK FROM TOP PIN TO BOTTOM DRIVER SIDE FACING FORWARD |                         |                                              |  |
| AXLE - 1                             |                                                                |                                                                      |                         |                                              |  |
| Axle 1 Suspension:                   | AAL30K - UBL LIFT HENDRICKSON (APPROX. 5"<br>GROUND CLEARANCE) |                                                                      | Brake Lining:           | EXTENDED LIFE                                |  |
| Dist. to Prev. Axle:                 | 52 Inches                                                      |                                                                      | Axle 1 Brake Drums:     | CAST                                         |  |
| Axle 1 Spindle type:                 | TP SPINDLES (UP TO 23,000# GAWR)                               |                                                                      | Axle 1 Wheel type:      | 8.25 x 24.5 BUFF IN - DURABRITE OUT          |  |
| Axle 1 Hubs:                         | 10 STUD - STEEL                                                |                                                                      | Axle 1 Tire Selection:  | 11R 24.5 -16 PLY BRIDGESTONE R250ED LRH      |  |
| Axle 1 Brake Type:                   | DRUM - CAM ACTUATED                                            |                                                                      | Qty of Tires/Wheels:    | FOUR TIRES                                   |  |
| Brake Shoe Size:                     | 16-1/2" x 7"                                                   |                                                                      | Suspension Hangers:     | GALVANIZED HANGERS (LIFTABLE SUSPENSION)     |  |
| AXLE - 2                             | ,                                                              |                                                                      |                         |                                              |  |
| Axle 2 Suspension:                   | AAT30K HENDRICKSON                                             |                                                                      | Brake Lining:           | EXTENDED LIFE                                |  |
| Dist. to Prev. Axle:                 | 52 Inches                                                      |                                                                      | Axle 2 Brake Drums:     | CAST                                         |  |
| Axle 2 Spindle type:                 | TP SPINDLES (UP TO 23,000# GAWR)                               |                                                                      | Axle 2 Wheel type:      | 8.25 x 24.5 BUFF IN - DURABRITE OUT          |  |
| Axle 2 Hubs:                         | 10 STUD - STEEL                                                |                                                                      | Axle 2 Tire Selection:  | 11R 24.5 -16 PLY BRIDGESTONE R250ED LRH      |  |
| Axle 2 Brake Type:                   | DRUM - CAM ACTUATED                                            |                                                                      | Qty of Tires/Wheels:    | FOUR TIRES                                   |  |
| Brake Shoe Size:                     | 16-1/2" x 7"                                                   |                                                                      | Suspension Hangers:     | GALVANIZED HANGERS (NON-LIFTABLE SUSPENSION) |  |
| REAR AXLE - 3                        | •                                                              |                                                                      |                         |                                              |  |
| Suspension:                          | AAT30K HENDRIC                                                 | KSON                                                                 | Brake Lining:           | EXTENDED LIFE                                |  |
| Rear Axle Ride Height:               | 17"                                                            |                                                                      | Brake Drums:            | CAST                                         |  |
| Rear Axle Type:                      | AIR - NON-LIFTABLE                                             |                                                                      | Wheel Selection:        | 8.25 x 24.5 BUFF IN - DURABRITE OUT          |  |
| Spindle Type:                        | TP SPINDLES (UP TO 23,000# GAWR)                               |                                                                      | Tire Selection:         | 11R 24.5 -16 PLY BRIDGESTONE R250ED LRH      |  |
| Hubs:                                | 10 STUD - STEEL                                                |                                                                      | Qty Wheels/Tires:       | FOUR TIRES                                   |  |
| Brake Type:                          | DRUM - CAM ACTUATED                                            |                                                                      | Rear Axle Susp. Hanger: | GALVANIZED HANGERS (NON-LIFTABLE             |  |
| Brake Size:                          | 16-1/2" x 7"                                                   |                                                                      |                         | SUSPENSION)                                  |  |
| Dust Shields:                        |                                                                | TOEM                                                                 |                         |                                              |  |
|                                      | Dust Shields:                                                  |                                                                      | OEM OEM                 |                                              |  |
| Brake Chambers:                      |                                                                | OEM                                                                  |                         |                                              |  |