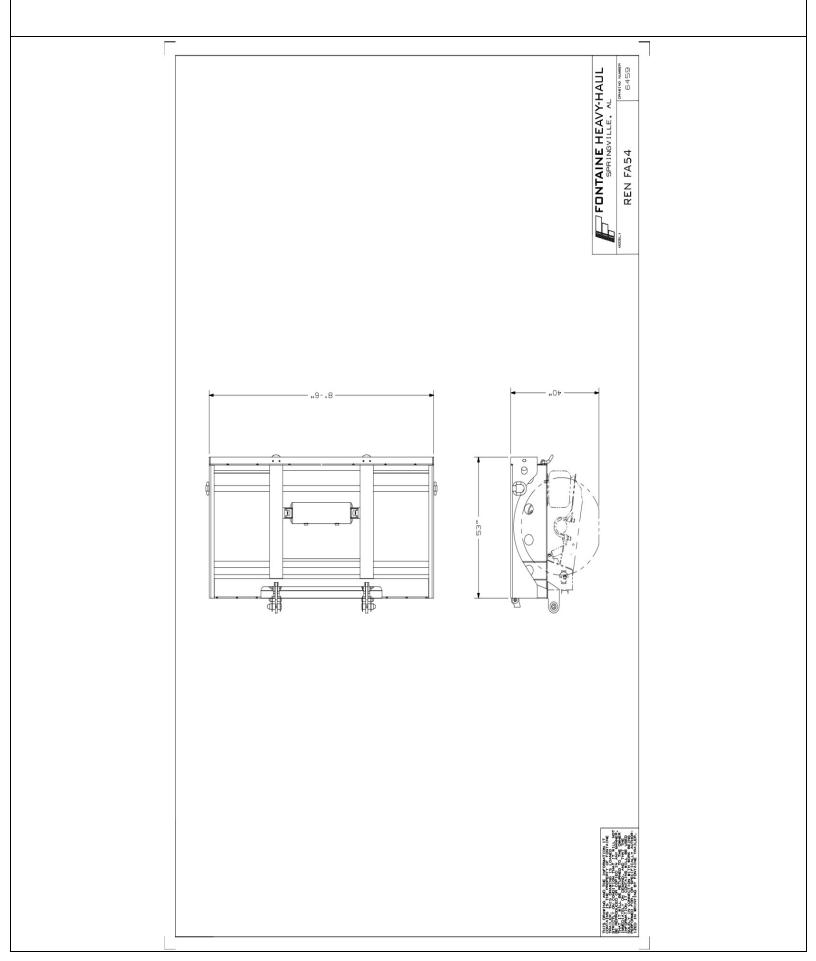

| REN FA54 (Model: AXR40**5       | 4RS)                                                                                               |
|---------------------------------|----------------------------------------------------------------------------------------------------|
| Detailed Specifications General |                                                                                                    |
| SKU                             | AXR40**54RS                                                                                        |
| Length                          | 53 inches                                                                                          |
| Width                           | 8 feet 6 inches                                                                                    |
| Compatibility                   | REN 18, REN 20, REN N18, REN N20, REN X20, REN XN20                                                |
| Weight                          | Est. Configured Weight: 2790# +/- 3%                                                               |
|                                 | Deck                                                                                               |
| Flooring                        | 1-1/8 inch Nominal Wood (Full Width)                                                               |
|                                 | Rear Bridge: General                                                                               |
| Boom Trough                     | V Crossmembers with Bolt-In V Pan                                                                  |
|                                 | Rear Bridge: Axles                                                                                 |
| Number of Axles                 | 1                                                                                                  |
| Axle Spread                     | 54.5 inches (Between Axles)                                                                        |
| Brakes                          | 16.5 inches x 7 inches with 5.5 inches Autoslacks - Heavy Duty Brake Drums - Outboard Mount        |
| Dust Shield                     | None                                                                                               |
| Hubodometer                     | None                                                                                               |
|                                 | Rear Bridge: Suspension                                                                            |
| Manual Dump Valve               | Manual Push Pull Dump Valve                                                                        |
| Load Scale                      | None                                                                                               |
|                                 | Wheels and Tires                                                                                   |
| Wheels                          | 8.25 x 22.5 LvL One Buffed Outside/Steel Inside - Hub-Piloted                                      |
| Tires                           | 255/70R 22.5 OEM Standard                                                                          |
| Inflation                       | None                                                                                               |
|                                 | Lighting                                                                                           |
| Electrical System               | DOT Sealed Beam and Harness with LED Lights and 4-inch Flush Mounted Battery Powered Amber Strobes |
| Tail Lights                     | 3 Tail Light Package                                                                               |
| Bumper                          | Stainless Steel Bumper Insert                                                                      |
|                                 | Paint                                                                                              |
| Paint                           | Fontaine Black Polyurethane Enamel                                                                 |
|                                 | Miscellaneous                                                                                      |
| Lash Rings                      | 2 Pair - 4 Total                                                                                   |
| Flag Holders                    | 1 Pair Flag Holders                                                                                |
|                                 |                                                                                                    |