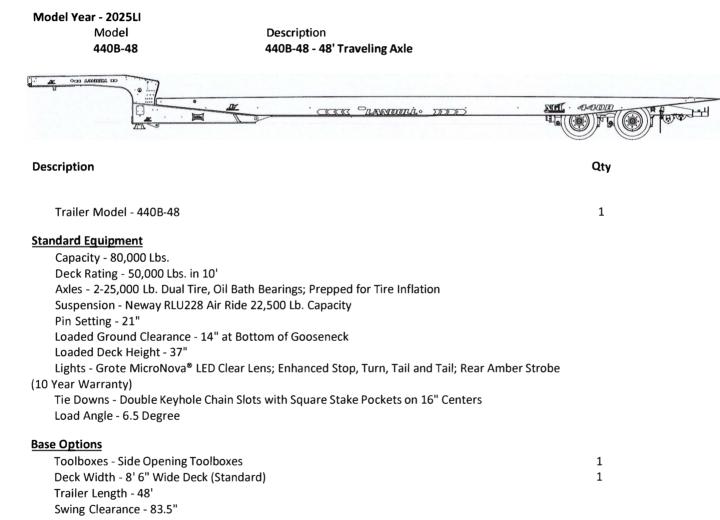

## Parking Stands

Parking Stands - Jost 2 Speed (Standard)

## Winch and Accessories

| Winch - 20K Braden, Worm Gear                                 | 1 |
|---------------------------------------------------------------|---|
| Upper Deck Slope Wear Protection - Wear Plate (Standard)      | 1 |
| Wireless Remote Control (6 Function: Tilt, Travel, and Winch) | 1 |
| <u>Tie Downs</u>                                              |   |
| Lower Deck Center Keyhole Tie Downs Flush with Wood           | 1 |
| Deck and Accessories                                          |   |
| Deck Type - 1-3/8" Apitong Wood Decking                       | 1 |
| Tires and Wheels                                              |   |
| Tires - 235/75R 17.5 Double Coin (Standard)                   | 1 |
| Outside Wheel Type - 17.5 Dura-Brite Aluminum Wheel (8 Bolt)  | 1 |
| Inside Wheel Type - 17.5 Steel Hub Wheel (8 Bolt) (Standard)  | 1 |
| Tire Air System - PSI Air Inflation System                    | 1 |
| Paint and Special Options                                     |   |
| Standard Landoll Branded Decals (Affects Lower Deck Only)     | 1 |
| Powder Coat Paint Color - Black                               | 1 |